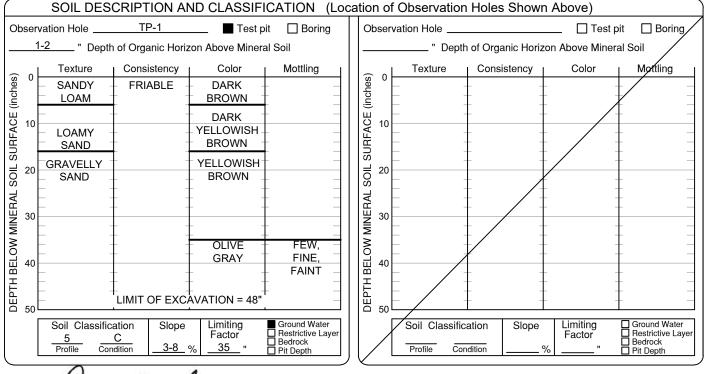

#### Unique circumstances:

This property is a double lot. It is a non-conforming lot of record. We have 1.1 acres with 210 ft of road frontage and 574 ft of water frontage. The unique circumstances are when the Town of Waterboro sold lots 1632 & 1633 to Mrs. Edna Rollins in 1983, Lot 1633 had a deed restriction that no building can be built on it. This leaves us with Lot 1632. The size and shape of the lot is unique. lots are on a peninsula, with water on both sides. also, on a cul-de sac and on a cove. We hired Sebago Tech to survey the land to assess the best location to build the home. Sebago Tech has worked hard to identify the area having the least impact on the lake. Where they propose to locate the house requires the fewest trees to be removed and the least excavating and fill to be done, thus reducing the impact to the environment to as little as possible. The house placement will ensure a proper size for our retirement home. This is a home that we plan on spending the rest of our lives in, we will require a bedroom on the ground floor to accommodate old age restrictions like stairs. For this reason, we will need a minimum of 24x36ft to build on.