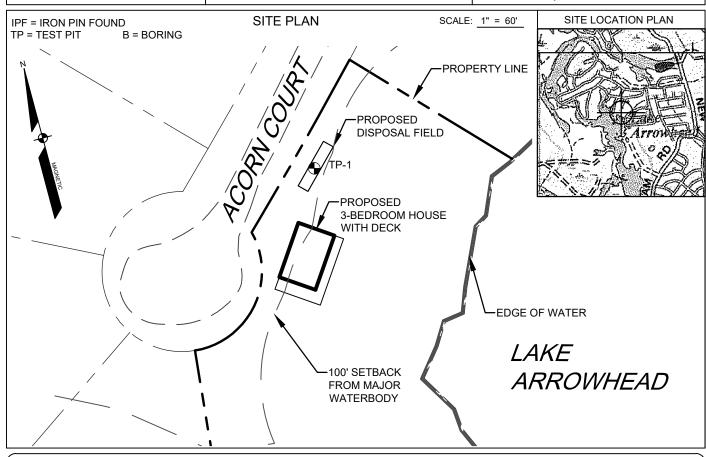

### <u>Undue Hardship ZBA Application, Single-Family Residence</u> 0 Acorn Court, Tax Map 45, Lot 1632/1633, Waterboro, ME

To Whom it May Concern:

On behalf of William and Chong Mathews, we are pleased to submit the enclosed Zoning Board of Appeals application for a single-family residential lot located at the end of Acorn Court with waterfront on Lake Arrowhead in Waterboro. The proposed project involves the construction of an 864 square-foot residence, associated gravel drive and parking area, subsurface wastewater disposal system, connection to public utilities within Acorn Court, and a seasonal dock. The project is located on a parcel of land that is 1.1 acres in size with approximately 574 linear feet of water frontage on Lake Arrowhead.

As shown on the enclosed site plan, the home is proposed to be located 81 linear feet from the water at the closest point. Placing the home further from the water would not be feasible as the home would be located on the property line due to the cul-de-sac style right-of-way. The home is also located in a spot that will limit the overall clearing of trees as well as create the smallest amount of soil disturbance. The home is placed greater than 30 linear feet from the existing gravel roadway, and is located approximately 130 linear feet from the nearest building on an abutting property. In addition, there is a deeded restriction on Lot 1633 for the placement of a building or other permanent structure from being placed on the lot, thus the Mathews can only develop Lot 1632. The project will adhere to the space and bulk criteria for the Village Residential District and Shoreland Zone Overlay District to the greatest extent possible.

The Mathews are seeking a variance appeal for Undue Hardship as the project site is located within the Shoreland Zoning District. As written in the denial letter from Michael Gilpatrick on April 26, 2023, the project does not meet the required setback of 100 horizontal feet from a waterbody as described in the Shoreland Zoning Ordinance, Section 15 B.(1). The project received approval on March 22, 2023 from the Saco River Corridor Commission for placement of the proposed structure 81.54 feet from the waterbody at the closest point.

In addition, the project will look to receive relief from the minimum rear yard as listed within the space and bulk criteria within a Shoreland Zone. As the project has water frontage and is located entirely within the Shoreland Zone, the parcel boundary along the Acorn Court right-of-way becomes the rear yard. The setback distance as required is 20-linear feet, and the project proposes to be 11 feet from the property line at the closest point. The unique circumstances of the cul-desac at the end of Acorn Court is the reasoning for this placement. Acorn Court is a private way managed by the Lake Arrowhead Community with the closest edge of the travel way being located 30 feet from the residence. The placement of the residence at a closer proximity to the roadway will not impact the essential character of the locality and is only a concern for the Western most corner of the building. There is only one other residence at the end of Acorn Court which is served by this cul-de-sac ending and is located approximately 130 linear feet from the proposed residence on Lot 1632.