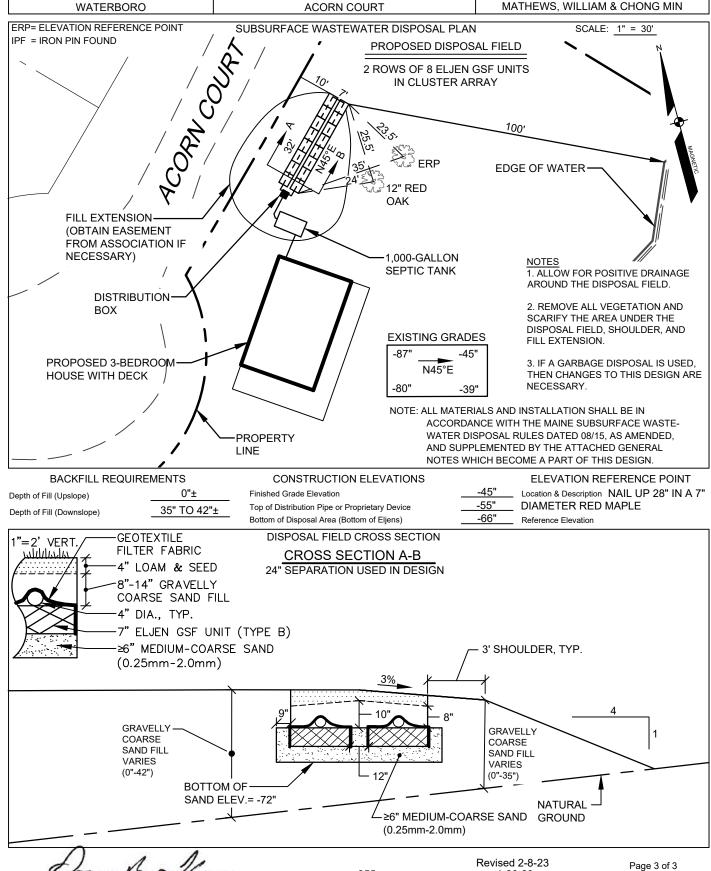

### <u>Undue Hardship ZBA Application, Single-Family Residence</u> 0 Acorn Court, Tax Map 45, Lot 1632/1633, Waterboro, ME

To Whom it May Concern:

On behalf of William and Chong Mathews, we are pleased to submit the enclosed Zoning Board of Appeals application for a single-family residential lot located at the end of Acorn Court with waterfront on Lake Arrowhead in Waterboro. The proposed project involves the construction of an 864 square-foot residence, associated gravel drive and parking area, subsurface wastewater disposal system, connection to public utilities within Acorn Court, and a seasonal dock. The project is located on a parcel of land that is 1.1 acres in size with approximately 574 linear feet of water frontage on Lake Arrowhead.

As shown on the enclosed site plan, the home is proposed to be located 81 linear feet from the water at the closest point. Placing the home further from the water would not be feasible as the home would be located on the property line due to the cul-de-sac style right-of-way. The home is also located in a spot that will limit the overall clearing of trees as well as create the smallest amount of soil disturbance. The home is placed greater than 30 linear feet from the existing gravel roadway, and is located approximately 130 linear feet from the nearest building on an abutting property. In addition, there is a deeded restriction on Lot 1633 for the placement of a building or other permanent structure from being placed on the lot, thus the Mathews can only develop Lot 1632. The project will adhere to the space and bulk criteria for the Village Residential District and Shoreland Zone Overlay District to the greatest extent possible.

The Mathews are seeking a variance appeal for Undue Hardship as the project site is located within the Shoreland Zoning District. As written in the denial letter from Michael Gilpatrick on April 26, 2023, the project does not meet the required setback of 100 horizontal feet from a waterbody as described in the Shoreland Zoning Ordinance, Section 15 B.(1). The project received approval on March 22, 2023 from the Saco River Corridor Commission for placement of the proposed structure 81.54 feet from the waterbody at the closest point.

In addition, the project will look to receive relief from the minimum rear yard as listed within the space and bulk criteria within a Shoreland Zone. As the project has water frontage and is located entirely within the Shoreland Zone, the parcel boundary along the Acorn Court right-of-way becomes the rear yard. The setback distance as required is 20-linear feet, and the project proposes to be 11 feet from the property line at the closest point. The unique circumstances of the cul-desac at the end of Acorn Court is the reasoning for this placement. Acorn Court is a private way managed by the Lake Arrowhead Community with the closest edge of the travel way being located 30 feet from the residence. The placement of the residence at a closer proximity to the roadway will not impact the essential character of the locality and is only a concern for the Western most corner of the building. There is only one other residence at the end of Acorn Court which is served by this cul-de-sac ending and is located approximately 130 linear feet from the proposed residence on Lot 1632.