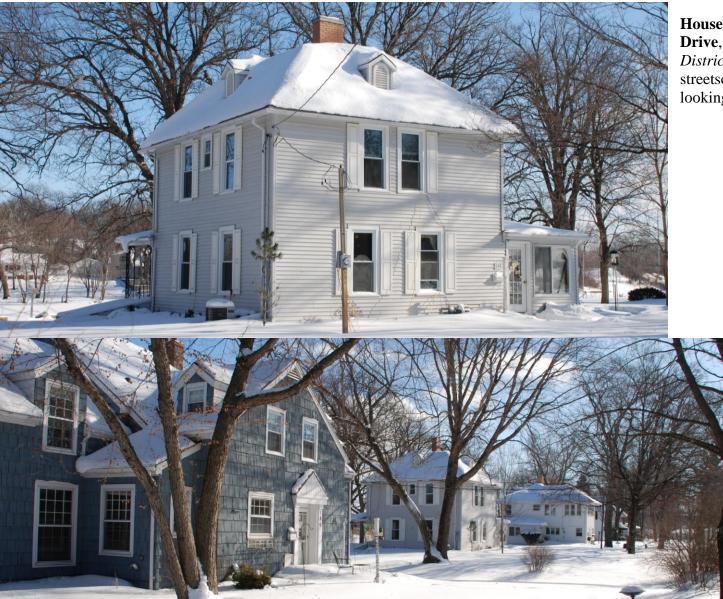

#### **District Resources:**

One potential NRHP-eligible historic district was identified among the 562 buildings reviewed. The *Sans Souci Historic District* includes 16 properties and extends along the east side of Sans Souci Drive, a private street, on San Souci Island. The houses range from 1 and 1<sup>1</sup>/<sub>2</sub>-story frame cottages converted from seasonal use to large, 2-story houses initially built for year-round occupancy. The house construction dates span four decades from 1901 to 1941.

#### a. Area description:

The *Sans Souci Historic District* is a linear residential neighborhood overlooking the Cedar River along the southeast edge of Sans Souci Island. The low-profile island comprises 160 acres of woodlands with the residential neighborhood confined to less than 10 percent of the island's land surface. Mature deciduous trees and landscaped gardens occupy the generally level terrain of the residential lots. A number of the lots have seasonal docks and piers extending into the river. The building lots are of various sizes with some houses densely spaced while others occupy large parcels with wide side yard setbacks. All of the lots are located on the east side of the road between Sans Souci Drive and the riverbank. A series of back lots along the west side of the drive contain a series of multi-unit garages that are outside of the boundaries of the potential historic district. Sans Souci Drive enters the island near the southeast end of the island just off Conger Street. A pair of matching stone pedestals marks the drive before the road jogs to the east and then turns northwest. The drive terminates in a cul-de-sac at the north end of the 16 house lots included in the historic district. A group of four small houses set on small lots on a section of Sans Souci Drive just west of the main road is excluded from the historic district. These houses (11, 15, 19, and 23 Sans Souci Drive) though built during the same period as other houses on the island are sufficiently different in level of integrity, scale, and design so as to not qualify for the NRHP as part of the *Sans Souci Historic District*.

The houses erected along Sans Souci Drive reflect a range of house types demonstrating the neighborhood's attraction as a summer resort area and later as a year-round residential community. River vistas saw most houses integrate important porches into their designs that faced the river rather than the street with sections of these outdoor living spaces screened and/or enclosed through the years. The largest residences were built after municipal water service was extended to the island in the 1920s. Good examples of Craftsman Style houses, Colonial Revival Style houses, and various vernacular cottage forms are found in the district. Half of the houses were built before World War I, none were constructed during the Great Depression, and one was completed on the eve of World War II.