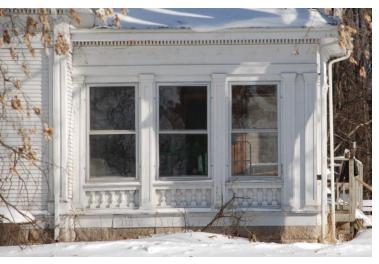

• *House, 120 Rhey Street* (1919) – Vernacular Front-Gable Roof form; 1-story single-family brick cottage; moderate-pitched front-gable roof with no dormers; reddish brown colored brick walls and brown colored brick foundation; later entrance deck; segmental arched openings for single and paired windows on front façade and single openings on side facades; 6/1 double-hung windows. Nearly identical house at 108 Rhey Street. Significant under Criterion C.