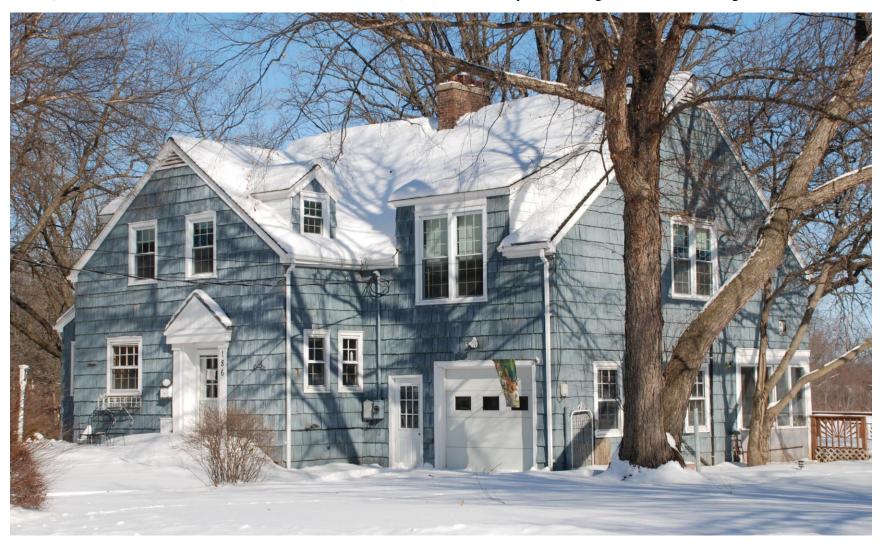

#### **District Resources:**

One potential NRHP-eligible historic district was identified among the 562 buildings reviewed. The *Sans Souci Historic District* includes 16 properties and extends along the east side of Sans Souci Drive, a private street, on San Souci Island. The houses range from 1 and 1<sup>1</sup>/<sub>2</sub>-story frame cottages converted from seasonal use to large, 2-story houses initially built for year-round occupancy. The house construction dates span four decades from 1901 to 1941.

The houses erected along Sans Souci Drive reflect a range of house types demonstrating the neighborhood's attraction as a summer resort area and later as a year-round residential community. River vistas saw most houses integrate important porches into their designs that faced the river rather than the street with sections of these outdoor living spaces screened and/or enclosed through the years. The largest residences were built after municipal water service was extended to the island in the 1920s. Good examples of Craftsman Style houses, Colonial Revival Style houses, and various vernacular cottage forms are found in the district. Half of the houses were built before World War I, none were constructed during the Great Depression, and one was completed on the eve of World War II.