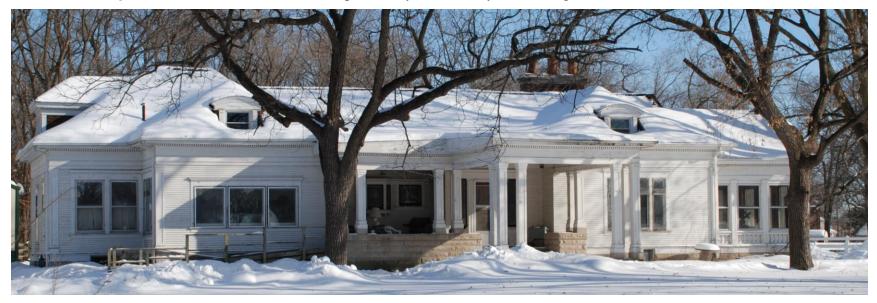

Sans Souci Historic District looking north at entrance Sans Souci Historic District looking west across the Cedar River from Riverside Drive

Proposed boundaries for the *Sans Souci Historic District* include the slightly irregular edge of the Cedar River on the east, Conger Street on the south, and the centerline of the 100 block of Sans Souci Drive on the west. The northern edge extends from the north edge of the cul-de-sac to the Cedar River. Additional research regarding the potential presence of historic archaeological resources associated with the Sans Souci Hotel will needs to be conducted to determine if the southern boundary should be extended across Conger Street to include the southeast point of the island where the hotel was previously sited.