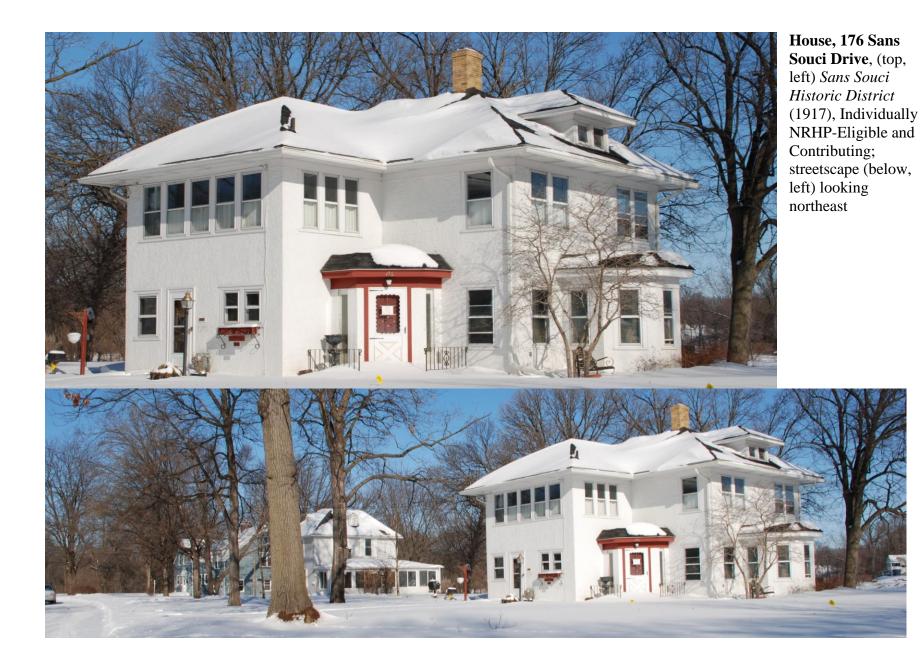

Eligible and Contributing

- House, 160 Sans Souci Dr (1912), Contributing
- House, 164 Sans Souci Dr (1922), Contributing
- House, 168 Sans Souci Dr (1919), Contributing
- House, 176 Sans Souci Dr (1917), Individually NRHP-Eligible and Contributing
- House, 180 Sans Souci Dr (1914), Contributing
- House, 186 Sans Souci Dr (1941), Individually NRHP-Eligible and Contributing

Sans Souci Historic District looking north at entrance Sans Souci Historic District looking west across the Cedar River from Riverside Drive

Proposed boundaries for the *Sans Souci Historic District* include the slightly irregular edge of the Cedar River on the east, Conger Street on the south, and the centerline of the 100 block of Sans Souci Drive on the west. The northern edge extends from the north edge of the cul-de-sac to the Cedar River. Additional research regarding the potential presence of historic archaeological resources associated with the Sans Souci Hotel will needs to be conducted to determine if the southern boundary should be extended across Conger Street to include the southeast point of the island where the hotel was previously sited.