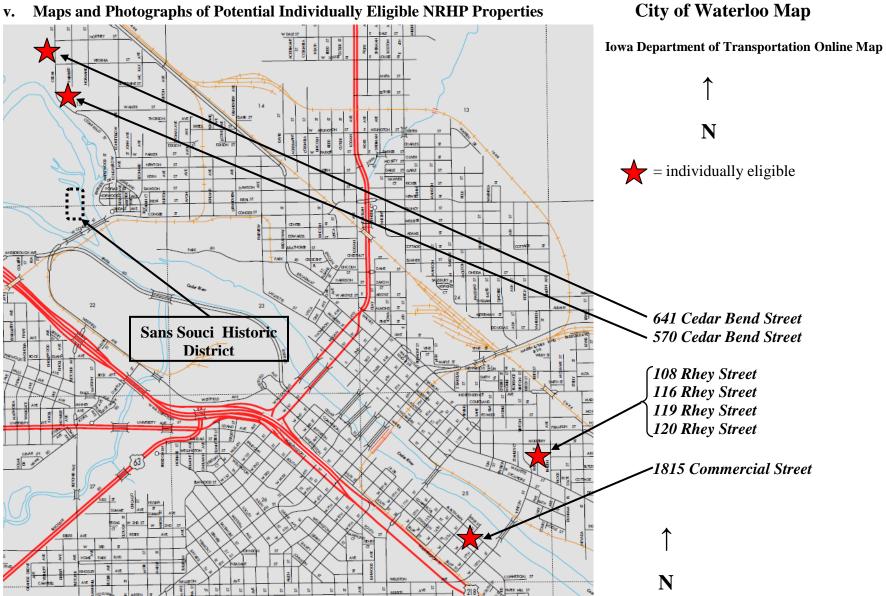

#### **Individual Resources:**

Ten potential individually NRHP-eligible properties were identified from the list of 562 resources. They are scattered throughout the flood damaged areas of Waterloo near the Cedar River and low lying streets away from the river. They include properties dating from the turn of the 20<sup>th</sup> century through World War II. Building types include various vernacular single-family house types, several architect-designed large scale residences, and a few modified river front cottages. The three potential individually NRHP-eligible properties located in a historic district are discussed as a part of that neighborhood. The remaining 7 properties are listed below:

• *House*, *570 Cedar Bend Street* (1918) – Classical Revival Style, 1-story single-family frame house with low-pitched hipped roof and low semi-circular roofed dormers; wide cornice with dentil molding; gabled projecting wings; paired square columns for the porte-cochere and entrance porch; enclosed porch/sun room with spindled balustrade; original 1/1 double-hung

- *House, 641 Cedar Bend Street* (1928) Tudor Revival Cottage, 1½-story single-family brick house with moderate-pitched side-gable roof and contiguous gabled projecting entrance; mottled gray and reddish-brown brick for walls with cast stone trim; clapboard gabled ends (synthetic); stucco and half-timbering in front gable; exposed brick chimney with brick and stone pattern work is asymmetrically placed to left of entrance; segmental brick and stone arched entrance surround; original 6/1 and 8/8 double-hung windows on main floor with a multi-light pointed arched window in front gable. House plan is identical to adjacent frame house at 651 Cedar Bend Street (altered with synthetic finishes). Significant under Criterion C.
- *House, 1815 Commercial Street* (1901) Vernacular Hipped Roof and Wing form; 1-story single-family frame cottage; moderate-pitched hip-roof with a gabled projecting wing; gabled wall dormer centered on front has boxed cornices typical of late 19<sup>th</sup> century forms in Waterloo; medium-width wood clapboard, corner board trim and wide cornices for walls and a parged stone foundation; small flat-roofed front entrance porch with turned porch posts and scroll-cut ornamentation; paneled entrance door; original 1/1 double-hung windows of various sizes. Significant under Criterion C.
- *House, 108 Rhey Street* (1929) Vernacular Front-Gable Roof form; 1-story single-family brick cottage; moderate-pitched front-gable roof with no dormers; reddish brown colored brick walls and foundation; later entrance deck; segmental arched contrasting dark brown brick entrance surround; segmental arched window openings with original 1/1 double-hung windows. Nearly identical house at 120 Rhey Street. Significant under Criterion C.
- *House, 116 Rhey Street* (1914) Vernacular American Four-Square form or locally called the "Commodious Box;" 2-story moderate-pitched bell-cast hipped roof with hipped attic dormers; narrow-width wood clapboard siding with wide water table and belt course; stone foundation; hipped roof front porch with stone foundation, battered piers, and closed clapboard-clad balustrade; original windows are 1/1 double-hung sash of various sizes and groupings; hipped roof oriels on side facades. Significant under Criterion C.
- *House, 119 Rhey Street* (1914) Vernacular 1-story Hipped Roof form; single-family frame bungalow; moderate-pitched hiproof with a recessed front porch; gabled wall dormer centered on front; medium-width wood clapboard, corner board trim and wide cornices for walls and a parged stone foundation; small flat-roofed front entrance porch with turned porch posts and scroll-cut ornamentation; paneled entrance door; original 1/1 double-hung windows of various sizes. Significant under Criterion C.

• *House, 120 Rhey Street* (1919) – Vernacular Front-Gable Roof form; 1-story single-family brick cottage; moderate-pitched front-gable roof with no dormers; reddish brown colored brick walls and brown colored brick foundation; later entrance deck; segmental arched openings for single and paired windows on front façade and single openings on side facades; 6/1 double-hung windows. Nearly identical house at 108 Rhey Street. Significant under Criterion C.

#### **District Resources:**

One potential NRHP-eligible historic district was identified among the 562 buildings reviewed. The *Sans Souci Historic District* includes 16 properties and extends along the east side of Sans Souci Drive, a private street, on San Souci Island. The houses range from 1 and 1<sup>1</sup>/<sub>2</sub>-story frame cottages converted from seasonal use to large, 2-story houses initially built for year-round occupancy. The house construction dates span four decades from 1901 to 1941.