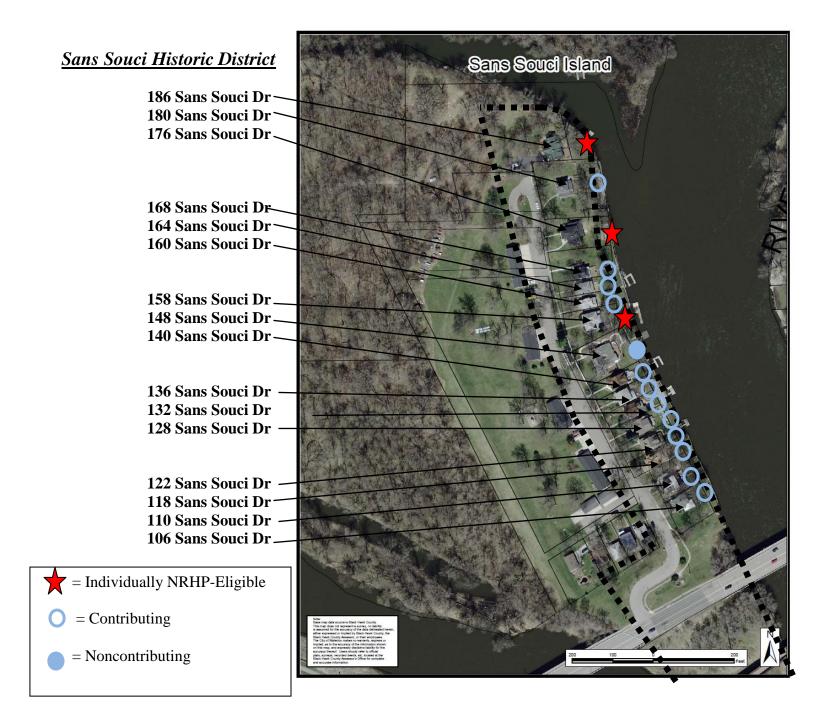

#### **District Resources:**

One potential NRHP-eligible historic district was identified among the 562 buildings reviewed. The *Sans Souci Historic District* includes 16 properties and extends along the east side of Sans Souci Drive, a private street, on San Souci Island. The houses range from 1 and 1<sup>1</sup>/<sub>2</sub>-story frame cottages converted from seasonal use to large, 2-story houses initially built for year-round occupancy. The house construction dates span four decades from 1901 to 1941.

#### a. Area description:

The *Sans Souci Historic District* is a linear residential neighborhood overlooking the Cedar River along the southeast edge of Sans Souci Island. The low-profile island comprises 160 acres of woodlands with the residential neighborhood confined to less than 10 percent of the island's land surface. Mature deciduous trees and landscaped gardens occupy the generally level terrain of the residential lots. A number of the lots have seasonal docks and piers extending into the river. The building lots are of various sizes with some houses densely spaced while others occupy large parcels with wide side yard setbacks. All of the lots are located on the east side of the road between Sans Souci Drive and the riverbank. A series of back lots along the west side of the drive contain a series of multi-unit garages that are outside of the boundaries of the potential historic district. Sans Souci Drive enters the island near the southeast end of the island just off Conger Street. A pair of matching stone pedestals marks the drive before the road jogs to the east and then turns northwest. The drive terminates in a cul-de-sac at the north end of the 16 house lots included in the historic district. A group of four small houses set on small lots on a section of Sans Souci Drive just west of the main road is excluded from the historic district. These houses (11, 15, 19, and 23 Sans Souci Drive) though built during the same period as other houses on the island are sufficiently different in level of integrity, scale, and design so as to not qualify for the NRHP as part of the *Sans Souci Historic District*.

#### Sans Souci Historic District

- House, 106 Sans Souci Dr (1911), Contributing
- House, 110 Sans Souci Dr (1918), Contributing
- House, 118 Sans Souci Dr (1901), Contributing
- House, 122 Sans Souci Dr (1914), Contributing
- House, 128 Sans Souci Dr (1904), Contributing
- House, 132 Sans Souci Dr (1914), Contributing
- House, 136 Sans Souci Dr (1922), Contributing
- House, 140 Sans Souci Dr (1920), Contributing
- House, 148 Sans Souci Dr (1908), Contributing
- House, 158 Sans Souci Dr (1921), Individually NRHP-

Eligible and Contributing

- House, 160 Sans Souci Dr (1912), Contributing
- House, 164 Sans Souci Dr (1922), Contributing
- House, 168 Sans Souci Dr (1919), Contributing
- House, 176 Sans Souci Dr (1917), Individually NRHP-Eligible and Contributing
- House, 180 Sans Souci Dr (1914), Contributing
- House, 186 Sans Souci Dr (1941), Individually NRHP-Eligible and Contributing

Sans Souci Historic District looking north at entrance Sans Souci Historic District looking west across the Cedar River from Riverside Drive

Proposed boundaries for the *Sans Souci Historic District* include the slightly irregular edge of the Cedar River on the east, Conger Street on the south, and the centerline of the 100 block of Sans Souci Drive on the west. The northern edge extends from the north edge of the cul-de-sac to the Cedar River. Additional research regarding the potential presence of historic archaeological resources associated with the Sans Souci Hotel will needs to be conducted to determine if the southern boundary should be extended across Conger Street to include the southeast point of the island where the hotel was previously sited.