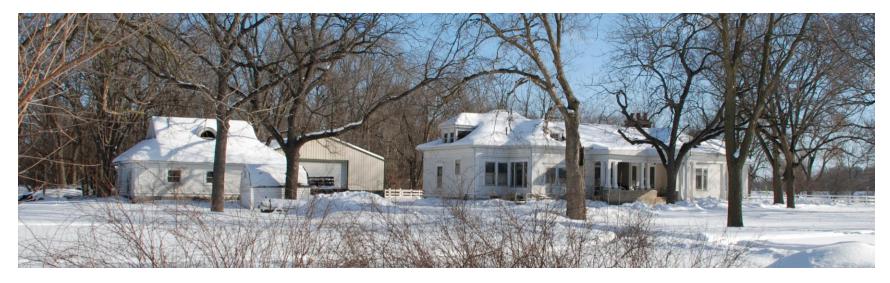

Sans Souci Historic District looking north at entrance Sans Souci Historic District looking west across the Cedar River from Riverside Drive

Proposed boundaries for the *Sans Souci Historic District* include the slightly irregular edge of the Cedar River on the east, Conger Street on the south, and the centerline of the 100 block of Sans Souci Drive on the west. The northern edge extends from the north edge of the cul-de-sac to the Cedar River. Additional research regarding the potential presence of historic archaeological resources associated with the Sans Souci Hotel will needs to be conducted to determine if the southern boundary should be extended across Conger Street to include the southeast point of the island where the hotel was previously sited.