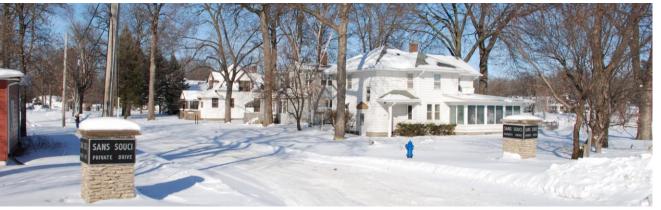

#### **District Resources:**

One potential NRHP-eligible historic district was identified among the 562 buildings reviewed. The *Sans Souci Historic District* includes 16 properties and extends along the east side of Sans Souci Drive, a private street, on San Souci Island. The houses range from 1 and 1<sup>1</sup>/<sub>2</sub>-story frame cottages converted from seasonal use to large, 2-story houses initially built for year-round occupancy. The house construction dates span four decades from 1901 to 1941.

#### a. Area description:

The *Sans Souci Historic District* is a linear residential neighborhood overlooking the Cedar River along the southeast edge of Sans Souci Island. The low-profile island comprises 160 acres of woodlands with the residential neighborhood confined to less than 10 percent of the island's land surface. Mature deciduous trees and landscaped gardens occupy the generally level terrain of the residential lots. A number of the lots have seasonal docks and piers extending into the river. The building lots are of various sizes with some houses densely spaced while others occupy large parcels with wide side yard setbacks. All of the lots are located on the east side of the road between Sans Souci Drive and the riverbank. A series of back lots along the west side of the drive contain a series of multi-unit garages that are outside of the boundaries of the potential historic district. Sans Souci Drive enters the island near the southeast end of the island just off Conger Street. A pair of matching stone pedestals marks the drive before the road jogs to the east and then turns northwest. The drive terminates in a cul-de-sac at the north end of the 16 house lots included in the historic district. A group of four small houses set on small lots on a section of Sans Souci Drive just west of the main road is excluded from the historic district. These houses (11, 15, 19, and 23 Sans Souci Drive) though built during the same period as other houses on the island are sufficiently different in level of integrity, scale, and design so as to not qualify for the NRHP as part of the *Sans Souci Historic District*.

Sans Souci Historic District looking north at entrance Sans Souci Historic District looking west across the Cedar River from Riverside Drive

Proposed boundaries for the *Sans Souci Historic District* include the slightly irregular edge of the Cedar River on the east, Conger Street on the south, and the centerline of the 100 block of Sans Souci Drive on the west. The northern edge extends from the north edge of the cul-de-sac to the Cedar River. Additional research regarding the potential presence of historic archaeological resources associated with the Sans Souci Hotel will needs to be conducted to determine if the southern boundary should be extended across Conger Street to include the southeast point of the island where the hotel was previously sited.