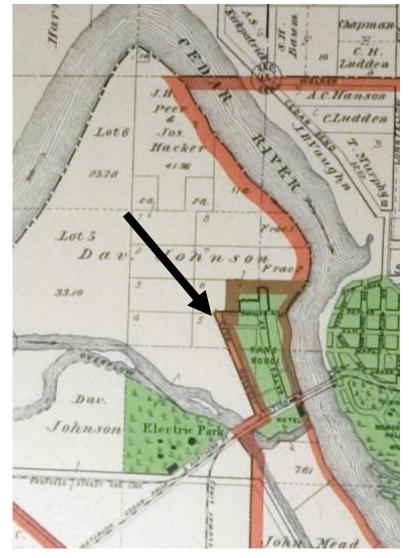

#### **b.** Historical background:

The Sans Souci neighborhood was originally laid out as one of Waterloo's recreational neighborhoods shortly before the turn of the 20<sup>th</sup> century. The residential plat comprised only a small section of the 160-acre island and was located opposite another

recreational subdivision, Cedar River Park Addition. The Sans Souci neighborhood occupied a portion of Sans Souci Island located in the Cedar River upstream some distance from downtown Waterloo. It was located near two other important recreational attractions, Electric Park (on the west bank of the river along the route of the Waterloo & Cedar Falls Rapid Transit Interurban Railway) and the Sans Souci Hotel (1898, nonextant) located on the south side of the railway line on the southeastern point of

Sans Souci Island. The streetcar company was the organizer for both recreational enterprises. The hotel was promoted by the company for its natural wooded site and for its "fine cuisine and good accommodation" in a "rural wonderland."

The 1910 map at left shows the Sans Souci neighborhood with the street railway line forming its southern boundary. The hotel is south of the rail line and Electric Park lies to the west. Electric Park, contained a range of attractions common to an electric-powered amusement parks after the turn of the century including the "Spiral Thriller" roller coaster, various carnival rides, free boxing matches, a ball room, and popular picnic grounds. An advertisements in the *Waterloo Courier* in 1910 noted that the