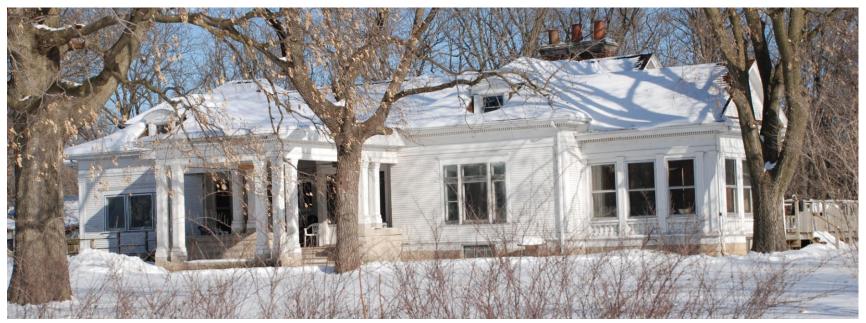

Sans Souci Historic District looking north at entrance Sans Souci Historic District looking west across the Cedar River from Riverside Drive

Proposed boundaries for the *Sans Souci Historic District* include the slightly irregular edge of the Cedar River on the east, Conger Street on the south, and the centerline of the 100 block of Sans Souci Drive on the west. The northern edge extends from the north edge of the cul-de-sac to the Cedar River. Additional research regarding the potential presence of historic archaeological resources associated with the Sans Souci Hotel will needs to be conducted to determine if the southern boundary should be extended across Conger Street to include the southeast point of the island where the hotel was previously sited.