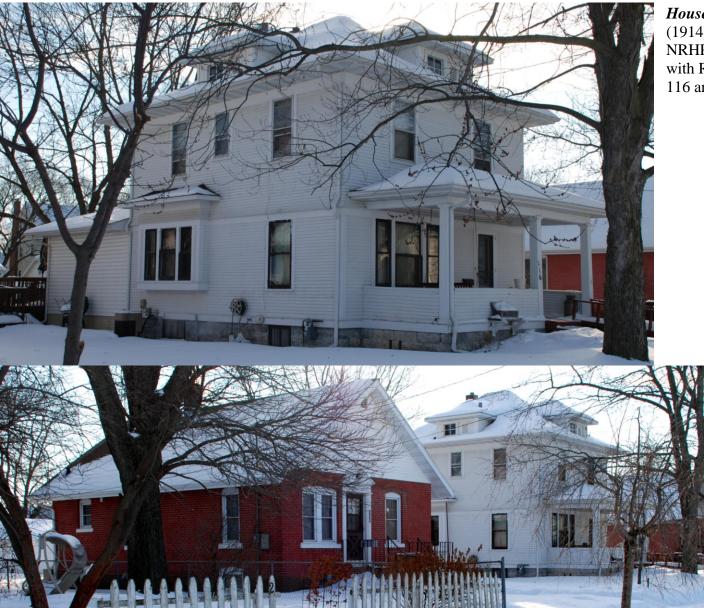

#### **Individual Resources:**

Ten potential individually NRHP-eligible properties were identified from the list of 562 resources. They are scattered throughout the flood damaged areas of Waterloo near the Cedar River and low lying streets away from the river. They include properties dating from the turn of the 20<sup>th</sup> century through World War II. Building types include various vernacular single-family house types, several architect-designed large scale residences, and a few modified river front cottages. The three potential individually NRHP-eligible properties located in a historic district are discussed as a part of that neighborhood. The remaining 7 properties are listed below:

- *House, 641 Cedar Bend Street* (1928) Tudor Revival Cottage, 1½-story single-family brick house with moderate-pitched side-gable roof and contiguous gabled projecting entrance; mottled gray and reddish-brown brick for walls with cast stone trim; clapboard gabled ends (synthetic); stucco and half-timbering in front gable; exposed brick chimney with brick and stone pattern work is asymmetrically placed to left of entrance; segmental brick and stone arched entrance surround; original 6/1 and 8/8 double-hung windows on main floor with a multi-light pointed arched window in front gable. House plan is identical to adjacent frame house at 651 Cedar Bend Street (altered with synthetic finishes). Significant under Criterion C.
- *House, 1815 Commercial Street* (1901) Vernacular Hipped Roof and Wing form; 1-story single-family frame cottage; moderate-pitched hip-roof with a gabled projecting wing; gabled wall dormer centered on front has boxed cornices typical of late 19<sup>th</sup> century forms in Waterloo; medium-width wood clapboard, corner board trim and wide cornices for walls and a parged stone foundation; small flat-roofed front entrance porch with turned porch posts and scroll-cut ornamentation; paneled entrance door; original 1/1 double-hung windows of various sizes. Significant under Criterion C.
- *House, 108 Rhey Street* (1929) Vernacular Front-Gable Roof form; 1-story single-family brick cottage; moderate-pitched front-gable roof with no dormers; reddish brown colored brick walls and foundation; later entrance deck; segmental arched contrasting dark brown brick entrance surround; segmental arched window openings with original 1/1 double-hung windows. Nearly identical house at 120 Rhey Street. Significant under Criterion C.
- *House, 116 Rhey Street* (1914) Vernacular American Four-Square form or locally called the "Commodious Box;" 2-story moderate-pitched bell-cast hipped roof with hipped attic dormers; narrow-width wood clapboard siding with wide water table and belt course; stone foundation; hipped roof front porch with stone foundation, battered piers, and closed clapboard-clad balustrade; original windows are 1/1 double-hung sash of various sizes and groupings; hipped roof oriels on side facades. Significant under Criterion C.
- *House, 119 Rhey Street* (1914) Vernacular 1-story Hipped Roof form; single-family frame bungalow; moderate-pitched hiproof with a recessed front porch; gabled wall dormer centered on front; medium-width wood clapboard, corner board trim and wide cornices for walls and a parged stone foundation; small flat-roofed front entrance porch with turned porch posts and scroll-cut ornamentation; paneled entrance door; original 1/1 double-hung windows of various sizes. Significant under Criterion C.