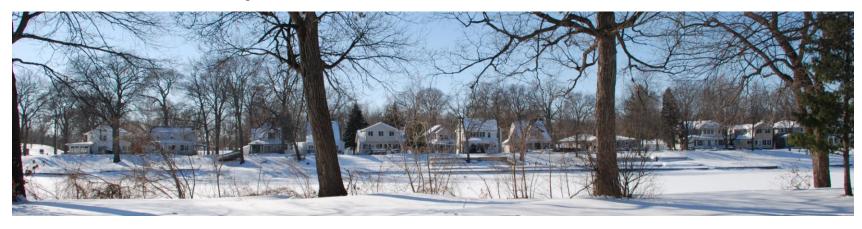

#### **District Resources:**

One potential NRHP-eligible historic district was identified among the 562 buildings reviewed. The *Sans Souci Historic District* includes 16 properties and extends along the east side of Sans Souci Drive, a private street, on San Souci Island. The houses range from 1 and 1<sup>1</sup>/<sub>2</sub>-story frame cottages converted from seasonal use to large, 2-story houses initially built for year-round occupancy. The house construction dates span four decades from 1901 to 1941.

#### a. Area description:

The *Sans Souci Historic District* is a linear residential neighborhood overlooking the Cedar River along the southeast edge of Sans Souci Island. The low-profile island comprises 160 acres of woodlands with the residential neighborhood confined to less than 10 percent of the island's land surface. Mature deciduous trees and landscaped gardens occupy the generally level terrain of the residential lots. A number of the lots have seasonal docks and piers extending into the river. The building lots are of various sizes with some houses densely spaced while others occupy large parcels with wide side yard setbacks. All of the lots are located on the east side of the road between Sans Souci Drive and the riverbank. A series of back lots along the west side of the drive contain a series of multi-unit garages that are outside of the boundaries of the potential historic district. Sans Souci Drive enters the island near the southeast end of the island just off Conger Street. A pair of matching stone pedestals marks the drive before the road jogs to the east and then turns northwest. The drive terminates in a cul-de-sac at the north end of the 16 house lots included in the historic district. A group of four small houses set on small lots on a section of Sans Souci Drive just west of the main road is excluded from the historic district. These houses (11, 15, 19, and 23 Sans Souci Drive) though built during the same period as other houses on the island are sufficiently different in level of integrity, scale, and design so as to not qualify for the NRHP as part of the *Sans Souci Historic District*.

Sans Souci Historic District looking north at entrance Sans Souci Historic District looking west across the Cedar River from Riverside Drive

Proposed boundaries for the *Sans Souci Historic District* include the slightly irregular edge of the Cedar River on the east, Conger Street on the south, and the centerline of the 100 block of Sans Souci Drive on the west. The northern edge extends from the north edge of the cul-de-sac to the Cedar River. Additional research regarding the potential presence of historic archaeological resources associated with the Sans Souci Hotel will needs to be conducted to determine if the southern boundary should be extended across Conger Street to include the southeast point of the island where the hotel was previously sited.