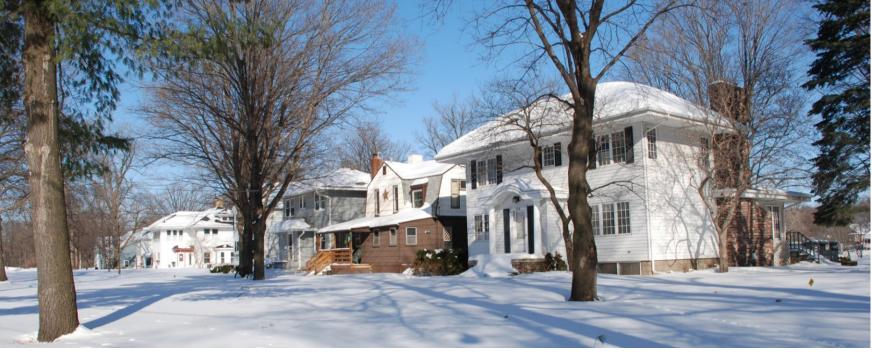

#### **District Resources:**

One potential NRHP-eligible historic district was identified among the 562 buildings reviewed. The *Sans Souci Historic District* includes 16 properties and extends along the east side of Sans Souci Drive, a private street, on San Souci Island. The houses range from 1 and 1<sup>1</sup>/<sub>2</sub>-story frame cottages converted from seasonal use to large, 2-story houses initially built for year-round occupancy. The house construction dates span four decades from 1901 to 1941.

#### a. Area description:

The *Sans Souci Historic District* is a linear residential neighborhood overlooking the Cedar River along the southeast edge of Sans Souci Island. The low-profile island comprises 160 acres of woodlands with the residential neighborhood confined to less than 10 percent of the island's land surface. Mature deciduous trees and landscaped gardens occupy the generally level terrain of the residential lots. A number of the lots have seasonal docks and piers extending into the river. The building lots are of various sizes with some houses densely spaced while others occupy large parcels with wide side yard setbacks. All of the lots are located on the east side of the road between Sans Souci Drive and the riverbank. A series of back lots along the west side of the drive contain a series of multi-unit garages that are outside of the boundaries of the potential historic district. Sans Souci Drive enters the island near the southeast end of the island just off Conger Street. A pair of matching stone pedestals marks the drive before the road jogs to the east and then turns northwest. The drive terminates in a cul-de-sac at the north end of the 16 house lots included in the historic district. A group of four small houses set on small lots on a section of Sans Souci Drive just west of the main road is excluded from the historic district. These houses (11, 15, 19, and 23 Sans Souci Drive) though built during the same period as other houses on the island are sufficiently different in level of integrity, scale, and design so as to not qualify for the NRHP as part of the *Sans Souci Historic District*.

The houses erected along Sans Souci Drive reflect a range of house types demonstrating the neighborhood's attraction as a summer resort area and later as a year-round residential community. River vistas saw most houses integrate important porches into their designs that faced the river rather than the street with sections of these outdoor living spaces screened and/or enclosed through the years. The largest residences were built after municipal water service was extended to the island in the 1920s. Good examples of Craftsman Style houses, Colonial Revival Style houses, and various vernacular cottage forms are found in the district. Half of the houses were built before World War I, none were constructed during the Great Depression, and one was completed on the eve of World War II.