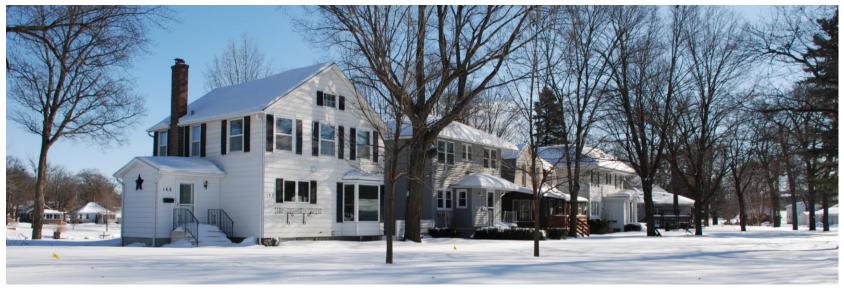

#### **District Resources:**

One potential NRHP-eligible historic district was identified among the 562 buildings reviewed. The *Sans Souci Historic District* includes 16 properties and extends along the east side of Sans Souci Drive, a private street, on San Souci Island. The houses range from 1 and 1<sup>1</sup>/<sub>2</sub>-story frame cottages converted from seasonal use to large, 2-story houses initially built for year-round occupancy. The house construction dates span four decades from 1901 to 1941.

#### a. Area description:

The *Sans Souci Historic District* is a linear residential neighborhood overlooking the Cedar River along the southeast edge of Sans Souci Island. The low-profile island comprises 160 acres of woodlands with the residential neighborhood confined to less than 10 percent of the island's land surface. Mature deciduous trees and landscaped gardens occupy the generally level terrain of the residential lots. A number of the lots have seasonal docks and piers extending into the river. The building lots are of various sizes with some houses densely spaced while others occupy large parcels with wide side yard setbacks. All of the lots are located on the east side of the road between Sans Souci Drive and the riverbank. A series of back lots along the west side of the drive contain a series of multi-unit garages that are outside of the boundaries of the potential historic district. Sans Souci Drive enters the island near the southeast end of the island just off Conger Street. A pair of matching stone pedestals marks the drive before the road jogs to the east and then turns northwest. The drive terminates in a cul-de-sac at the north end of the 16 house lots included in the historic district. A group of four small houses set on small lots on a section of Sans Souci Drive just west of the main road is excluded from the historic district. These houses (11, 15, 19, and 23 Sans Souci Drive) though built during the same period as other houses on the island are sufficiently different in level of integrity, scale, and design so as to not qualify for the NRHP as part of the *Sans Souci Historic District*.

The houses erected along Sans Souci Drive reflect a range of house types demonstrating the neighborhood's attraction as a summer resort area and later as a year-round residential community. River vistas saw most houses integrate important porches into their designs that faced the river rather than the street with sections of these outdoor living spaces screened and/or enclosed through the years. The largest residences were built after municipal water service was extended to the island in the 1920s. Good examples of Craftsman Style houses, Colonial Revival Style houses, and various vernacular cottage forms are found in the district. Half of the houses were built before World War I, none were constructed during the Great Depression, and one was completed on the eve of World War II.

Sans Souci Historic District looking north at entrance Sans Souci Historic District looking west across the Cedar River from Riverside Drive

Proposed boundaries for the *Sans Souci Historic District* include the slightly irregular edge of the Cedar River on the east, Conger Street on the south, and the centerline of the 100 block of Sans Souci Drive on the west. The northern edge extends from the north edge of the cul-de-sac to the Cedar River. Additional research regarding the potential presence of historic archaeological resources associated with the Sans Souci Hotel will needs to be conducted to determine if the southern boundary should be extended across Conger Street to include the southeast point of the island where the hotel was previously sited.