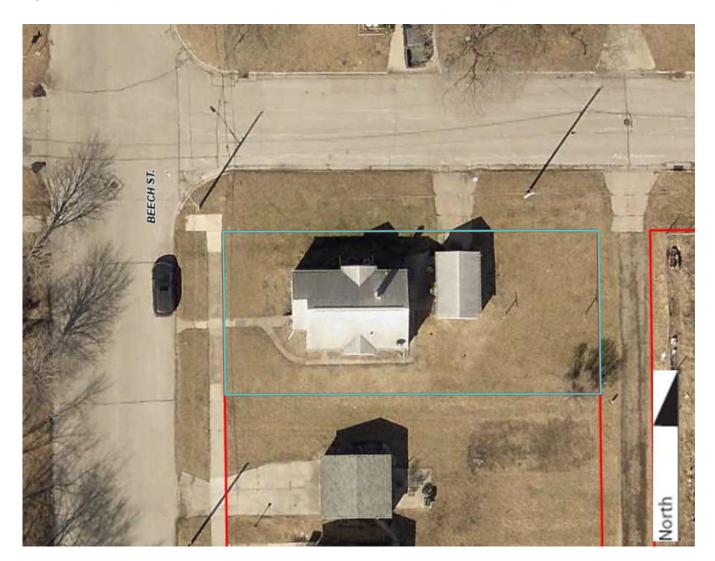

Figure 2. Site plan for the B.F. Tredwell Tourist Home. Source: EnviroMapper

| Page 6                     |          |
|----------------------------|----------|
| B.F. Tredwell Tourist Home |          |
| Name of Property           | County   |
| 928 Beech Street           | Waterloo |
| Address                    | City     |

Figure 5. B.F. Tredwell Tourist Home Footprint Dimensions and Photographic Key

| Page 9                     |          |
|----------------------------|----------|
| B.F. Tredwell Tourist Home |          |
| Name of Property           | County   |
| 928 Beech Street           | Waterloo |
| Address                    | City     |