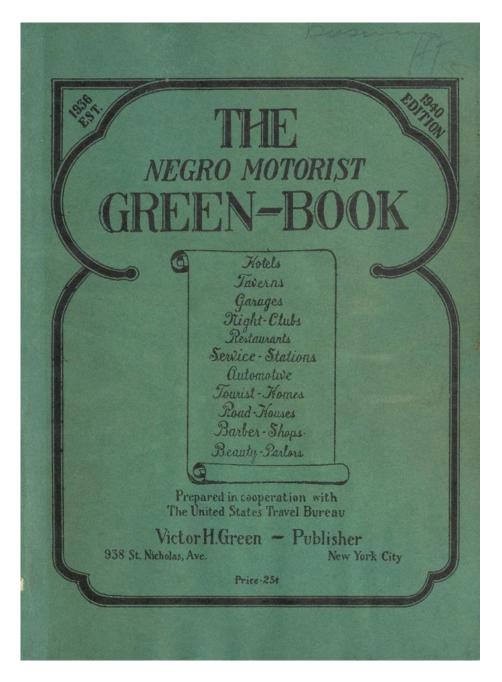

**Figure 4.** Front cover of *The Negro Motorist Green-Book* from 1940, the year before the Tredwells moved over to Beech Street. The cover displays a variety of services available across the country, but the only services ever listed from Waterloo were for lodging, first in single family homes and then later also in a motel and a hotel. The house at 928 Beech Street is the only Waterloo property listed over the years that is still standing.