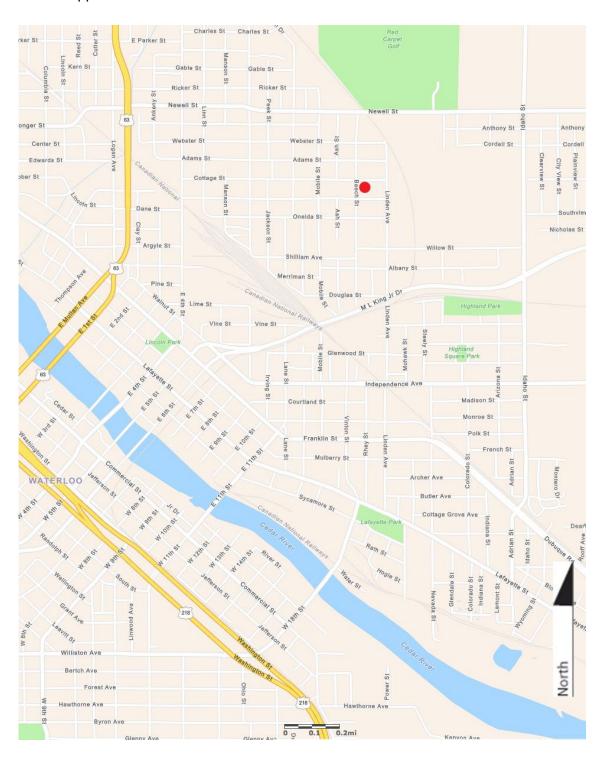

**Figure 1.** Contextual Map. Showing location of the B.F. Tredwell House within Waterloo. Source: EnviroMapper

| Page 5                     |          |
|----------------------------|----------|
| B.F. Tredwell Tourist Home |          |
| Name of Property           | County   |
| 928 Beech Street           | Waterloo |
| Address                    | City     |