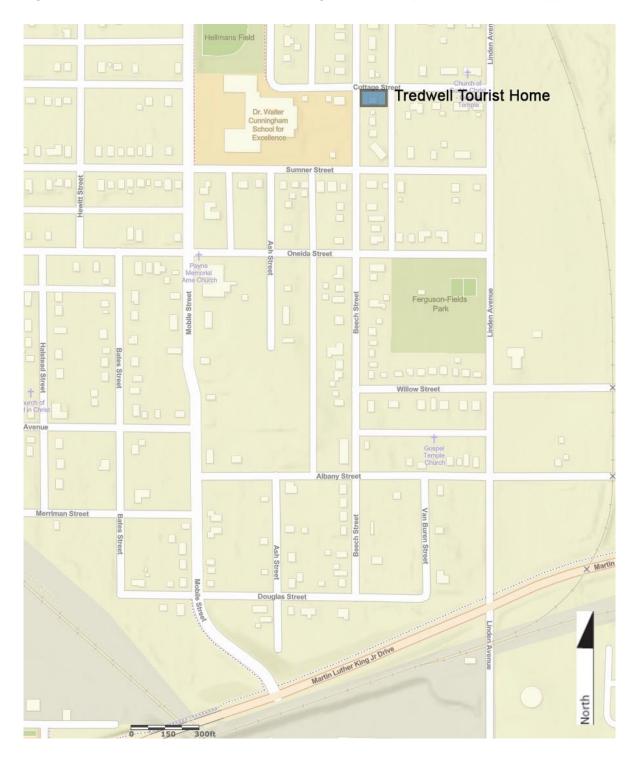

Figure 3. The B.F. Tredwell Tourist Home neighborhood map. Source: Enviromapper

| Page 7                     |          |
|----------------------------|----------|
| B.F. Tredwell Tourist Home |          |
| Name of Property           | County   |
| 928 Beech Street           | Waterloo |
| Address                    | City     |