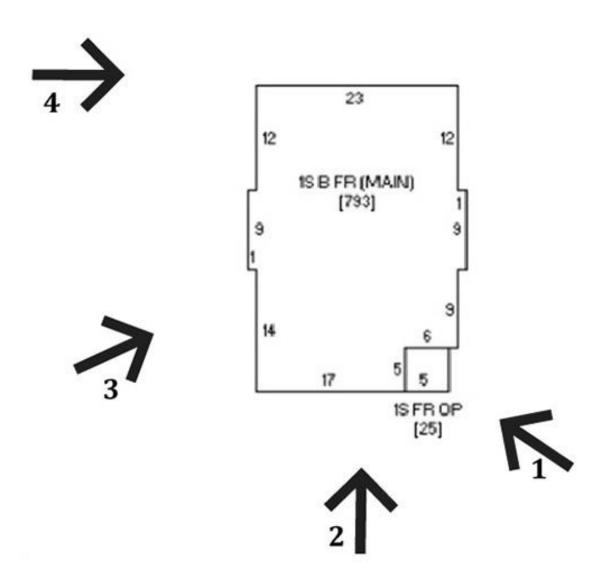

Figure 5. B.F. Tredwell Tourist Home Footprint Dimensions and Photographic Key

| Page 9                     |          |
|----------------------------|----------|
| B.F. Tredwell Tourist Home |          |
| Name of Property           | County   |
| 928 Beech Street           | Waterloo |
| Address                    | City     |