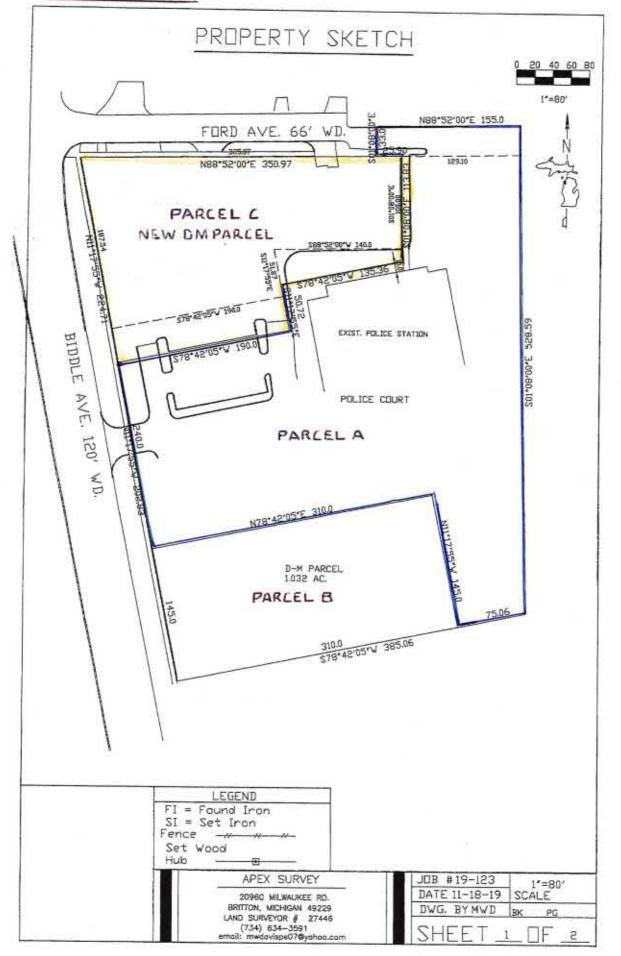

## THE CITY OF WYANDOTTE ORDAINS:

Section 1. Rezoning of Property:

The following described property located in the City of Wyandotte, County of Wayne, State of Michigan, and described as follows:

Lots 21-24 and also the South 110 feet of the North 406.05 feet of Lot A, also the vacated alley adjacent thereof, Biddle Subdivision, as recorded in Liber 17, Page 39 of Plats, Wayne County Records, also East 5.00 feet of fractional Section 20, Town 3 South, Range 11 East, lying between North and South lines of said Lot 24 extended Westerly of said Biddle Subdivision also Easterly part of Lot 1 measuring 1.87 feet on South lot line and 1.97 feet on North lot line thereof, Woodruff's Subdivision, Town 3 South, Range 11 East, as recorded in Liber 25, Page 67 of Plats, Wayne County Records.

Commonly Known As: 124-146 Davis Street, Wyandotte, MI 48192 be and is hereby rezoned from Vehicular Parking District (P-1) to Multiple Family Residential District (RM-2).

Section 2. Amendment of Zoning Map.

The zoning Map of the City of Wyandotte be and is hereby amended in accordance with the provisions of this Ordinance as set forth in Zoning Map No. 296.

Section 3. Severability.

All Ordinances or parts of Ordinances in conflict herein are hereby repealed, only to the extent to give this Ordinance full force and effect.