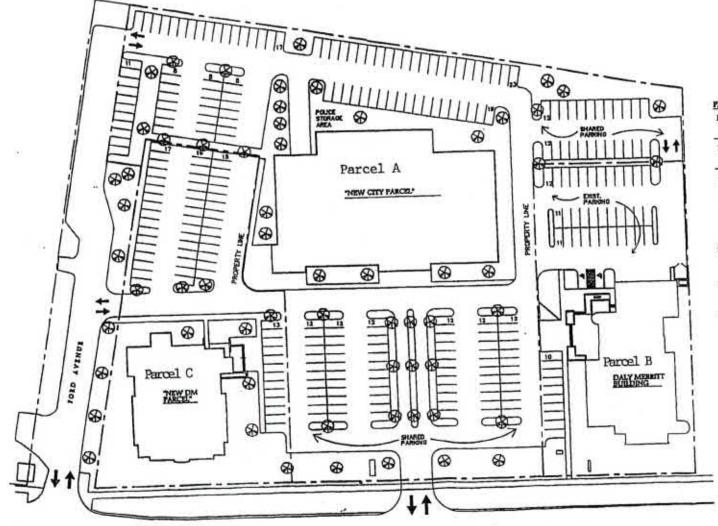

|
| 2121 Biddle Avenue, Suite 200                                                                                                                                                 | 2121 Biddle Avenue, Suite 200                                                                                                                                 |
| Wyandotte, Michigan 48192                                                                                                                                                     | Wyandotte Michigan 48192                                                                                                                                      |





34W10

PARCEL SIZE INFORMATION:

NEW CITY PARCEL

5.248 ACRE (141,474 87)

DALY MERRITT BUILDING

0.982 ACRE (42,778 87)

NEW DM PARCEL
RUTURE BUILDING

1.128 ACRE (49,145 87)

| SITE PARKING:                             | REQ'D. | PROVIDED |  |
|-------------------------------------------|--------|----------|--|
| NEW CITY PARCEL<br>TOTAL                  | 151    | 190      |  |
| DALY MERRITT BUILDING<br>TOTAL            | 40     | 46 🖺     |  |
| NEW DM PARCEL<br>FUTURE BUILDING<br>TOTAL | 60     | 61       |  |



Pa-385

SITE ANALYSIS 'C'

Sarnacki & Associates Architects

Wilson Estes Police Architects

### **EXHIBIT B**



### EXHIBIT C



### **EXHIBIT D**

### AMENDED LEGAL DESCRIPTION

### PARCEL A

Part of Fractional Section 28, T. 3 S., R. 11 E., City of Wyandotte, Wayne Cou