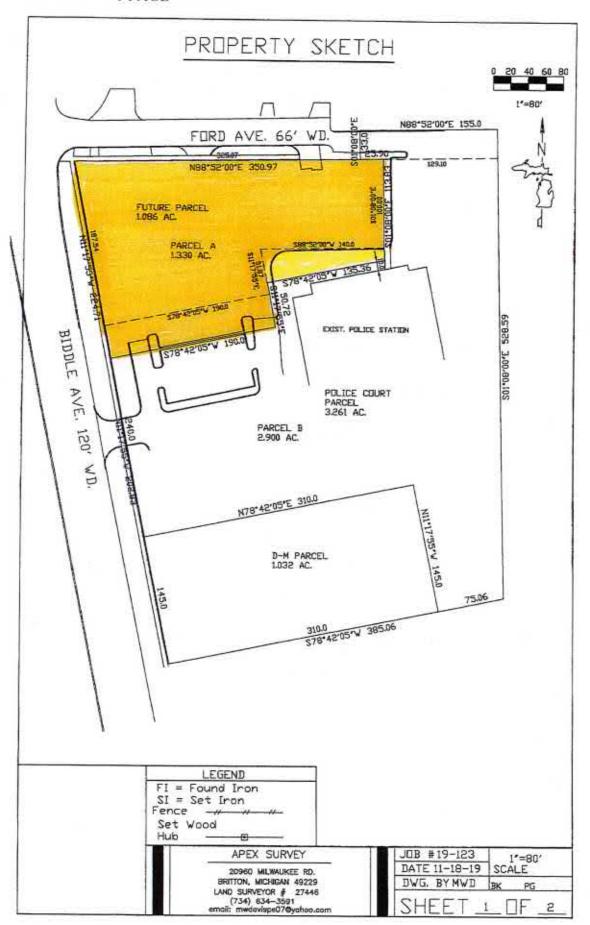

|
| My commission expires:                                                              |



PARCEL SIZE INFORMATION:

NEW CITY PARCEL

3.248 ACRE (141,476 SP)

DALY MERRIT BUILDING

0.982 ACRE (42,775 SF)

NEW DM PARCEL, FUTURE BUILDING

1.128 ACRE (49,145 SF)

| SITE PARKING:                             | REQ'D. | PROVIDED |
|-------------------------------------------|--------|----------|
| NEW CITY PARCEL. TOTAL                    | 151    | 190      |
| DALY MERRITT BUILDING<br>TOTAL            | 46     | 46       |
| NEW DM PARCEL<br>FUTURE BUILDING<br>TOTAL | 60     | 61       |



### SITE ANALYSIS 'C'

Sarnacki & Associates Architects

Wilson Estes Police Architects

### **EXHIBIT B**

PROPERTY SKETCH 1 PAGE



### EXHIBIT C

### LEGAL DESCRIPTION 1 PAGE

### LEGAL DESCRIPTION

POLICE COURT PARCEL

PART OF FRATIONAL SECTION 28, T.3S., R.11E., CITY OF WYANDOTTE, WAYNE COUNTY, DESCRIPTION, DESCRIBED AS: BEGINNING AT A POINT ON THE EAST LINE OF BIDDLE AVENUE, 120 FEET WIDE, DISTANT S11\*17\*55\*E, 187.54 FEET FROM THE INTERSECTION OF THE EAST LINE OF BIDDLE AVENUE AND THE SOUTH LINE OF FURD AVENUE, 66 FEET WIDE; THENCE N78\*42\*05\*E, 190.00 FEET; THENCE N11\*17\*55\*W, 51.87 FEET; THENCE N88\*52\*00\*E, 140.00 FEET; THENCE N01\*08\*00\*W, 100.00 FEET; THENCE N11\*17\*55\*W, 51.87 FEET; THENCE N88\*52\*00\*E, 150.00 FEET, BEING A LINE 33.00 FEET SOUTH CHEASURED AT RIGHT ANGLES) AND PARALLEL TO THE NORTH LINE OF FRACTIONAL SECTION 28; THENCE N01\*08\*00\*W, 33.00 FEET; THENCE N88\*52\*00\*E, 155.00