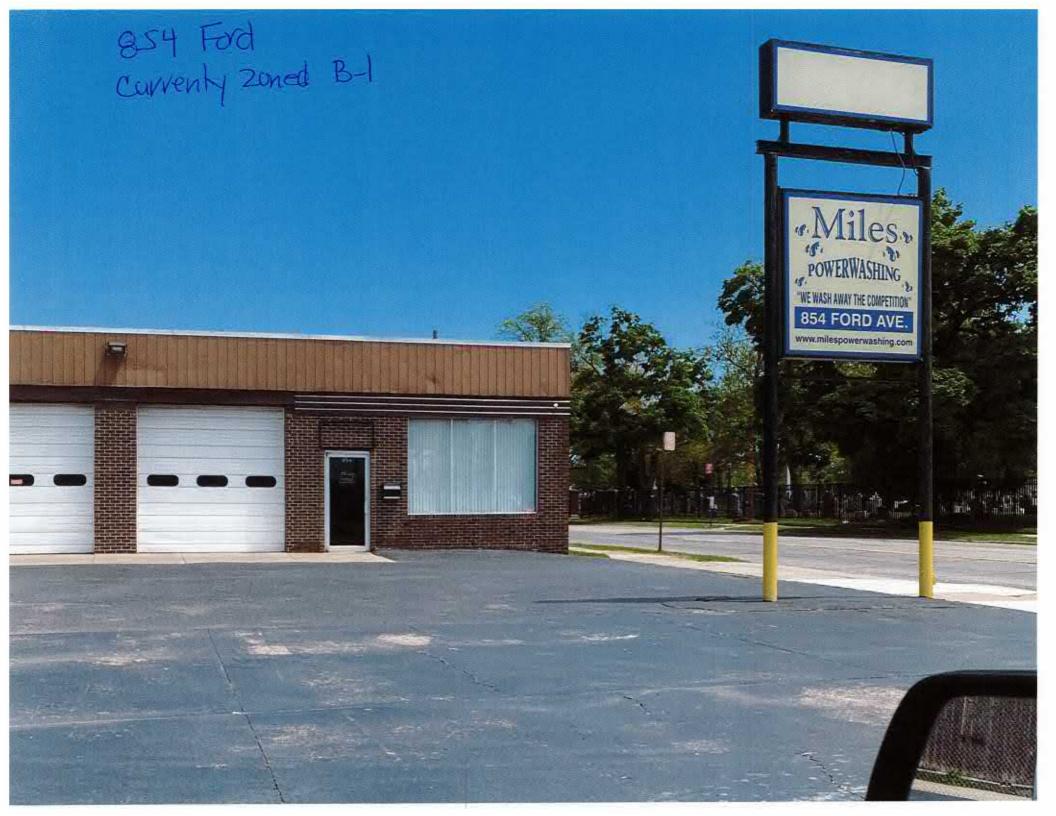

milar proposed usage. It has two large bay doors, making the use of it for retail unlikely. There is the market next door, that can and will be sold separately to keep retail in the area.

I truly hope that the Council finds that the rezoning of this building will be useful and appropriate in helping to maintain and elevate the surrounding neighborhood value and esthetic. APC Plumbing and Construction prides itself on working with all people to help them with their plumbing needs, and help improve the look and use of their homes. I hope that with this location, I am able to do the same for this business district, the community, and building.

Thank you for your time and consideration.

Best Regards

Adron Burnett

APC Plumbing and Construction Inc.

734-286-1211

burnett925@hotmail.com









# DEPARTMENT OF ENGINEERING AND BUILDING CITY OF WYANDOTTE, MICHIGAN

#### NOTIFICATION

# Nonconformance of Proposed Building or Occupancy

Date: May 21, 2020

Appellant:

Owner:

Aaron Burnett 2666 22<sup>nd</sup> Street Wyandotte, MI 48192 Phyllis Soltz Tr. 18947 Milburn St. Livonia, MI 48152

RE: 1040 Ford

In accordance with Section 2600 of the Zoning Ordinance, you are hereby notified that your application, dated May 14, 2020, for a Certificate of Occupancy for plumbing and construction storage/shop on LOTS 241 AND 242 G. F. BENNETT'S BOULEVARD PARK SUB in a B-1 zoning district does not comply with Sections 1200 and 1201 of the Zoning Ordinance, which require:

#### SECTION 1200 Principal Uses Permitted (B-1 Zoning):

In a B-1 Neighborhood Business District no building shall be