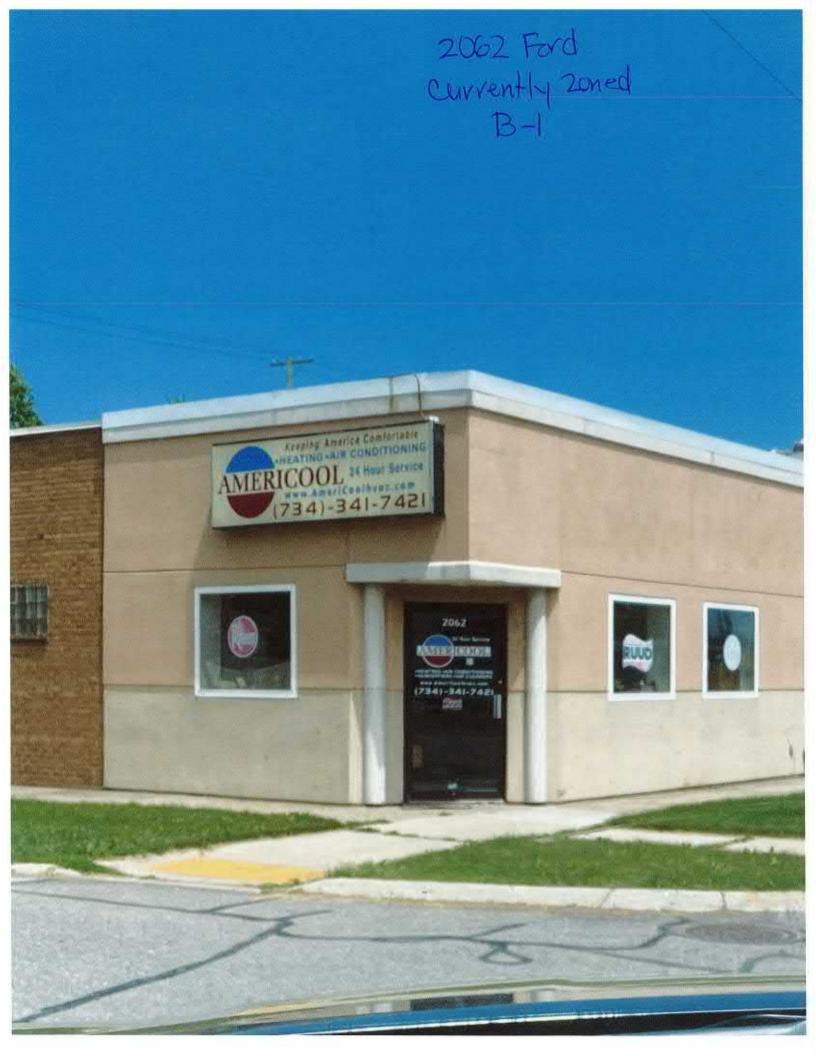

lar proposed usage. It has two large bay doors, making the use of it for retail unlikely. There is the market next door, that can and will be sold separately to keep retail in the area.

I truly hope that the Council finds that the rezoning of this building will be useful and appropriate in helping to maintain and elevate the surrounding neighborhood value and esthetic. APC Plumbing and Construction prides itself on working with all people to help them with their plumbing needs, and help improve the look and use of their homes. I hope that with this location, I am able to do the same for this business district, the community, and building.

Thank you for your time and consideration.

Best Regards

Adron Burnett

APC Plumbing and Construction Inc.

734-286-1211

burnett925@hotmail.com









# DEPARTMENT OF ENGINEERING AND BUILDING CITY OF WYANDOTTE, MICHIGAN

#### NOTIFICATION

# Nonconformance of Proposed Building or Occupancy

Date: May 21, 2020

Appellant:

Owner:

Aaron Burnett 2666 22<sup>nd</sup> Street Wyandotte, MI 48192 Phyllis Soltz Tr. 18947 Milburn St. Livonia, MI 48152

RE: 1040 Ford

In accordance with Section 2600 of the Zoning Ordinance, you are hereby notified that your application, dated May 14, 2020, for a Certificate of Occupancy for plumbing and construction storage/shop on LOTS 241 AND 242 G. F. BENNETT'S BOULEVARD PARK SUB in a B-1 zoning district does not comply with Sections 1200 and 1201 of the Zoning Ordinance, which require:

#### SECTION 1200 Principal Uses Permitted (B-1 Zoning):

In a B-1 Neighborhood Business District no building shall be u