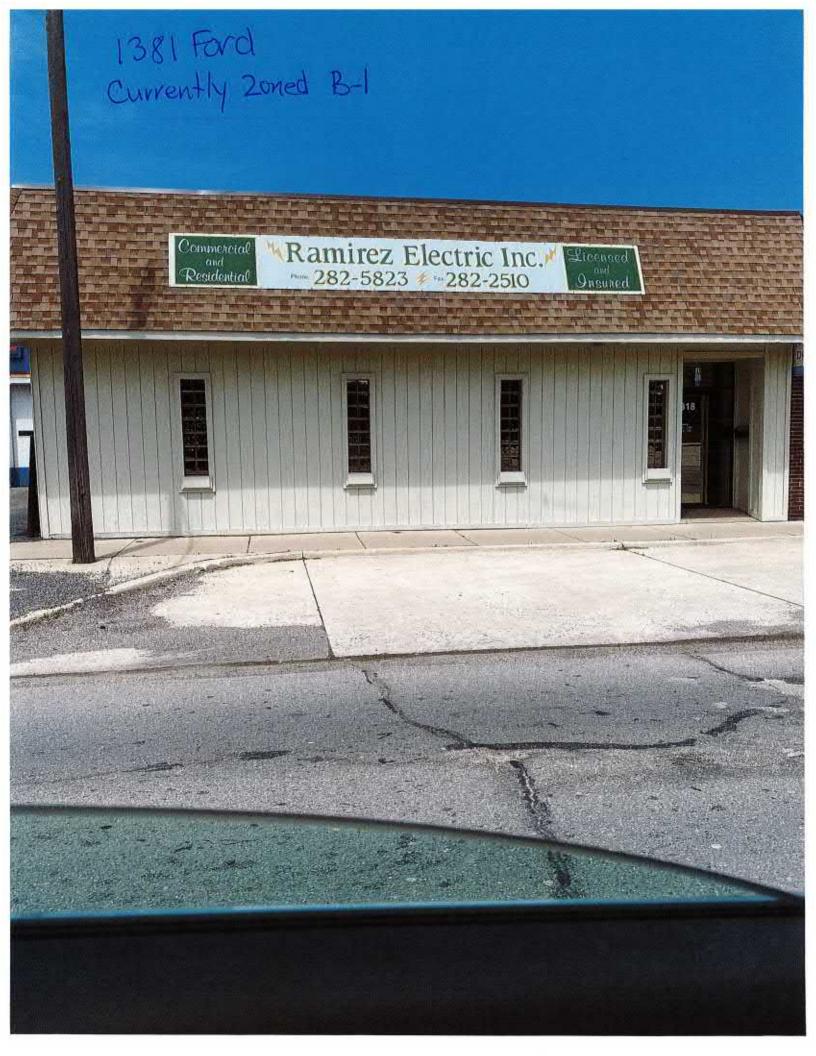

similar proposed usage. It has two large bay doors, making the use of it for retail unlikely. There is the market next door, that can and will be sold separately to keep retail in the area.

I truly hope that the Council finds that the rezoning of this building will be useful and appropriate in helping to maintain and elevate the surrounding neighborhood value and esthetic. APC Plumbing and Construction prides itself on working with all people to help them with their plumbing needs, and help improve the look and use of their homes. I hope that with this location, I am able to do the same for this business district, the community, and building.

Thank you for your time and consideration.

Best Regards

Adron Burnett

APC Plumbing and Construction Inc.

734-286-1211

burnett925@hotmail.com









# DEPARTMENT OF ENGINEERING AND BUILDING CITY OF WYANDOTTE, MICHIGAN

#### NOTIFICATION

# Nonconformance of Proposed Building or Occupancy

Date: May 21, 2020

Appellant:

Owner:

Aaron Burnett 2666 22<sup>nd</sup> Street Wyandotte, MI 48192 Phyllis Soltz Tr. 18947 Milburn St. Livonia, MI 48152

RE: 1040 Ford

In accordance with Section 2600 of the Zoning Ordinance, you are hereby notified that your application, dated May 14, 2020, for a Certificate of Occupancy for plumbing and construction storage/shop on LOTS 241 AND 242 G. F. BENNETT'S BOULEVARD PARK SUB in a B-1 zoning district does not comply with Sections 1200 and 1201 of the Zoning Ordinance, which require:

#### SECTION 1200 Principal Uses Permitted (B-1 Zoning):

In a B-1 Neighborhood Business District no building shall