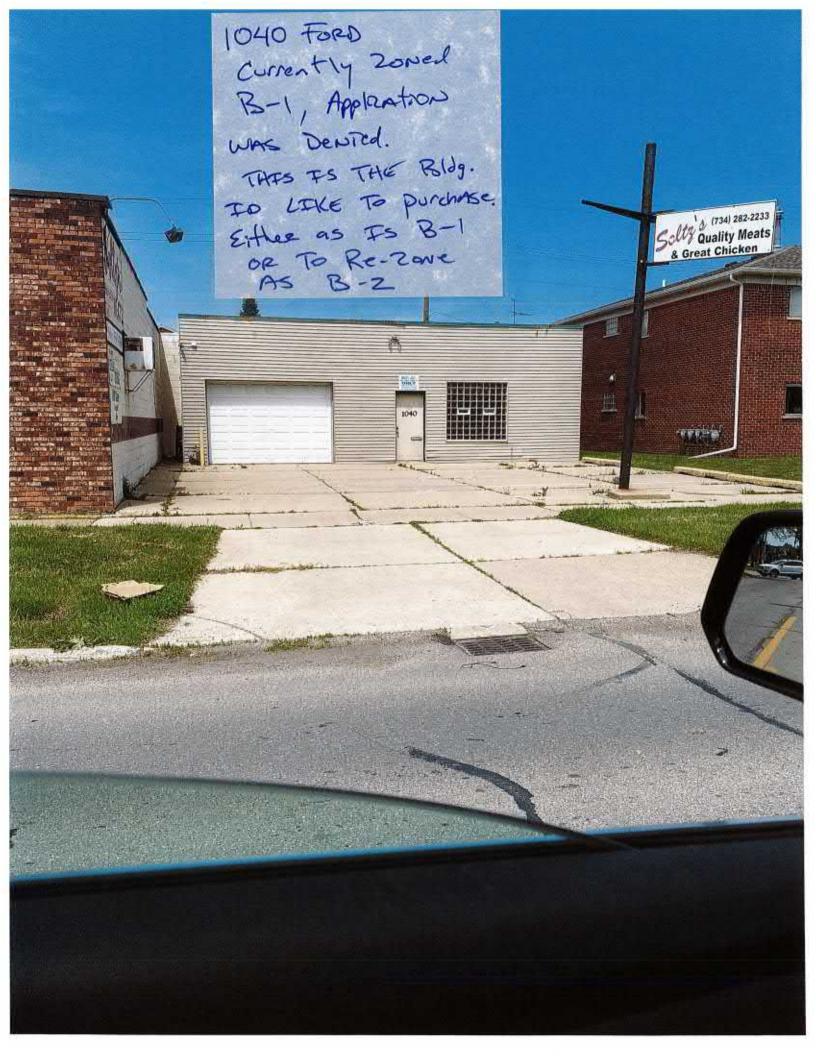

- 1. Approval of City Council Meeting Minutes 05.18.2020
- 2. Antenna Site License Agreement Amendment with Verizon Wireless for 1077 Grove
- 3. Central Business District (CBD) Snow Removal Assessment
- 4. Application for rezoning of the property at 1040 Ford Avenue, Wyandotte.