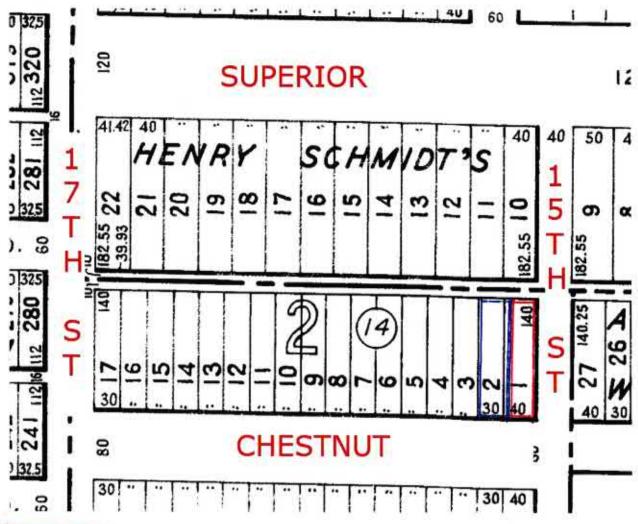

|



1500 CHESTNUT - EAST 35 FT OF LOT 1 DEWEY PLACE SUB, BLOCK 2

Owner: City of Wyandotte Lot Size: 35' x 140'

1508 CHESTNUT - WEST 5 FT OF LOT 1 ALSO LOT 2 DEWEY PLACE SUB, BLOCK 2

Owner: Mr. and Mrs. Mendenhall Lot Size: 35' x 140'

## <u>CITY OF WYANDOTTE</u> REQUEST FOR COUNCIL ACTION

MEETING DATE: 9/14/2020 AGENDA ITEM # <u>18</u>

ITEM: Sale of Former 496 Riverbank

**PRESENTER:** Gregory J. Mayhew, City Engineer

**INDIVIDUALS IN ATTENDANCE:** N/A

**BACKGROUND:** This property, the former 496 Riverbank, was offered for sale in accordance with the Build a Future in Wyandotte Specifications for Acquisition of Vacant Parcels for the Construction of a New Single Family Home (Specifications) which can be found at <a href="https://www.wyandotte.net/FrontDesk/RequestForProposals.asp">ww