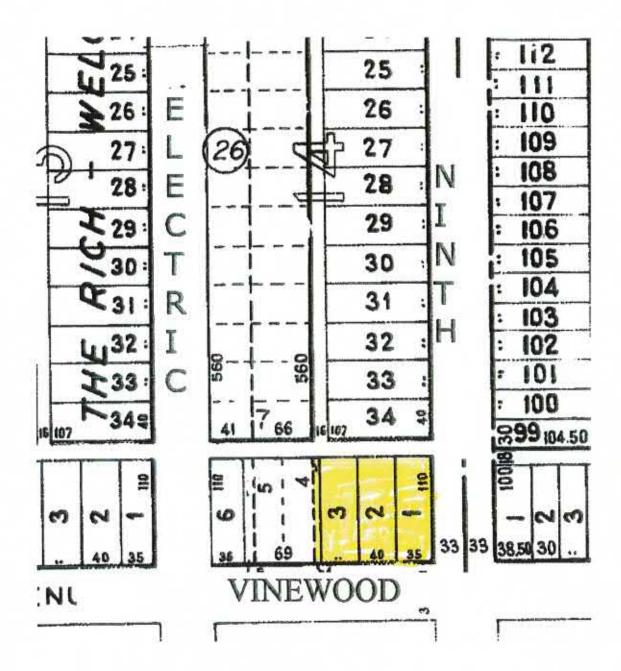

Victoria L. Moreno 2080 11th Street, Wyandotte, MI 48192 Dated: 9-2-2020  SELLER(S): CITY OF WYANDOTTE | Jason R. moreno<br>2080 11+6 Street, wyandote, mi 4819= | 7 |
|------------------------------------------------------------------------------------------------------------------------------------------|---------------------------------------------------------|---|
| Robert A. DeSana, Mayor Pro Tempore<br>3200 Biddle Avenue. Wyandotte, MI                                                                 | Lawrence S. Stec, City Clerk                            |   |
| Dated:                                                                                                                                   | Legal Department Review                                 |   |

#### ATTACHMENT A







900/912 Vinewood- LOTS 1 THRU 3 ALSO THE EAST 5 FEET OF Lot 4, THE RICH-WELCH SUB, BLOCK 14 T3S R11E, L21 P62 WCR - CITY OF WYANDOTTE

#### **NEW LEGAL:**

902 Vinewood - All of Lot 1 and the east 25 feet of Lot 2, Block 14, the Rich-Welch Subdivision Lot Size: 60' x 110'

910 Vinewood – All of Lot 2 except the east 25 feet , all of Lot 3, and the East 5 feet of Lot 4, Block 14, The Rich-Welch Subdivision Lot Size: 60' x 110'

## <u>CITY OF WYANDOTTE</u> REQUEST FOR COUNCIL ACTION

MEETING DATE: 9/14/2020 AGENDA ITEM # 17

**ITEM:** Sale of Former 1500 Chestnut

**PRESENTER:** Gregory J. Mayhew, City Engineer

**INDIVIDUALS IN ATTENDANCE:** N/A

**BACKGROUND:** The City owns the former 1500 Chestnut. Attached for your approval is a Purchase Agreement to sell the property to the adjacent