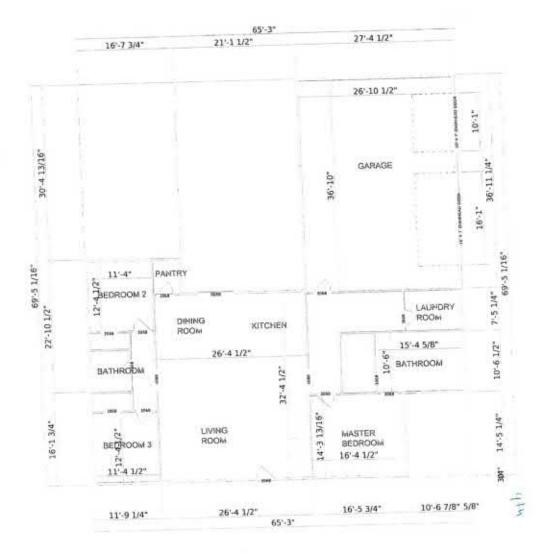

o Victoria L. Moreno 2080 11th Street, Wyandotte, MI 48192 Dated: 9-2-2020  SELLER(S): CITY OF WYANDOTTE | Jason R. moreno<br>2080 11+6 Street, wyandote, mi 4819= | 7 |
|------------------------------------------------------------------------------------------------------------------------------------------|---------------------------------------------------------|---|
| Robert A. DeSana, Mayor Pro Tempore<br>3200 Biddle Avenue. Wyandotte, MI                                                                 | Lawrence S. Stec, City Clerk                            |   |
| Dated:                                                                                                                                   | Legal Department Review                                 |   |

#### ATTACHMENT A







900/912 Vinewood- LOTS 1 THRU 3 ALSO THE EAST 5 FEET OF Lot 4, THE RICH-WELCH SUB, BLOCK 14 T3S R11E, L21 P62 WCR - CITY OF WYANDOTTE

#### **NEW LEGAL:**

902 Vinewood - All of Lot 1 and the east 25 feet of Lot 2, Block 14, the Rich-Welch Subdivision Lot Size: 60' x 110'

910 Vinewood – All of Lot 2 except the east 25 feet , all of Lot 3, and the East 5 feet of Lot 4, Block 14, The Rich-Welch Subdivision Lot Size: 60' x 110'

## <u>CITY OF WYANDOTTE</u> REQUEST FOR COUNCIL ACTION

MEETING DATE: 9/14/2020 AGENDA ITEM # 17

**ITEM:** Sale of Former 1500 Chestnut

**PRESENTER:** Gregory J. Mayhew, City Engineer

**INDIVIDUALS IN ATTENDANCE:** N/A

**BACKGROUND:** The City owns the former 1500 Chestnut. Attached for your approval is a Purchase Agreement to sell the property to the adjacen