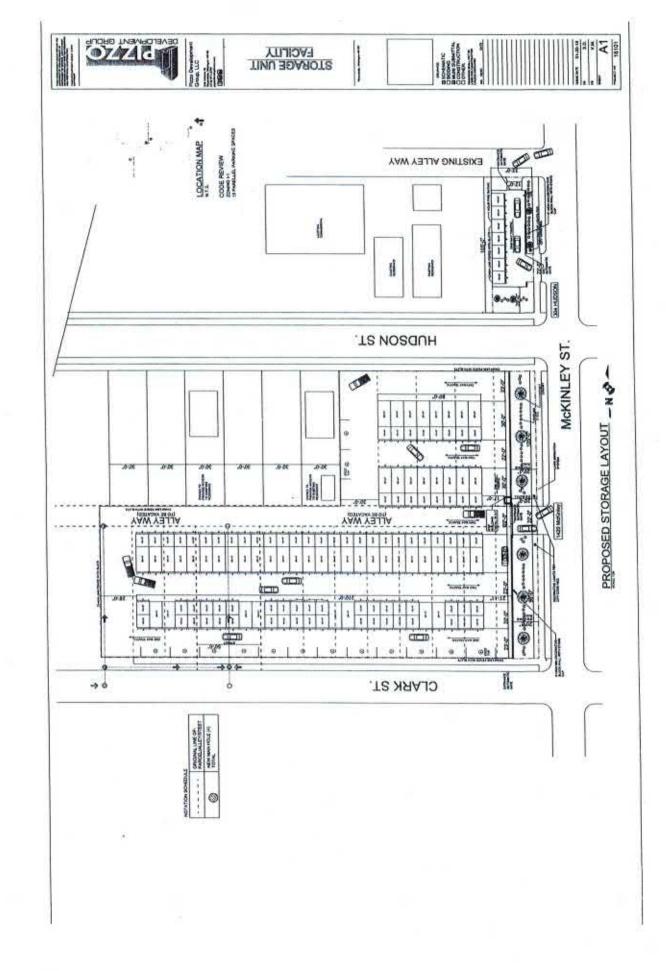

establishment before Final Certificate of Occupancy will be issued. (NOTE Soid, seed and mulch blankets or hydro-seed will be acceptable means of turf establishment )

This Agreement is subject to the approval of the Wyandotte City Council.

5-21-19

Affionino Pizzo, Menuler 119 Amoine, Wyandoke, MI 48193

CDY OF WYANDOTTE, Seller

Legal Department Approval

Lawrence & Steel City Cherk

#### ATTACHMENT A

Lot 76 HUDSON'S SUBDIVISION, as recorded in Liber 22, Page 23 Wayne County Records; Lots 39 thru 49 ALKALI SUBDIVISION, as recorded in Liber 22, Page 22 Wayne County Records; Lots 95 to 98 HUDSON'S SUBUDIVISION, as recorded in Liber 22, Page 23 Wayne County Records

Known as the former 354-386 Clark, 1530 McKinley, 1532-1546 4th Street, 302 Hudson and 303-321 Hudson, Wyandotte, Michigan



## Irrevocable Letter of Credit

| The undersigned verify they are the sole members of <u>Pizzo Development Group, LLC</u> are represent no one else is required to sign this Agreement pursuant to the terms of the Operating Agreement for the LLC.  Very truly yours,