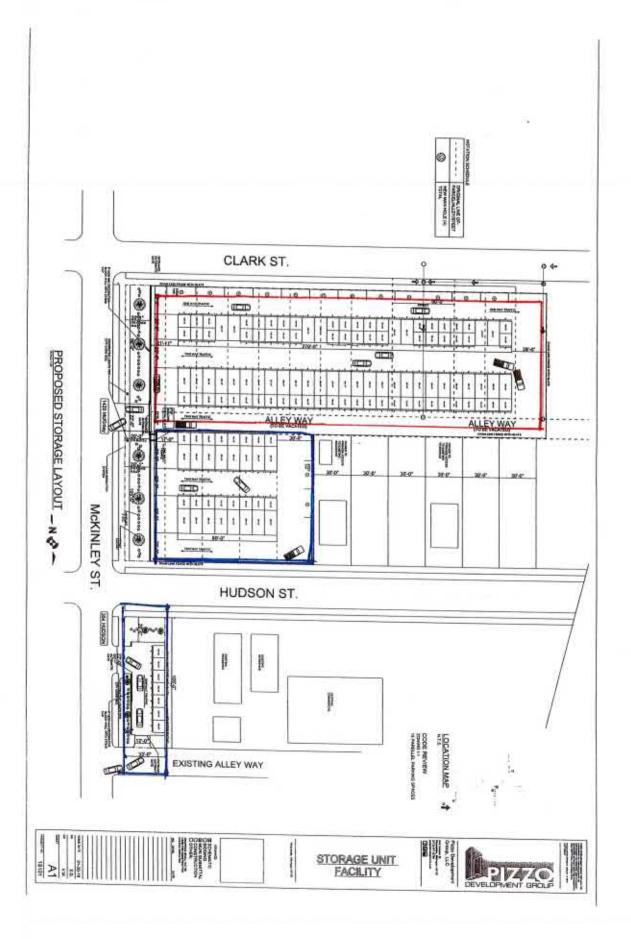

### <u>CITY OF WYANDOTTE</u> REQUEST FOR COUNCIL ACTION

MEETING DATE: 9/14/2020 AGENDA ITEM # 1

<u>ITEM:</u> First Amendment to Agreement for Purchase and Sale of McKinley School, 640 Plum

**PRESENTER:** Gregory J. Mayhew, City Engineer

**INDIVIDUALS IN ATTENDANCE:** N/A

**BACKGROUND:** On August 19, 2019, a Agreement for Purchase and Sale was approved by the City Council with Developer, Coachlight Properties LLC/Jonesboro Investments Corp, for the referenced property. This Agreement included the following:

• Closing date will be no later than May 30, 2020.

Attached you will find the First Amendment to the Agreement. This amendment extends the closing date to July 1, 2021. Further, Exhibit G of the original Agreement has also been changed to update the timeline for the project.

The undersigned recommends approval of the First Amendment to Agreement for Purchase and Sale, including the incorporation of revised Exhibit G, as presented to Council.

STRATEGIC PLAN/GOALS: This recommendation is consistent with the 2010-2015 Goals and Objectives of the City of Wyandotte Strategic Plan in committing to maintaining and developing excellent neighborhoods by utilizing vacant school properties and other spaces to add age-appropriate public amenities to residential areas and continuing neighborhood renewal projects, where needed, in order to revitalize structures and infrastructure in residential areas.

<u>ACTION REQUESTED:</u> Authorize the Mayor Pro Tempore and City Clerk to sign the First Amendment to Agreement For Purchase and Sale for McKinley School, 640 Plum St.