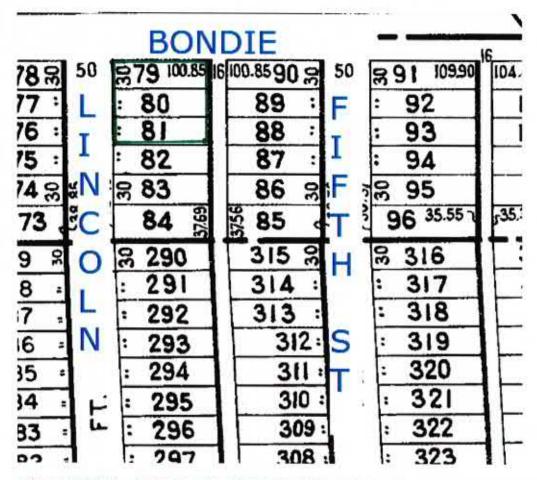

---------------------|--|
| PUI  | RCHASER(S   | 11                         |                     |  |
| Z    | e;          | Hon                        | 5                   |  |
|      | Nevalo      |                            |                     |  |
| 364  | 9 14 Street | Wyandotte, MI 48192        |                     |  |
| Date | ed 7 /      | 1/10                       |                     |  |

CITY OF WYANDOTTE, Seller

| Robert A. DeSana, Mayor Pro Tempore                     | Lawrence S. Stec, City Clerk |  |
|---------------------------------------------------------|------------------------------|--|
| 3200 Biddle Avenue, Wyandotte, Michigan 48192<br>Dated: | Legal Department Approval    |  |

## ATTACHMENT A



Home Plan: #126-1877 Floor Plan First Story



Second







603 LINCOLN - LOT 79 - 81 FORD MANOR SUB P. C. 121 L38 P45 WCR

LOT SIZE: 90' X 100.85' OWNER: CITY OF WYANDOTTE

## <u>CITY OF WYANDOTTE</u> REQUEST FOR COUNCIL ACTION

MEETING DATE: 9/14/2020 AGENDA ITEM # <u>20</u>

ITEM: Amendment to the Purchase Agreement for Former 124-146 Davis, Wyandotte

**PRESENTER:** Gregory J. Mayhew, City Engineer

**INDIVIDUALS IN ATTENDANCE:** N/A

**BACKGROUND:** The Council approved the sale of the property known as former 124-146 Davis to Goodell Properties, LLC (Developer) on October 21, 2019. The Agreement required the Developer to close on the property by December 31, 2019. However, due to circumstances beyond the control of the Developer (i.e. rezoning of the property; a zoning variance; COVID 19; and surveying issues) the closing could not take pla