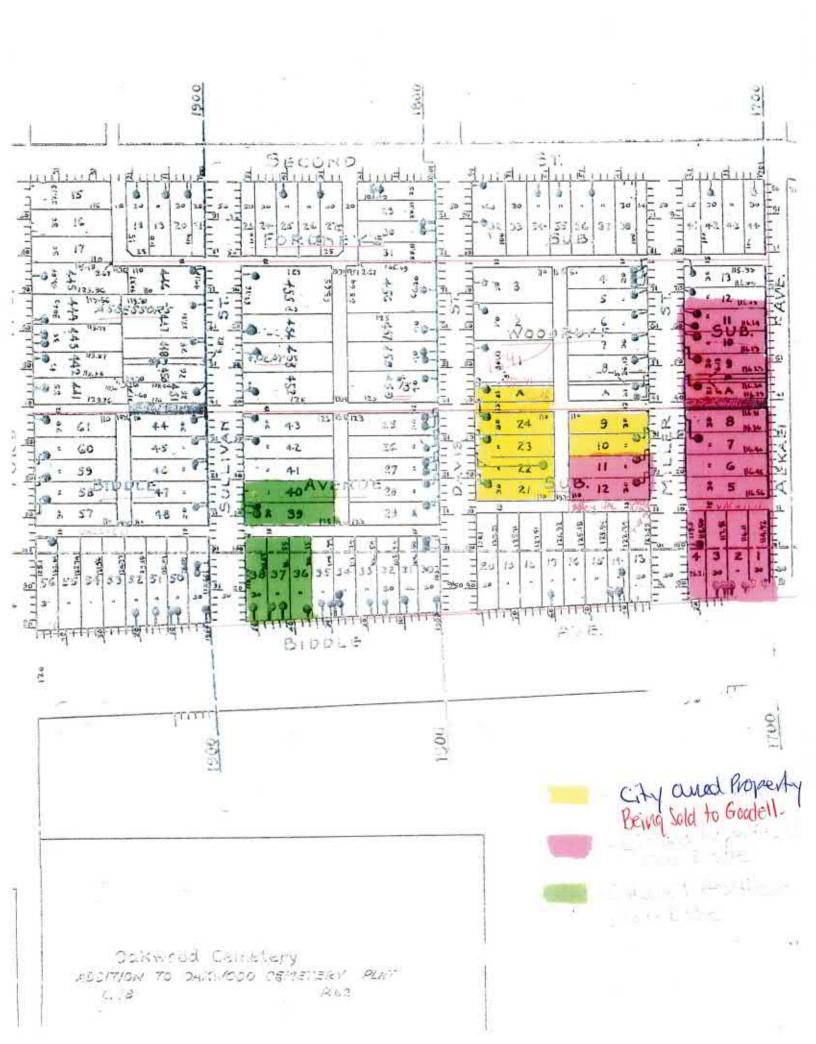

|                              |

#### ATTACHMENT A

Lots 21-24 also the South 110 feet of the North 406.05 feet of Lot A also vacated alley adjacent thereof, Biddle Subdivision as recorded in Liber 17 Page 39 of Plats, Wayne county Records also East 5.00 feet of fractional Section 20, Town 3 South Range 11 East lying between North and South lines of said Lot 24 extended Westerly of said Biddle Subdivision also Easterly part of Lot 1 measuring 1.87 feet on South lot line and 1.97 feet on North lot line thereof, Woodruff's Subdivision, Town 3 South Range 11 East, as recorded in Liber 25, Page 67 of Plats, Wayne County Records.

Former 124-146 Davis, Wyandotte, Michigan

Tax ID No.: 57-007-06-0021-300; 57-007-06-0023-000; 57-007-06-0024-301; 57-007-06-0024-302



## <u>CITY OF WYANDOTTE</u> REQUEST FOR COUNCIL ACTION

MEETING DATE: 9/14/2020 AGENDA ITEM # 21

<u>ITEM:</u> First Amendment to the Purchase Agreement regarding the property between McKinley to the Railroad and Clark to Hudson, Wyandotte.

**PRESENTER:** Gregory J. Mayhew, City Engineer

**INDIVIDUALS IN ATTENDANCE:** N/A

**BACKGROUND:** The City sold the property located from McKinley to the Railroad and from Clark to Hudson to Pizzo Development Group, LLC (Pizzo) for the construction of 139 Storage Units. The Purchase Agreement required Pizzo to complete the construction of the project by August 22, 2020. Pizzo has completed all the underground infrastructure work and is requesting an extension to complete the remaining development. (See attached Letter from Pizzo Development Group)