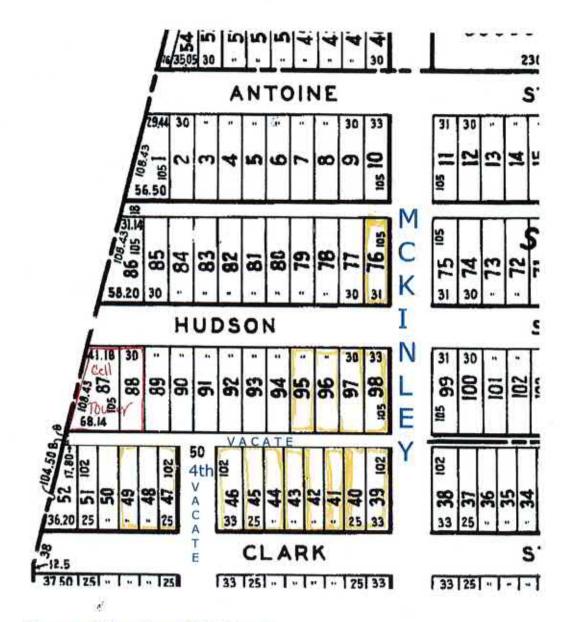

|                                                                                    |



Proposed Vacation of 4th Street

Proposed Vacation of Alley South of Hudson and North of Clark

Property in yellow is the development area

## FIRST AMENDMENT TO PURCHASE AGREEMENT BETWEEN THE CITY OF WYANDOTTE AND PIZZO DEVELOPMENT GROUP, LLC

This First Amendment is to amend the Purchase Agreement dated June 3, 2019, between the City of Wyandotte, Sellers and Pizzo Development Group, LLC, Purchaser(s) for the property known as Vacant Property from McKinley to Railroad, from Clark to Hudson as follows:

#### 1. Paragraph 13 is amended to read as follows:

13. This Agreement is further contingent upon the Purchaser(s) completing construction of Phase I consisting of the construction of 100 Storage Units (see attached site plan), including completion of retaining wall throughout the site;