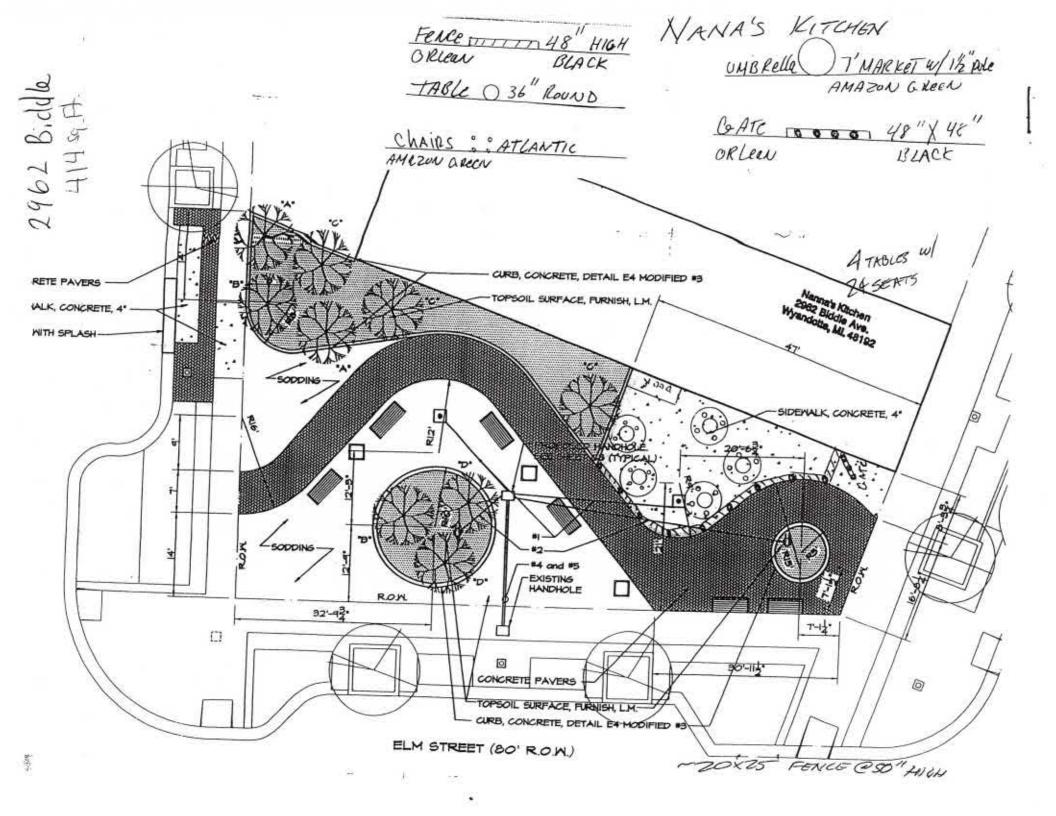

## 2019-173 AMENDMENT TO APPROVED PD PLAN – 1 JAMES DESANA DRIVE

By Councilperson Alderman, supported by Councilperson Calvin

BE IT RESOLVED that the communication from the Planning Commission regarding a change to the approved PD Plan at 1 James DeSana Drive is hereby received and placed on file; AND BE IT FURTHER RESOLVED that Council concurs with the request and hereby approves the Seasonal Tent covering the outdoor patio area from April to October located at 1 James DeSana Drive.

Motion unanimously carried.