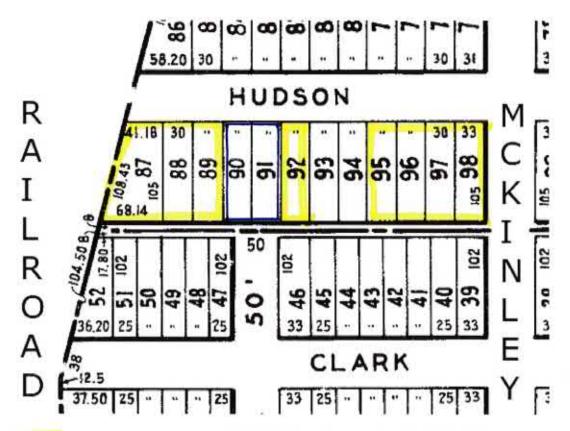

#### 2019-167 FIRST AMENDMENT TO PA – 1851-1857 & 1865-1869 MCKINLEY

By Councilperson Alderman, supported by Councilperson Calvin

RESOLVED that the communication from the City Administrator regarding the City owned property located at Former 1851-1857 McKinley and Former 1865-1869 McKinley, Wyandotte is hereby received and placed on file; AND

BE IT FURTHER RESOLVED that Council with concurs with the recommendation of the City Administrator and hereby authorized Mayor and City Clerk to execute the First Amendments to Purchase Agreements between the City of Wyandotte and Pizzo Development Group, LLC for the Former 1851-1857 McKinley and Former 1865-1869 McKinley. Motion unanimously carried.