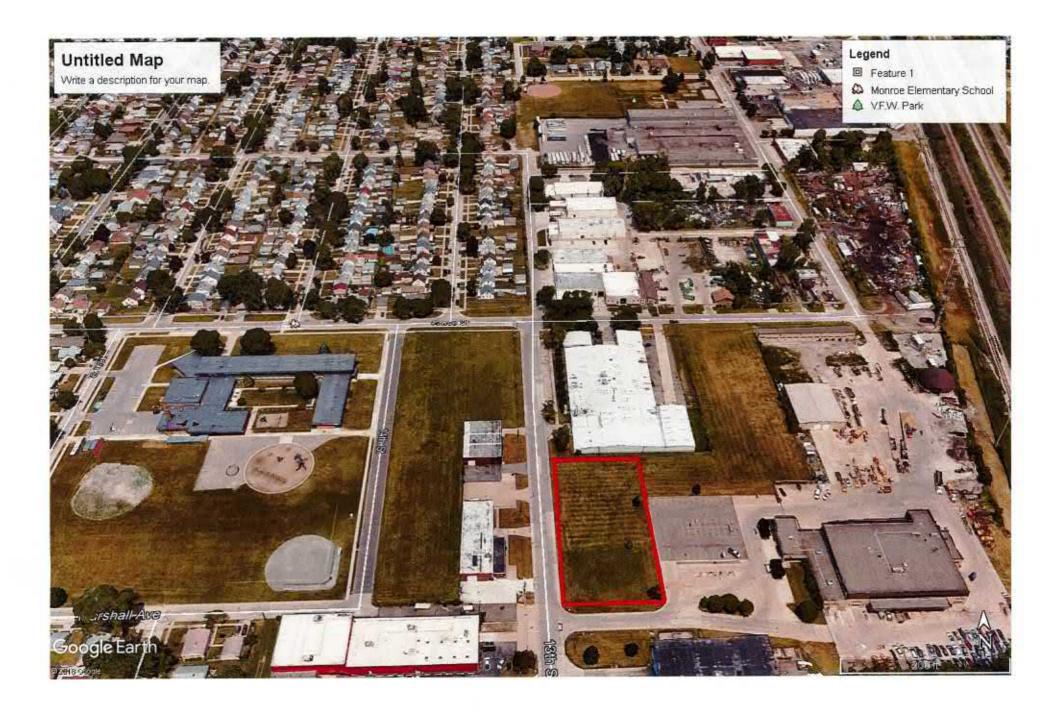

#### City of Wyandotte:

Hello my name is Brittany Walker and I am an employee/events coordinator at The Fighting Fit located at 4210 13th street in Wyandotte. Across from our location there is a large empty field I'd like to inquire about. In the summer we do many exercises outdoors and we would love to be able to use the field for occasional relay races and running in order to stay out of the street. We are also planning a Memorial Day event and would love the extra area for children to run around on and play games. Please let me know if this a possibility and what steps I need to take in order to use the area.

Thank you in advanced, Brittany Walker