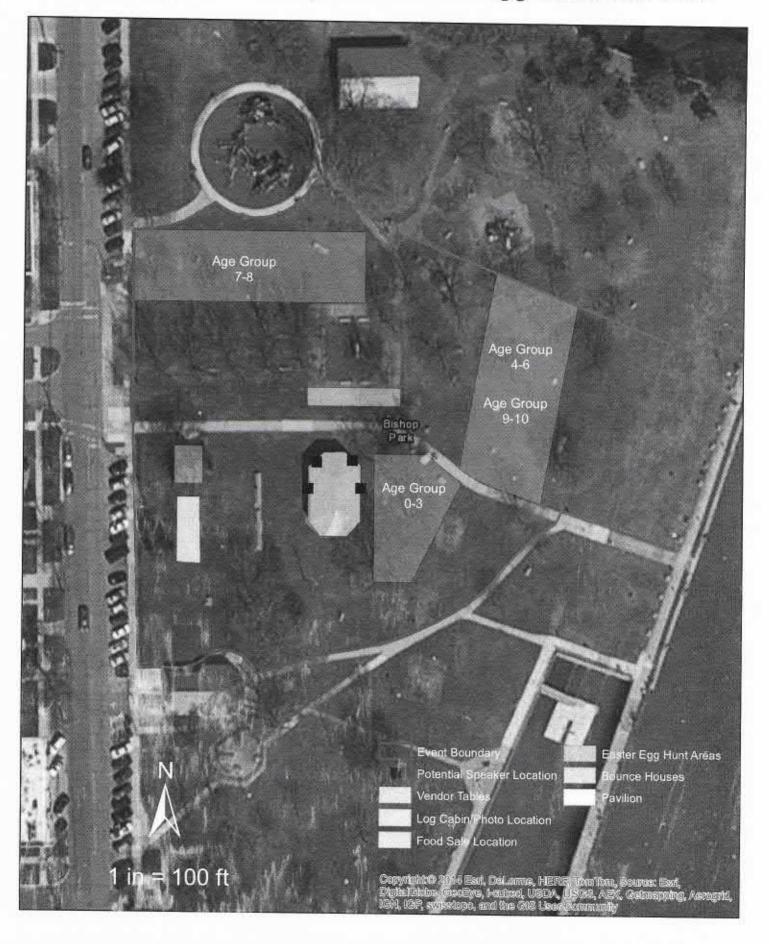

# ITEM: Special Event Application - Wyandotte Jaycees Easter Egg Hunt

PRESENTER: Heather A. Thiede, Special Events Coordinator

INDIVIDUALS IN ATTENDANCE: Heather A. Thiede, Special Events Coordinator

**BACKGROUND:** Attached please find an application and information sheet map from the Wyandotte Jaycees for the event to be held April 20th 2019 the Wyandotte Jaycees are asking permission for the following items:

- a. Permission to utilize Bishop Park for their event
- b. Permission to have bounce houses on site at Bishop Park
- c. Permission to have a food vendor in the park during their event

If there are any overtime costs for any city staff for said event, the Wyandotte Jaycees will be responsible for those fees. Any tents must be weighted (no stakes are allowed to be used to anchor tents) to prevent collapse. Clean up before/during and after the event must be done by the Wyandotte Jaycees. This event has been reviewed and approved by Police Chief, Recreation Superintendent, and Department of Public Service provided the Wyandotte Jaycees add the City of Wyandotte as additional insured to their insurance policy and sign a hold harmless agreement. (Please see the attached application and map).

- d. Permission to utilize Bishop Park for their event
- e. Permission to have bounce houses on site at Bishop Park
- f. Permission to have a food vendor in the park during their event

If there are any overtime costs for any city staff for said event, the Wyandotte Jaycees will be responsible for those fees. Any tents must be weighted (no stakes are allowed to be used to anchor tents) to prevent collapse. Clean up before/during and after the event must be done by the Wyandotte Jaycees. This event has been reviewed and approved by Police Chief, Recreation Superintendent, and Department of Public Service provided the Wyandotte Jaycees add the City of Wyandotte as additional insured to their insurance policy and sign a hold harmless agreement. (Please see the attached application and map).