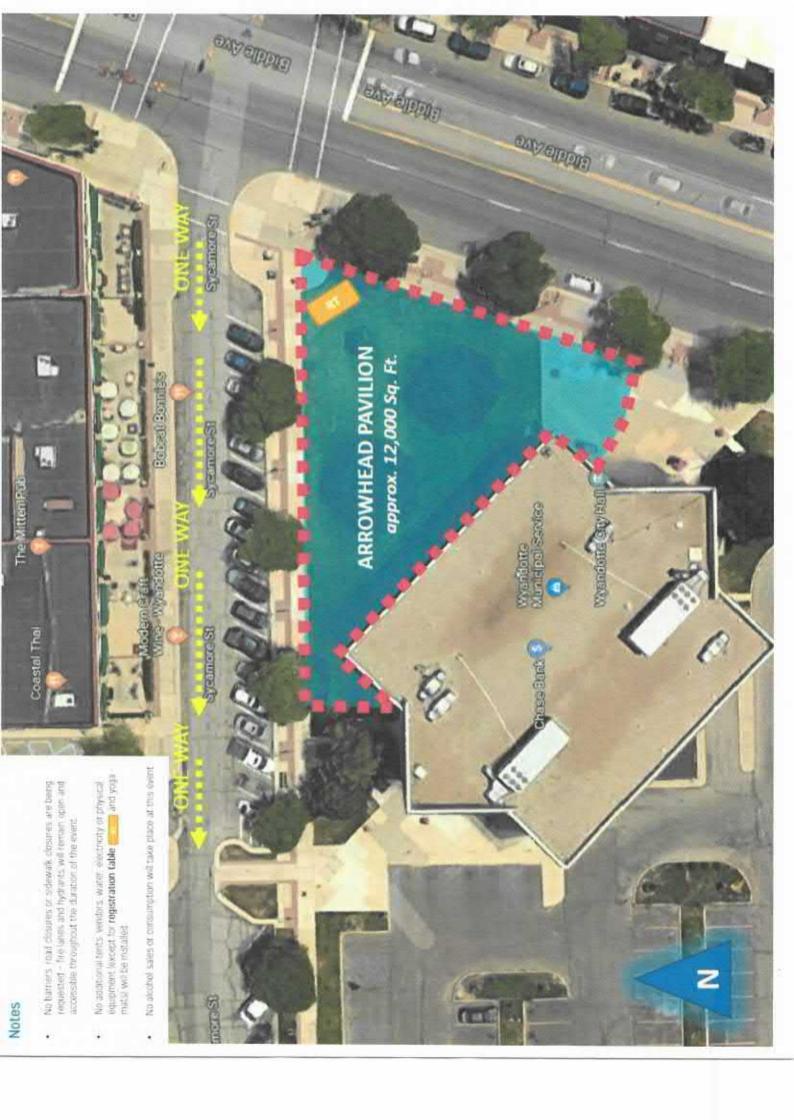

Email: jgruber2@hfhs.org; hdeep1@hfhs.org Cell Phone: Cell: 734-818-9438 / Office: 734-246-9583

Please attach a detailed description and site map (please see details for proper site map on page 3 of this document) of the proposed event to this application for review by the Special Event Office.

Site of proposed event: Arrowhead Pavilion

Estimated maximum number of persons expected at the event for each day: 100

Is Alcohol going to be served or provided at this event: <u>No</u> Do you have a license: N/A

Do you need water hook up for this event? No

If you will need water hook up, please list where and what the water will be for: N/A

N/A

Electrical needs: Please list on the attached electrical sheet your electrical needs for your event. This document must be returned to the Special Event Office along with this application if you require power at your event.

Application fee: \$50 Please make checks or money orders payable to the City of Wyandotte.

If you have any questions regarding this application and its details feel free to contact the Special Event Office at hthiede@wyan.org or 734.324.4502.