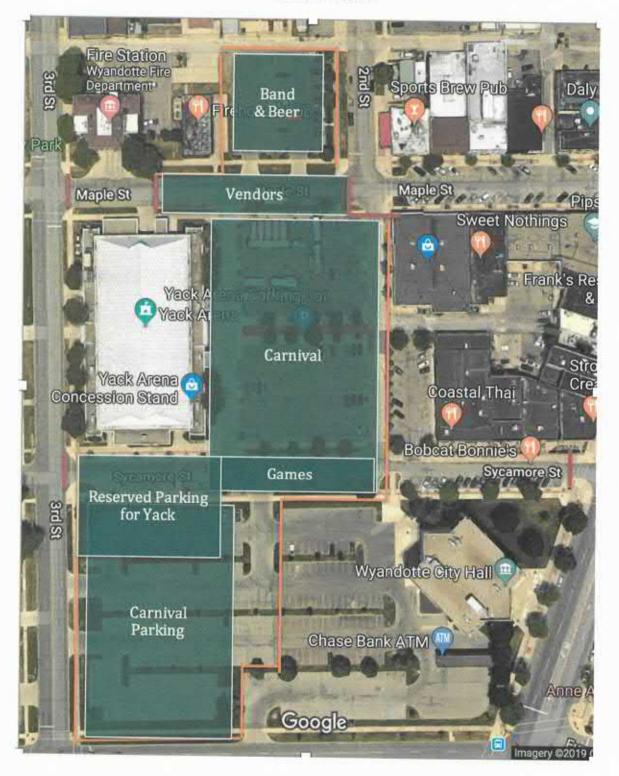

## 2019-37 2019 ELLIOTT'S AMUSEMENTS CARNIVAL

By Councilperson Calvin, supported by Councilperson Alderman

WHEREAS the Special Events Coordinator has received application from Elliott's Amusements to use city property, in conjunction with their carnival event to be held on the following dates and times:

May 23-24, 2019 5PM-10PM

May 25-26, 2019 1PM-11PM

May 27, 2019 1PM-8PM

BE IT RESOLVED that Council approves the requests and use of city property as listed below for said event:

- Permission to utilize the Yack Arena Parking Lot Both sides
- Permission to close the drive to the Yack Arena from Sycamore to Maple Street
- Permission to utilize a portion of Parking Lot #1 for Bunkhouse/RV Parking overnight
- Permission to close the above areas on May 21<sup>st</sup> at 5pm for set up.

BE IT FURTHER RESOLVED that the Elliott's Amusements will comply with the following:

- That any costs, overtime or otherwise, for any city staff/material/property for said event will be the responsibility of the Elliott's Amusements with fees payable no later than 14 days following the event.
- Any tents on the street or sidewalk must be weighted (no stakes are allowed to be used to anchor tents) to prevent collapse.
- The Wyandotte Jaycees will be responsible for clean up (glass, spills, broken items, etc.) before, during, and after the event.
- Any requests made after this letter is reviewed and approved by Council will be evaluated by the Special Events Coordinator and necessary Department Heads for approval/denial.

BE IT FURTHER RESOLVED that the Elliott's Amusements must add the City of Wyandotte as additional insured to their insurance policy and sign a hold harmless agreement as prepared by the Department of Legal Affairs.