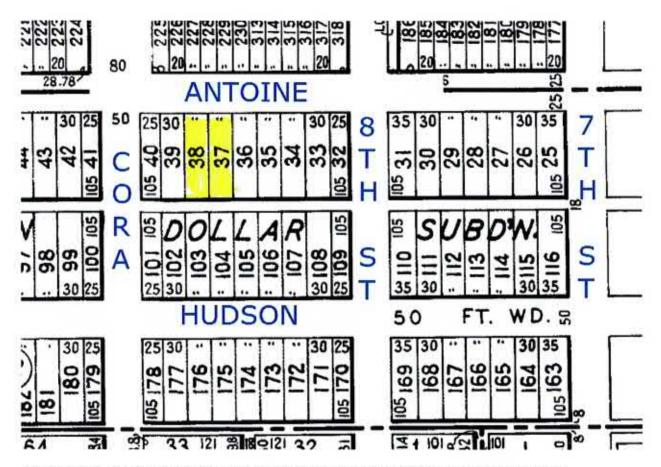

# 2019-52 SALE OF 3710 3RD ST – TAX FORECLOSURE RE-PURCHASE

By Councilperson Calvin, supported by Councilperson Alderman

BE IT RESOLVED that Council concurs with the recommendation of the City Engineer regarding the sale of 3710 3<sup>rd</sup> Street; AND

BE IT RESOLVED that Council accepts the offer from Maynard Kirk, to acquire the property known as 3710 3<sup>rd</sup> Street in the amount of \$5,060.40; AND

BE IT FURTHER RESOLVED that the Department of Legal Affairs is hereby directed to prepare the necessary documents and the Mayor and Clerk are hereby authorized to sign said documents. Motion unanimously carried.

### 2019-53 SALE OF FORMER 1068-1096 BIDDLE

By Councilperson Calvin, supported by Councilperson Alderman

BE IT RESOLVED that the communication from the City Engineer regarding the City owned property located at former 1068-1096 Biddle is hereby received and placed on file; AND BE IT FURTHER RESOLVED that the Council concurs with the recommendation to sell the property known as former 1068-1096 Biddle to Goodell Properties, LLC in the amount of \$55,000.00; AND BE IT FURTHER RESOLVED that if the Purchaser(s), Goodell Properties, LLC does not undertake development within six (6) months from time of closing and complete construction within one (1) year will result in Seller's right to repurchase property including any improvements for Forty-Four Thousand (\$44,000.00) Dollar. A condition will be placed on the Deed that will include this contingency; NOW THEREFORE, BE IT FURTHER RESOLVED that the Mayor and City Clerk are hereby authorized to execute the Offer to Purchase Real Estate for the property known as former 1068-1096 Biddle, between Goodell Properties, LLC and the City of Wyandotte for \$55,000 as presented to Council: AND