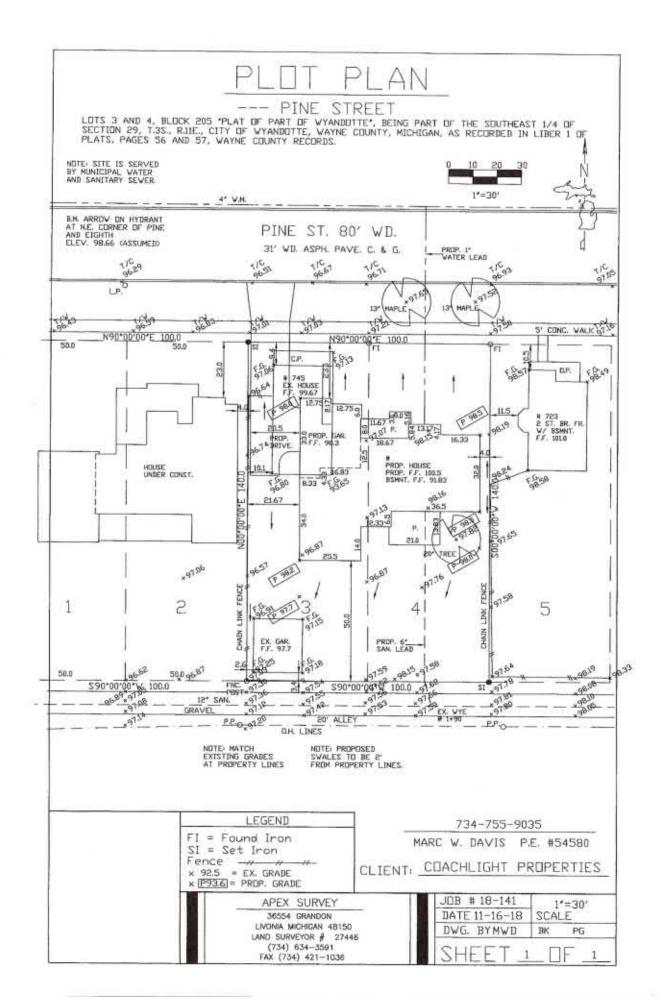

### 2019-53 SALE OF FORMER 1068-1096 BIDDLE

By Councilperson Calvin, supported by Councilperson Alderman

BE IT RESOLVED that the communication from the City Engineer regarding the City owned property located at former 1068-1096 Biddle is hereby received and placed on file; AND BE IT FURTHER RESOLVED that the Council concurs with the recommendation to sell the property known as former 1068-1096 Biddle to Goodell Properties, LLC in the amount of \$55,000.00; AND BE IT FURTHER RESOLVED that if the Purchaser(s), Goodell Properties, LLC does not undertake development within six (6) months from time of closing and complete construction within one (1) year will result in Seller's right to repurchase property including any improvements for Forty-Four Thousand (\$44,000.00) Dollar. A condition will be placed on the Deed that will include this contingency; NOW THEREFORE, BE IT FURTHER RESOLVED that the Mayor and City Clerk are hereby authorized to execute the Offer to Purchase Real Estate for the property known as former 1068-1096 Biddle, between Goodell Properties, LLC and the City of Wyandotte for \$55,000 as presented to Council: AND