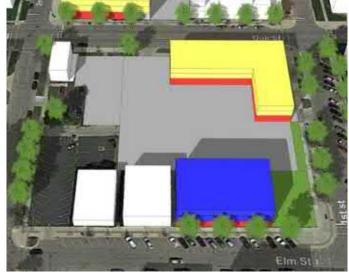

#### PD PLANNED DEVELOPMENT DISTRICT CITY OF WYANDOTTE APPLICATION FOR APPROVAL

NOTE TO APPLICANT: Application must be submitted to the Department of Engineering and Building on Thursday before 12:00 p.m. to be placed on the Council Agenda the following Monday. The application must be reviewed by the Department of Engineering and Building to insure proper legal description, proper site plan and required attachments are included.