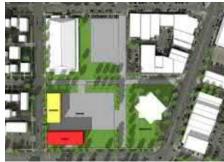

ign could be included to connect the site north to downtown through signage, streetscape, and connecting 2nd Street through the Yack Arena parking lot.

The parking lots at Yack and City Hall, while used at capacity during special events, provide an opportunity

for the City to seek redevelopment to further enhance this area as a civic anchor. As a city-owned resource, this area provides the ultimate opportunity for the city to leverage its assets as a key stakeholder in redevelopment.

A boutique hotel is envisioned for the southwest corner, anchoring the visitor's entrance to downtown from Eureka Road. Additional mixed-use buildings could be phased in, accompanied by a parking structure to provide replacement parking for the district.







Precedent: New Downtown Dearborn Hampton Inn



Phase 2



Mixed Use: Retail / Residential



Phase 3



Parking

#### **FORMER POST OFFICE**

This former post office building could be rehabilitated as is, additional stories added on top of the existing building, or completely redeveloped as attached residential units. It should serve as a transition building from downtown to the adjacent residential neighborhood. The first floor could be an indoor farmers' market space, utilizing the mail truck docks as unloading space for farmers' trucks, or as flex maker space, niche retail, or office. Current parking extends onto Chestnut St. and those two lots should be converted back to residential with infill housing fronting Chestnut. This site's redevelopment should be complementary to the theater site's redevelopment across the street.