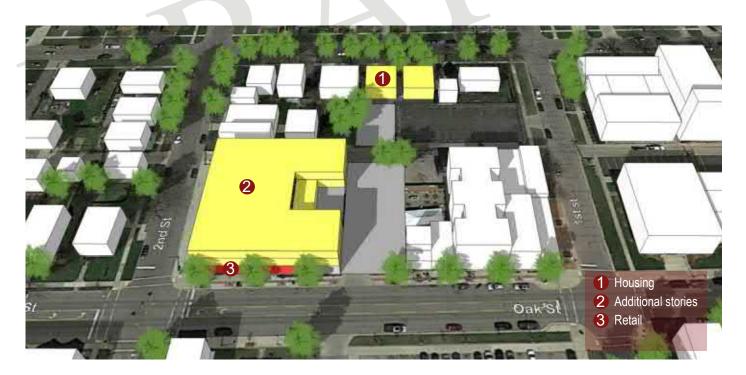

nn



Phase 2



Mixed Use: Retail / Residential



Phase 3



Parking

#### **FORMER POST OFFICE**

This former post office building could be rehabilitated as is, additional stories added on top of the existing building, or completely redeveloped as attached residential units. It should serve as a transition building from downtown to the adjacent residential neighborhood. The first floor could be an indoor farmers' market space, utilizing the mail truck docks as unloading space for farmers' trucks, or as flex maker space, niche retail, or office. Current parking extends onto Chestnut St. and those two lots should be converted back to residential with infill housing fronting Chestnut. This site's redevelopment should be complementary to the theater site's redevelopment across the street.





Indoor Farmers' market



Maker Space



Post Office Loading Docks converted to farmers market docks



#### FORMER THEATER SITE/FARMER'S MARKET AREA

This vacant site is currently home to a community garden, parking lot, and the weekly farmers' market. The City has released an RFP for developers to redevelop the site, and the vision provided here presents the goals for the site: incorporate a mixture of uses including ground floor retail, upper story office and residential; continue the mixed-use storefront building character typical to the rest of downtown; integrate public parking (whether surface lot or structured); and relocate the community garden to a more suitable location. The buildings could take a variety of orientations on the site, depending on the developers program, but