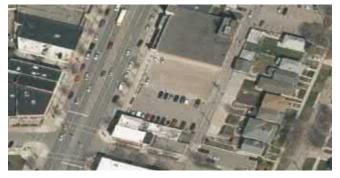

o be updated, but a strategy to identify priority projects for funding will also have to be created.



#### C. KEY REDEVELOPMENT SITES



Throughout the process of updating this master plan, several sites were identified by city staff and the public as prime redevelopment sites. These were selected as preliminary redevelopment-ready sites because of their scale, vacancy, and ability to demonstrate the redevelopment principles outlined above. They can serve as catalytic projects that help spur further redevelopment. Each vision identified here can be transformed into a Property Information Package and RFQ, working with the owners to solicit developers. Some, owned by the City, have already had RFQs released to solicit developers and the visions described here support those initiatives.







The City has released an RFP and at the time of this plan was working toward securing a developer for a multi-story mixed-use building for this key downtown infill site. This plan supports that vision for a traditional "main street" building that complements this historic downtown character.



**EGTA SITE** 

This former industrial site is planned for a flexible mixture of industrial uses including traditional warehousing or manufacturing uses, but also to provide an opportunity in the city for alternative energy uses such as a solar farm.

#### SOUTHERN BIDDLE GATEWAY

#### **ARKEMA "DEER PEN"**

This former industrial site, while contaminated, holds great potential for redevelopment partnered with the City of Riverview to the south. Previous plans for both Wyandotte and Riverview ha