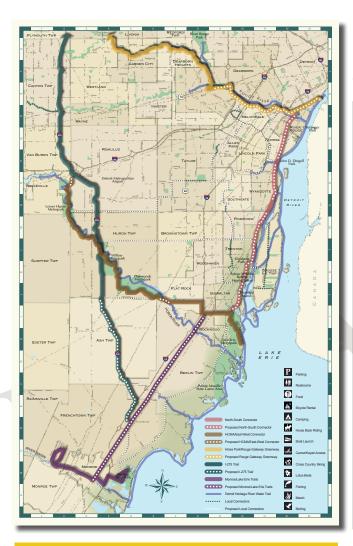

hout the city.
- Improve pedestrian safety and accessibility of crosswalks.





#### STREET DESIGN IMPROVEMENTS

Lane widths - 11 foot wide lanes can be used instead of a wider dimension where there is a goal to reduce traffic speeds or make a district more walkable.

Striping can be used to convert travel lanes for other purposes, such as bike lanes, new on-street parking, widened sidewalks or landscaped areas and other streetscape enhancements.

- Curb bumpouts, mid-block crossings, or wider, specially marked crosswalks should be considered where there is a goal to make it easier to cross the street.
- Improvements like median islands for pedestrian refuge, high visibility crosswalks and pavement markings, and pedestrian signals can all improve the environment for non-motorized users.



2008 Downriver Linked Greenways Initiative Master Plan

Note: As of Fall 2018, Trenton and Detroit have completed additional sections of the North South Connector.



## DOWNRIVER LINKED GREENWAYS INITIATIVE

The **North South Connector** is the 2nd "keystone" project for the DLGI and is one of the segments currently being focused on in order for implementation to continue to progress. The North South Connector is a non-motorized trail planned to connect Lake Erie Metropark (and the East West Connector) to the Rouge Gateway Greenway and the City of Detroit. The connector is planned to generally follow Jefferson Avenue (Biddle Avenue in Wyadotte) and/or the Detroit Riverfront.

By its geography, the North South Connector has the potential to integrate into the area's natural, cultural and