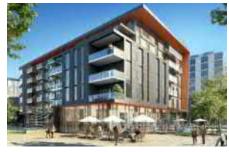

e included to connect the site north to downtown through signage, streetscape, and connecting 2nd Street through the Yack Arena parking lot.

The parking lots at Yack and City Hall, while used at capacity during special events, provide an opportunity

for the City to seek redevelopment to further enhance this area as a civic anchor. As a city-owned resource, this area provides the ultimate opportunity for the city to leverage its assets as a key stakeholder in redevelopment.

A boutique hotel is envisioned for the southwest corner, anchoring the visitor's entrance to downtown from Eureka Road. Additional mixed-use buildings could be phased in, accompanied by a parking structure to provide replacement parking for the district.







Precedent: New Downtown Dearborn Hampton Inn



Phase 2



Mixed Use: Retail / Residential



Phase 3



Parking

#### **FORMER POST OFFICE**

This former post office building could be rehabilitated as is, additional stories added on top of the existing building, or completely redeveloped as attached residential units. It should serve as a transition building from downtown to the adjacent residential neighborhood. The first floor could be an indoor farmers' market space, utilizing the mail truck docks as unloading space for farmers' trucks, or as flex maker space, niche retail, or office. Current parking extends onto Chestnut St. and those two lots should be converted back to residential with infill housing fronting Chestnut. This site's redevelopment should be complementary to the theater site's redevelopment across the street.





Indoor Farm