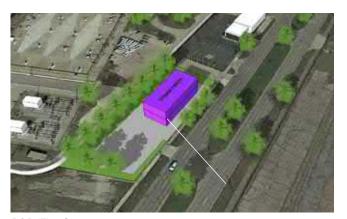

complemented by a joint riverwalk between Riverview and Wyandotte along the river side of the site









#### FORMER WILD HORSES BAR

This recently demolished former bar site is now a prime opportunity to enhance Wyandotte's southern gateway entrance on Biddle. Coupled with redevelopment that is planned across the street at the Arkema site, this location presents an opportunity to add a multi-story building fronting the street that compliments the mixed-use development further north along Biddle in downtown. Because of its proximity to the wastewater treatment facility, tolerant likely uses should be R&D, flexible maker/production space, or even an urban-style storage facility. The emphasis should be on building and site design to promote a quality image for the rest of the corridor.



R&D/Flex Space







After: Storage Facility



#### **CIVIC CENTER**

Since City Hall relocated from across the street into its current location in this bank building, the City has made efforts to improve the site to be a municipal center, most recently with the new Arrowhead Pavilion on the northeast corner. Further site design could be included to connect the site north to downtown through signage, streetscape, and connecting 2nd Street through the Yack Arena parking lot.

The parking lots at Yack and City Hall, while used at capacity during special events, provide an opportunity

for the City to seek redevelopment to further enhance this area as a civic anchor. As a city-owned resource, this area provides the ultimate opportunity for the city to leverage its assets as a key stakehol