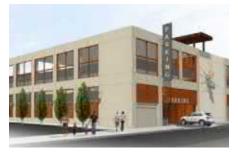

wn through signage, streetscape, and connecting 2nd Street through the Yack Arena parking lot.

The parking lots at Yack and City Hall, while used at capacity during special events, provide an opportunity

for the City to seek redevelopment to further enhance this area as a civic anchor. As a city-owned resource, this area provides the ultimate opportunity for the city to leverage its assets as a key stakeholder in redevelopment.

A boutique hotel is envisioned for the southwest corner, anchoring the visitor's entrance to downtown from Eureka Road. Additional mixed-use buildings could be phased in, accompanied by a parking structure to provide replacement parking for the district.







Precedent: New Downtown Dearborn Hampton Inn



Phase 2



Mixed Use: Retail / Residential



Phase 3



Parking

#### **FORMER POST OFFICE**

This former post office building could be rehabilitated as is, additional stories added on top of the existing building, or completely redeveloped as attached residential units. It should serve as a transition building from downtown to the adjacent residential neighborhood. The first floor could be an indoor farmers' market space, utilizing the mail truck docks as unloading space for farmers' trucks, or as flex maker space, niche retail, or office. Current parking extends onto Chestnut St. and those two lots should be converted back to residential with infill housing fronting Chestnut. This site's redevelopment should be complementary to the theater site's redevelopment across the street.





Indoor Farmers' market



Maker Space



Post Office Load