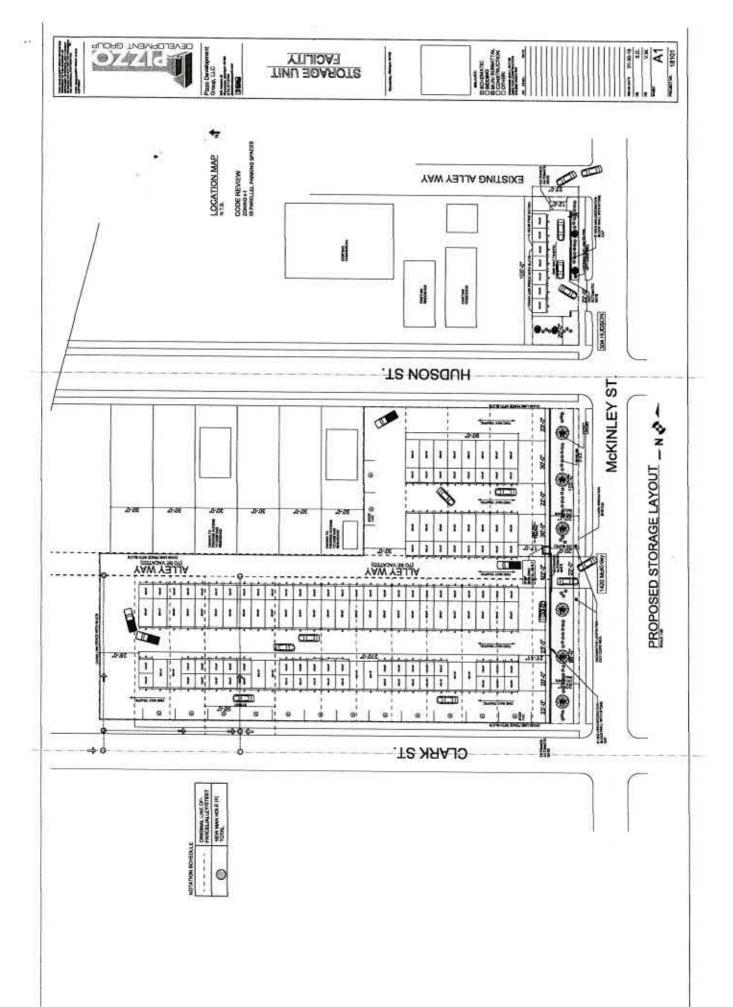

#### **NEW BUSINESS**

- 8. Hiring of Probationary Police Officer D. Todd
- 9. Hiring of Eng./Bldg Clerk Typist I R. Spradlin
- 10. Notice of Intent to Issue Cable System Revenue Bonds
- 11. 2019 Wyandotte Master Plan
- 12. Sale of City-Owned Property:
  - a. Sale of McKinley to RR & Clark to Hudson Pizzo Development Group
  - b. Vacation of 4<sup>th</sup> Street north of Clark Schedule Public Hearing
  - c. Vacation of East/West Alley from McKinley to RR Schedule Public Hearing