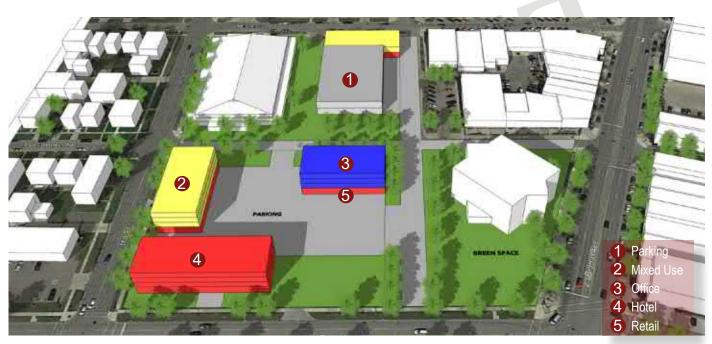

d Pavilion on the northeast corner. Further site design could be included to connect the site north to downtown through signage, streetscape, and connecting 2nd Street through the Yack Arena parking lot.

The parking lots at Yack and City Hall, while used at capacity during special events, provide an opportunity

for the City to seek redevelopment to further enhance this area as a civic anchor. As a city-owned resource, this area provides the ultimate opportunity for the city to leverage its assets as a key stakeholder in redevelopment.

A boutique hotel is envisioned for the southwest corner, anchoring the visitor's entrance to downtown from Eureka Road. Additional mixed-use buildings could be phased in, accompanied by a parking structure to provide replacement parking for the district.







Precedent: New Downtown Dearborn Hampton Inn



Phase 2



Mixed Use: Retail / Residential



Phase 3



Parking

#### **FORMER POST OFFICE**

This former post office building could be rehabilitated as is, additional stories added on top of the existing building, or completely redeveloped as attached residential units. It should serve as a transition building from downtown to the adjacent residential neighborhood. The first floor could be an indoor farmers' market space, utilizing the mail truck docks as unloading space for farmers' trucks, or as flex maker space, niche retail, or office. Current parking extends onto Chestnut St. and those two lots should be converted back to residential with infill housing fronting Chestnut. This site's redevelopment should be complementary to the t