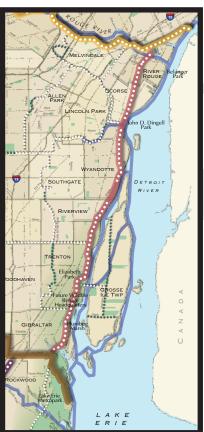

of a wider dimension where there is a goal to reduce traffic speeds or make a district more walkable.

Striping can be used to convert travel lanes for other purposes, such as bike lanes, new on-street parking, widened sidewalks or landscaped areas and other streetscape enhancements.

- Curb bumpouts, mid-block crossings, or wider, specially marked crosswalks should be considered where there is a goal to make it easier to cross the street.
- Improvements like median islands for pedestrian refuge, high visibility crosswalks and pavement markings, and pedestrian signals can all improve the environment for non-motorized users.



2008 Downriver Linked Greenways Initiative Master Plan

Note: As of Fall 2018, Trenton and Detroit have completed additional sections of the North South Connector.



## DOWNRIVER LINKED GREENWAYS INITIATIVE

The **North South Connector** is the 2nd "keystone" project for the DLGI and is one of the segments currently being focused on in order for implementation to continue to progress. The North South Connector is a non-motorized trail planned to connect Lake Erie Metropark (and the East West Connector) to the Rouge Gateway Greenway and the City of Detroit. The connector is planned to generally follow Jefferson Avenue (Biddle Avenue in Wyadotte) and/or the Detroit Riverfront.

By its geography, the North South Connector has the potential to integrate into the area's natural, cultural and industrial heritage offering users a rich experience of the region's character.



#### **DLGI "Regional Corridors" identified**

- 1. HCMA / East West Connector
- 2.