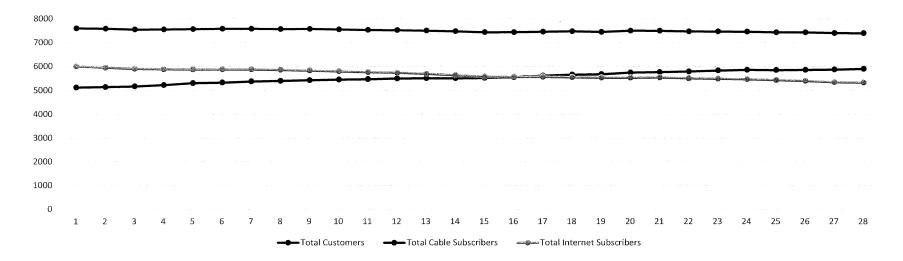

Wyandotte Cable currently.....

- Internet is now Primary Service of Wyandotte Cable (this is good!)
- Significant Increase in Number of Internet Subscribers
- Industry Trend Erosion of Traditional Video Subscribers
- Much Due to IP streaming Services Now Available
- Wyandotte Cable Begins Offering App Based Streaming IP(OTT) Service
- 1983-System Build, 1999 System Re-Build, 2019 System Re-Build
- It is that time again WHY? (we'll get to that in a few minutes)



# Who says we are losing customers?.....

- Since Jan 2017 We Have Gained Service in Total Households (7,404 to 7,591)
- We Have Gained Internet Subscribers (5,333 to 6,000)
- Yes, We Have Lost Cable Subscribers (5,906 to 5,116) Back to 1st Bullet Point

### **Total Customers, Total Internet Customers & Total Cable Customers**





# System Re-Build 2019-2020.....

- FTTH (fiber to the home) aka: holy grail of infrastructure (the desired new plant build choice for telecommunications providers)
- Initial formats EPON IP, RF QAM & RFOG
- Capable of transporting data/signals and providing connectivity for all foreseen technologies for next 20-30+ years
- 1 G then 5G then 10G then 100G... 1 Terabyte service (all Full Duplex)



## So what about our Services.....

- INTERNET IS OUR CORE BUSINESS FOR THE FUTURE!
- Internet speeds currently 300, 200, 100 & 6 Mbps
- Not mentioned enough, we do have 1 Gig fiber direct for business
- Need to continue to offer faster speeds
- Most speed upgrades last few years with NO rate adjustment
- Immediate offering of 1 Gig speed level of service with FTTH
- FTTH capable of 5G then 10