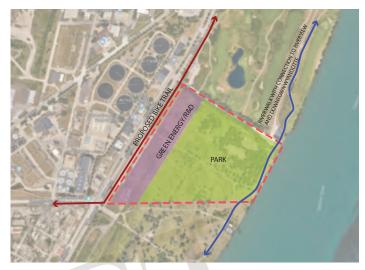

ustrial uses including traditional warehousing or manufacturing uses, but also to provide an opportunity in the city for alternative energy uses such as a solar farm.

#### SOUTHERN BIDDLE GATEWAY

#### **ARKEMA "DEER PEN"**

This former industrial site, while contaminated, holds great potential for redevelopment partnered with the City of Riverview to the south. Previous plans for both Wyandotte and Riverview have identified the desire for planned riverfront greenspace coupled with research and development uses. Green energy and R&D should line Biddle while preserving the majority of the site for passive and active recreation uses. Planned bike routes along Pennsylvania and Biddle would be complemented by a joint riverwalk between Riverview and Wyandotte along the river side of the site









#### FORMER WILD HORSES BAR

This recently demolished former bar site is now a prime opportunity to enhance Wyandotte's southern gateway entrance on Biddle. Coupled with redevelopment that is planned across the street at the Arkema site, this location presents an opportunity to add a multi-story building fronting the street that compliments the mixed-use development further north along Biddle in downtown. Because of its proximity to the wastewater treatment facility, tolerant likely uses should be R&D, flexible maker/production space, or even an urban-style storage facility. The emphasis should be on building and site design to promote a quality image for the rest of the corridor.



R&D/Flex Space







After: Storage Facility



#### **CIVIC CENTER**

Since City Hall relocated f