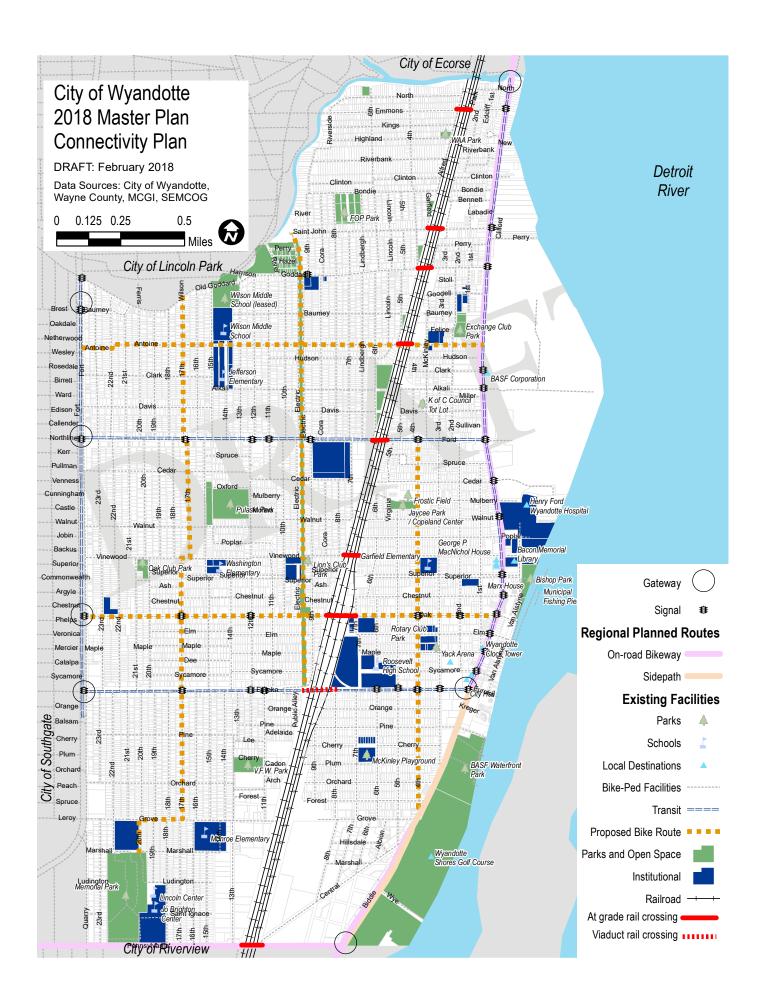

focused on in order for implementation to continue to progress. The North South Connector is a non-motorized trail planned to connect Lake Erie Metropark (and the East West Connector) to the Rouge Gateway Greenway and the City of Detroit. The connector is planned to generally follow Jefferson Avenue (Biddle Avenue in Wyadotte) and/or the Detroit Riverfront.

By its geography, the North South Connector has the potential to integrate into the area's natural, cultural and industrial heritage offering users a rich experience of the region's character.



#### **DLGI "Regional Corridors" identified**

- 1. HCMA / East West Connector
- 2. North South Connector
- 3. Rouge Gateway Greenway / Hines Park
- 4. I-275 Trail System
- 5. Monroe/Lake Erie Trails
- 6. Detroit Heritage River Water Trail







Bike Lanes: A separate lane for bicyclists

#### Bike Lanes.

Striping is the most common method of identifying bike facilities. Often implemented as part of a road diet, bike lanes are narrow lanes within the paved portion of the roadway that are striped and marked or colored to indicate their separation from vehicular travel lanes.



**Sharrows:** remind motorists bikes are permitted to "share the road"

#### Shared Lanes.

Where separate bike lanes cannot be accommodated, sometimes the bicycle can share travel lanes with vehicles. Such shared use may be identified with signs or pavement markings, but this often just happens along a street.



Pathways: Bike trails that are "off-road"; these are recommended along the utility corridor along Electric Street and along the riverfront, w