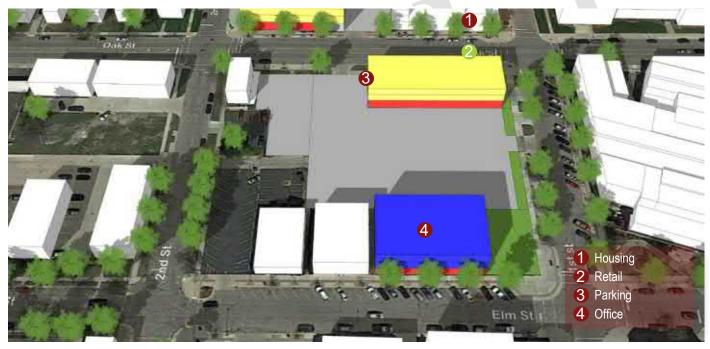

#### PD PLANNED DEVELOPMENT DISTRICT CITY OF WYANDOTTE APPLICATION FOR APPROVAL

NOTE TO APPLICANT: Application must be submitted to the Department of Engineering and Building on Thursday before 12:00 p.m. to be placed on the Council Agenda the following Monday. The application must be reviewed by the Department of Engineering and Building to insure proper legal description, proper site plan and required attachments are included.