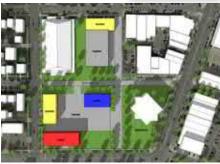

h to downtown through signage, streetscape, and connecting 2nd Street through the Yack Arena parking lot.

The parking lots at Yack and City Hall, while used at capacity during special events, provide an opportunity

for the City to seek redevelopment to further enhance this area as a civic anchor. As a city-owned resource, this area provides the ultimate opportunity for the city to leverage its assets as a key stakeholder in redevelopment.

A boutique hotel is envisioned for the southwest corner, anchoring the visitor's entrance to downtown from Eureka Road. Additional mixed-use buildings could be phased in, accompanied by a parking structure to provide replacement parking for the district.







Precedent: New Downtown Dearborn Hampton Inn



Phase 2



Mixed Use: Retail / Residential



Phase 3



Parking

#### **FORMER POST OFFICE**

This former post office building could be rehabilitated as is, additional stories added on top of the existing building, or completely redeveloped as attached residential units. It should serve as a transition building from downtown to the adjacent residential neighborhood. The first floor could be an indoor farmers' market space, utilizing the mail truck docks as unloading space for farmers' trucks, or as flex maker space, niche retail, or office. Current parking extends onto Chestnut St. and those two lots should be converted back to residential with infill housing fronting Chestnut. This site's redevelopment should be complementary to the theater site's redevelopment across the street.





Indoor Farmers' market



Maker Space



Post