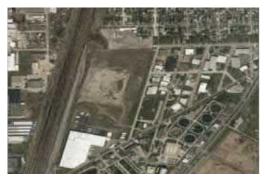

ed as preliminary redevelopment-ready sites because of their scale, vacancy, and ability to demonstrate the redevelopment principles outlined above. They can serve as catalytic projects that help spur further redevelopment. Each vision identified here can be transformed into a Property Information Package and RFQ, working with the owners to solicit developers. Some, owned by the City, have already had RFQs released to solicit developers and the visions described here support those initiatives.







The City has released an RFP and at the time of this plan was working toward securing a developer for a multi-story mixed-use building for this key downtown infill site. This plan supports that vision for a traditional "main street" building that complements this historic downtown character.



**EGTA SITE** 

This former industrial site is planned for a flexible mixture of industrial uses including traditional warehousing or manufacturing uses, but also to provide an opportunity in the city for alternative energy uses such as a solar farm.

#### SOUTHERN BIDDLE GATEWAY

#### **ARKEMA "DEER PEN"**

This former industrial site, while contaminated, holds great potential for redevelopment partnered with the City of Riverview to the south. Previous plans for both Wyandotte and Riverview have identified the desire for planned riverfront greenspace coupled with research and development uses. Green energy and R&D should line Biddle while preserving the majority of the site for passive and active recreation uses. Planned bike routes along Pennsylvania and Biddle would be complemented b