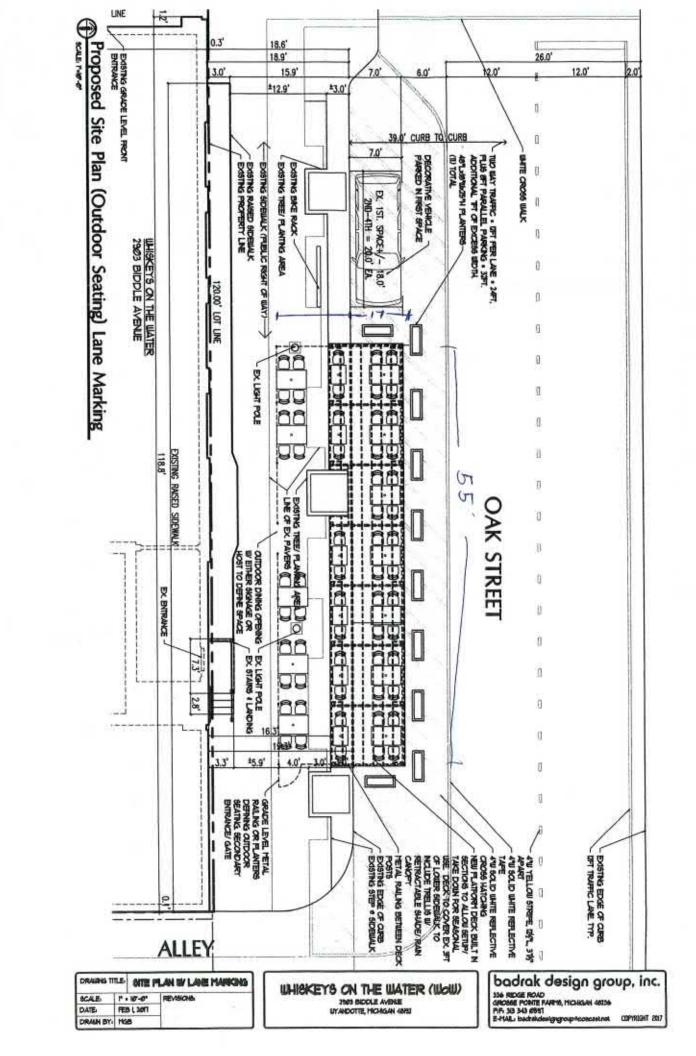

- 1. Approval of Council Meeting Minutes June 3, 2019
- 2. Traffic Control Order #2019-08: No Parking Signs/Grove between 11<sup>th</sup> & 13<sup>th</sup>
- 3. Wyandotte Street Art Fair 2019:
  - a. Entertainment Contract Fairgrieve
  - b. Guide Book Contract
  - c. Portajohn Contract
- 4. Rezoning Application Referral 1410 McKinley
- 5. Outdoor Café Renewal Application 2903 Biddle Avenue/Whiskeys on the Water