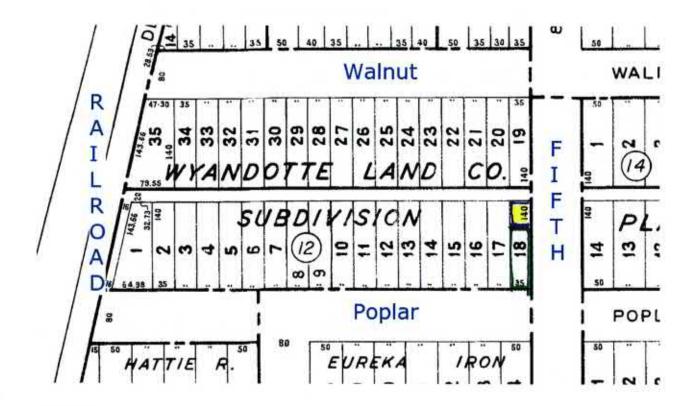

#### 2019-239 SALE OF MCKINLEY TO RR & CLARK TO HUDSON – PIZZO DEV. GROUP

By Councilperson Maiani, supported by Councilperson Schultz

BE IT RESOLVED that the communication from the City Engineer regarding the Sale of Vacant Property between McKinley to Railroad and Clark to Hudson, Wyandotte is received and placed on file; AND

BE IT FURTHER RESOLVED that the Council concurs with the recommendation to sell the property between McKinley and Railroad and Hudson and Clark to Pizzo Development Group, LLC in the amount of \$59,640.00 in accordance with the Purchase Agreement presented to Council; AND BE IT FURTHER RESOLVED that if the Purchaser(s), Pizzo Development Group, LLC, does not undertake development on or before August 22, 2019 and complete construction by August 22, 2020, will result in Seller's right to repurchase property including any improvements for \$47,712.00. A condition will be placed on the Deed that will include this contingency;

NOW THEREFORE, BE IT FURTHER RESOLVED that the Mayor and City Clerk are hereby authorized to execute the Offer to Purchase Real Estate for the property between McKinley and Railroad and Hudson and Clark, between Pizzo Development Group, LLC and the City of Wyandotte for \$59,640.00 as presented to Council; AND

That part of the City owned 4<sup>th</sup> Street, formerly known as 5<sup>th</sup> Street, lying north of Clark Street between McKinley to the east and the Railroad to the west abutting Lots 46 and 47 of The Alkali Subdivision of a part of a tract of land belonging to the Estate of George Clark, deceased, East of the Detroit Lima and Northern Railroad and west of Biddle Avenue as recorded in Liber 22 of Plats, Page 22 Wayne County Records.