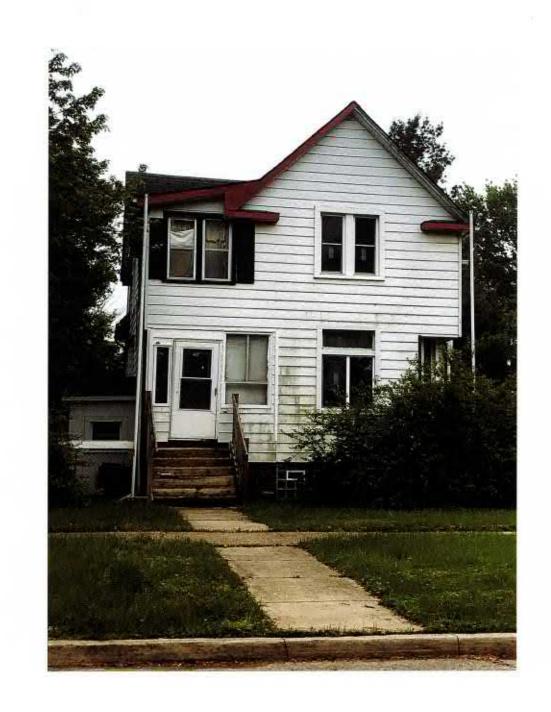

|                                                                                                                                                                                                                                                                                                            | Purchaser S                                          |  |  |  |  |





405 CHERRY - 01434 LOT 7 SUBDIVISION OF BLOCKS NO. 110 AND 131, BLOCK 131 LOT SIZE: 50' X 140'

415 CHERRY - LOT 6 SUBDIVISION OF BLOCKS NO. 110 AND 131, BLOCK 131 LOT SIZE: 50' X 140'

## **RESOLUTION**

DATE: June 17, 2019

| RESOLUTION by Councilperson