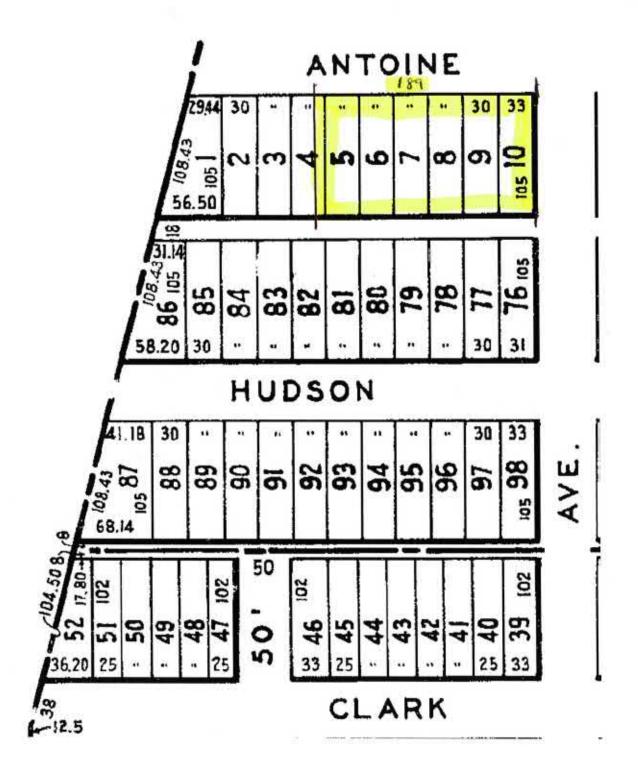

#### 2019-239 SALE OF MCKINLEY TO RR & CLARK TO HUDSON – PIZZO DEV. GROUP

By Councilperson Maiani, supported by Councilperson Schultz

BE IT RESOLVED that the communication from the City Engineer regarding the Sale of Vacant Property between McKinley to Railroad and Clark to Hudson, Wyandotte is received and placed on file; AND

BE IT FURTHER RESOLVED that the Council concurs with the recommendation to sell the property between McKinley and Railroad and Hudson and Clark to Pizzo Development Group, LLC in the amount of \$59,640.00 in accordance with the Purchase Agreement presented to Council; AND BE IT FURTHER RESOLVED that if the Purchaser(s), Pizzo Development Group, LLC, does not undertake development on or before August 22, 2019 and complete construction by August 22, 2020, will result in Seller's right to repurchase property including any improvements for \$47,712.00. A condition will be placed on the Deed that will include this contingency;

NOW THEREFORE, BE IT FURTHER RESOLVED that the Mayor and City Clerk are hereby authorized to execute the Offer to Purchase Real Estate for the property between McKinley and Railroad and Hudson and Clark, between Pizzo Development Group, LLC and the City of Wyandotte for \$59,640.00 as presented to Council; AND

BE IT RESOLVED that the required hearing for public comment on the vacation of Fourth Street and the alley vacation be scheduled.

Motion unanimously carried.

#### 2019-240 VACATION OF 4<sup>TH</sup> STREET NORTH OF CLARK

By Councilperson Maiani, supported by Councilperson Schultz

At a regular session of the City Council of the City of Wyandotte.

RESOLVED BY THE CITY COUNCIL OF THE CITY OF WYANDOTTE.

That it is a necessary public improvement for the health, welfare, comfort and safety of the People of the City of Wyandotte, and is deemed advisable to vacate, abolish and discontinue the following land as a public street in the City of Wyandotte, Wayne County, Michigan, more particularly described as:

That part of the City owned 4<sup>th</sup> Street, formerly known as 5<sup>th</sup> Street, lying north of Clark Street between McKinley to the east and the Railroad to the west abutting Lots 46 and 47 of The Alkali Subdivision of a part of a tract of land belonging to the Estate of George Clark, deceased, East of the Detroit Lima and Northern Railroad and west of Biddle Avenue as recorded in Liber 22 of Plats, Page 22 Wayne County Records.

#### 2019-241 VACATION OF EAST/WEST ALLEY FROM MCKINLEY TO RAILROAD

By Councilperson Maiani, supported by Councilperson Schultz

At a regular session of the City Council of the City of Wyandotte.

RESOLVED BY THE CITY COUNCIL OF THE CITY OF WYANDOTTE.

That it is a necessary public improvement for the health, welfare, comfort and safety of the People of the City of Wyandotte, and is deemed advisable to vacate with easement the sixteen (16) foot public alley between McKinley and the Railroad, South of Hudson and north of Clark in the City of Wyandotte, Wayne County, Michigan, more particularly described as:

The sixteen (16) foot wide alley abutting Lots 39 thru 49 and the fifty (50) foot wide public street of "The Alkali Subdivision" of a part of a tract of land belonging to the Estate of George Clark, deceased, East of the Detroit Lima and Northern Railroad and west of Biddle Avenue as recorded in Liber 22 of Plats, Page 22, Wayne County Records, and abutting Lots 88 thru 98 of Hudson's Sub'n of Part of Lot 4 of the Geo. Clark Estates Sub'n, Sec's 20 and 21 (T.3S., R.11E.), Ecorse (now City of Wyandotte), Wayne Co., Mich. As recorded in Liber 22, Page 23, Wayne County Records.