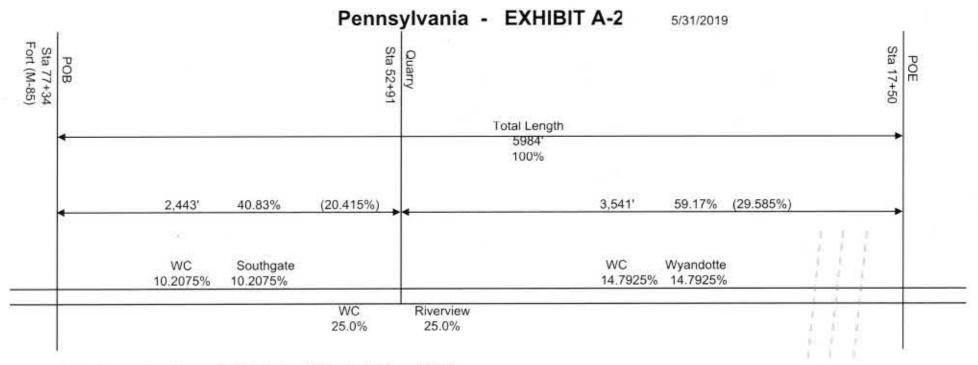

|          | 27,708            |
| City of Riverview                                                                     |          | 46,827            |
| COUNTY Participation                                                                  |          | 121,750           |
| WORKING CAPITAL ADVANCE                                                               |          |                   |
| City of Southgate                                                                     |          | 9,560             |
| City of Wyandotte                                                                     |          | 13,854            |
| City of Riverview                                                                     |          | 23,414            |



Total Construction Costs = 81.85% Federal Aid = 18.15% Local Match

Part A

Current Engineer Estimate

\$ 1,032,000.00 (which will be adjusted to reflect actual costs)

Federal Aid Local Match \$ 844,692.00 \$ 187,308.00

The above percentages are applied to the 18.15% Local Match

| Southgate | 10.2075                      | 0.1815 | 1,032,000.00 | = | \$ | 19,119 |
|-----------|------------------------------|--------|--------------|---|----|--------|
| Wyandotte | 14.7925                      | 0.1815 | 1,032,000.00 | = | s  | 27,708 |
| Riverview | 25.0                         | 0.1815 | 1,032,000.00 | = | \$ | 46,827 |
| wc        | 10.2075<br>14.7925<br>25.000 |        |              |   |    |        |
|           | 50.000                       | 0.1815 | 1,032,000.00 | = | S  | 93