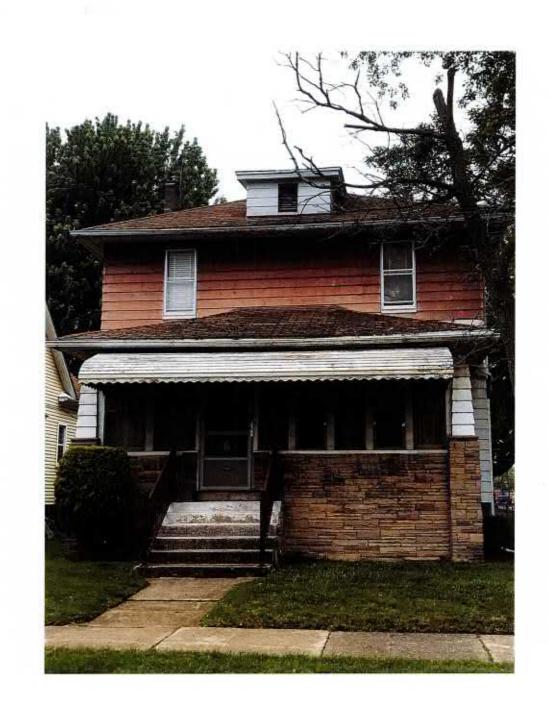

#### 2019-239 SALE OF MCKINLEY TO RR & CLARK TO HUDSON – PIZZO DEV. GROUP

By Councilperson Maiani, supported by Councilperson Schultz

BE IT RESOLVED that the communication from the City Engineer regarding the Sale of Vacant Property between McKinley to Railroad and Clark to Hudson, Wyandotte is received and placed on file; AND

BE IT FURTHER RESOLVED that the Council concurs with the recommendation to sell the property between McKinley and Railroad and Hudson and Clark to Pizzo Development Group, LLC in the amount of \$59,640.00 in accordance with the Purchase Agreement presented to Council; AND BE IT FURTHER RESOLVED that if the Purchaser(s), Pizzo Development Group, LLC, does not undertake development on or before August 22, 2019 and complete construction by August 22, 2020, will result in Seller's right to repurchase property including any improvements for \$47,712.00. A condition will be placed on the Deed that will include this contingency;

NOW THEREFORE, BE IT FURTHER RESOLVED that the Mayor and City Clerk are hereby authorized to execute the Offer to Purchase Real Estate for the property between McKinley and Railroad and Hudson and Clark, between Pizzo Development Group, LLC and the City of Wyandotte for \$59,640.00 as presented to Council; AND