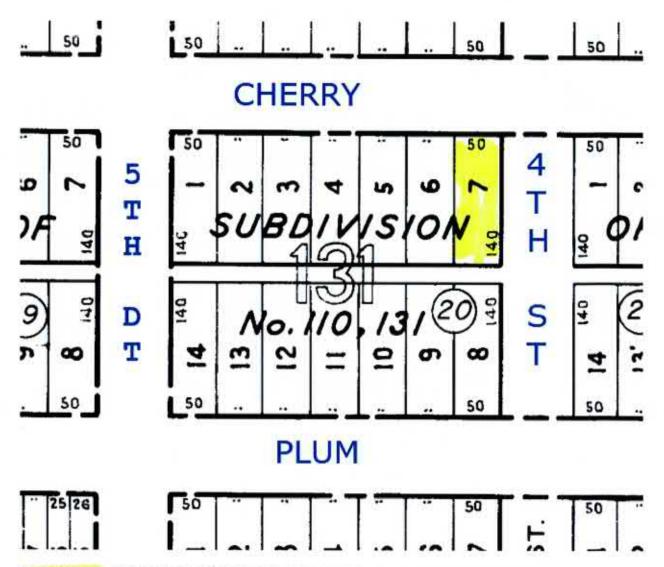

|                                                                                                                                                                                                                                                                                                            | Purchaser S                                          |  |  |  |  |





405 CHERRY - 01434 LOT 7 SUBDIVISION OF BLOCKS NO. 110 AND 131, BLOCK 131 LOT SIZE: 50' X 140'

415 CHERRY - LOT 6 SUBDIVISION OF BLOCKS NO. 110 AND 131, BLOCK 131 LOT SIZE: 50' X 140'

## **RESOLUTION**

DATE: June 17, 2019

| RESOLUTION by Councilperson