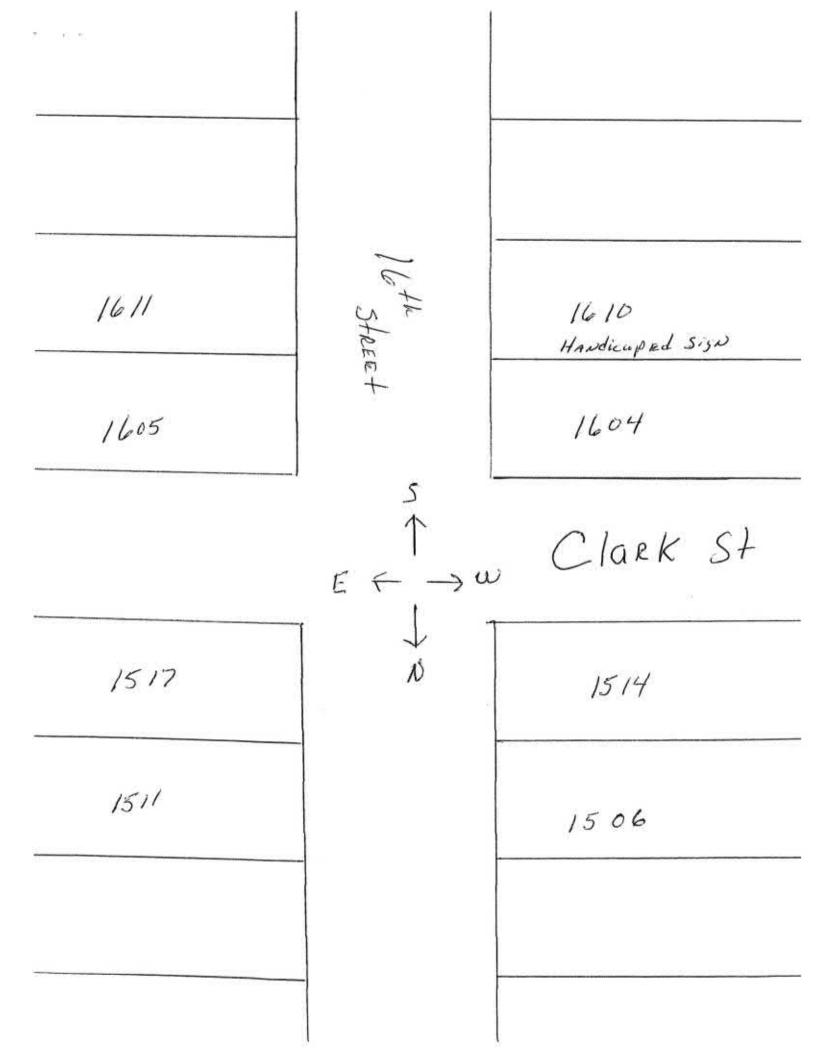

E the RESIDENTS OF 16th Street are REquesting that Restricted Parking be posted on 16th street. This would include the First two houses on both sides of the street North and south of ANtoiNE as WEll as the First two houses worth and south of Clack Street, This would be school days only From 2 pm till 3:30 pm due to the Extreme traffic congestion during these hours. Attached are Signatures of the residents that would like Remile S. Chita 1211 16th 1403 16th Peans los in I touthour 1400 16th Juli Inon Marisa Carrioll 1514 16th St. 1604-16th 1605-16th martha Sterrow Donis E. Karr 1517 16 th Marilyn & Mike Sangley 1511 - 16THmar a Jallet RON JAW ORSKI 1202-1674 Linda Szablinski 1212-16+

J. Huluh alice Downey

P

RIL

1203 16th st 1219 16th Street

1411-16th St. 1506 16th st.

1411 14 - NO





#### CITY OF WYANDOTTE, MICHIGAN CERTIFIED RESOLUTION 2019-356

# REGULAR MEETING OF THE MAYOR AND COUNCIL OF THE CITY OF WYANDOTTE, WAYNE COUNTY, MICHIGAN, HELD IN THE COUNCIL CHAMBERS, OF THE MUNICIPAL BUILDING.

UNDER THE DATE OF: September 23, 2019

MOVED BY: Councilperson Schultz

SUPPORTED BY: Councilperson Maiani

BE IT RESOLVED that the petitions presented by Mr. Ron Clinton of 1211 16<sup>th</sup> St. regarding traffic and congestion in the Wilson/Jefferson area on school days be referred to the Wyandotte Police Department for study and report back on October 23, 2019 (30 days).

Motion unanimously carried.

ABSENT: Councilperson Alderman

I, LAWRENCE S. STEC, duly authorized City Clerk of Wyandotte, do hereby certify that the foregoing is a true and complete copy of the resolut