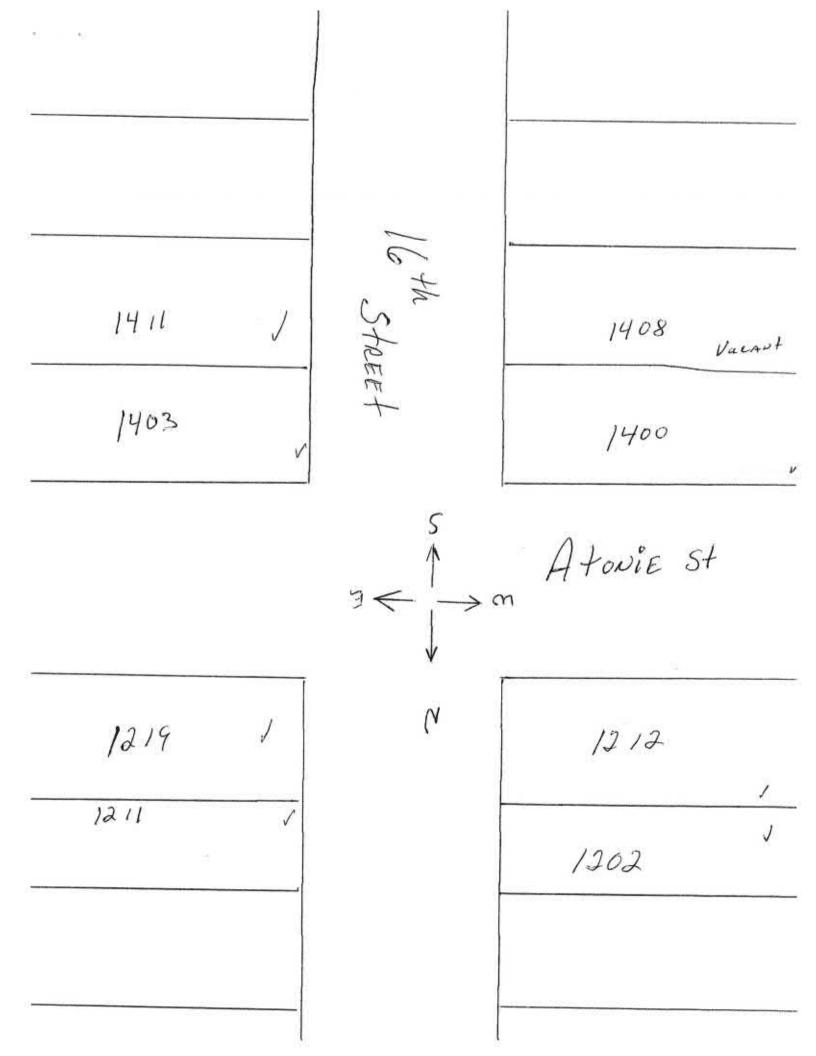

WE the RESIDENTS OF 16th Street are REquesting that Restricted Parking be posted on 16th street. This would include the First two houses on both sides of the street North and south of ANtoiNE as WEll as the First two houses worth and south of Clack Street, This would be school days only From 2 pm till 3:30 pm due to the Extreme traffic congestion during these hours. Attached are Signatures of the residents that would like Remile S. Chita 1211 16th 1403 16th Peans los in I touthour 1400 16th Juli Inon Marisa Carrioll 1514 16th St. 1604-16th 1605-16th martha Sterrow Donis E. Karr 1517 16 th Marilyn & Mike Sangley 1511 - 16THmar a Jallet RON JAW ORSKI 1202-1674 Linda Szablinski 1212-16+

J. Huluh alice Downey

P

RIL

1203 16th st 1219 16th Street

1411-16th St. 1506 16th st.

1411 14 - NO





#### CITY OF WYANDOTTE, MICHIGAN CERTIFIED RESOLUTION 2019-356

# REGULAR MEETING OF THE MAYOR AND COUNCIL OF THE CITY OF WYANDOTTE, WAYNE COUNTY, MICHIGAN, HELD IN THE COUNCIL CHAMBERS, OF THE MUNICIPAL BUILDING.

UNDER THE DATE OF: September 23, 2019

MOVED BY: Councilperson Schultz

SUPPORTED BY: Councilperson Maiani

BE IT RESOLVED that the petitions presented by Mr. Ron Clinton of 1211 16<sup>th</sup> St. regarding traffic and congestion in the Wilson/Jefferson area on school days be referred to the Wyandotte Police Department for study and report back on October 23, 2019 (30 days).

Motion unanimously carried.

ABSENT: Councilperson Alderman

I, LAWRENCE S. STEC, duly authorized City Clerk of Wyandotte, do hereby certify that the foregoing is a true and complete copy of the resol