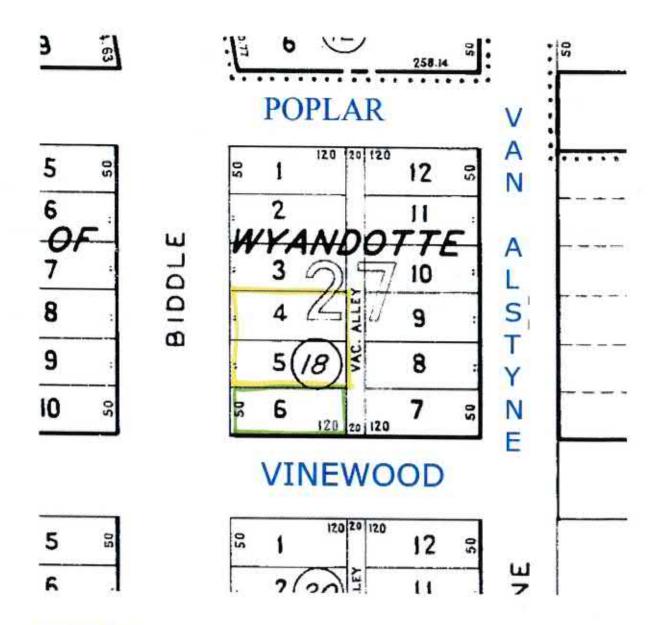

|

Seller's Signature

Print Seller's Name

Seller's Signature

Print Seller's Name

DATED\_\_\_\_\_\_ TIME\_\_\_\_\_ ADDRESS \_\_\_\_\_

The undersigned Buyer hereby acknowledges receipt of the Seller's signed acceptance of the forgoing Contract to Purchase.

DATED \_\_\_\_\_\_ TIME \_\_\_\_\_\_ / \_\_\_\_\_/

Rev: 03/2016

Page 6 of 6

Produced with zipForm3 by zipLogix 16070 Fifteen Mile Road, Fraser, Michigan 48026 www.zipLogiz.com

https://signix.zipformplus.com/ui/uxr3/signing/index.jsp

2533 Biddle

# 2533 Biddle

19 SEV: \$142,900 MARKET VALUE: \$285,800

Current Use: Home for the Developmentally Disable - 7 Rooms

Owners: Joshy LLC

Lot Size: 100' x 120'

Asking Price: \$185,00000 Funding 5

Funding Source: TIFA Area Funds



2533 BIDDLE



2533 BIDDLE - LOT 4 AND LOT 5 AND W 1/2 ADJ VAC ALLEY PLAT OF PART OF WYANDOTTE, PART 3, BLOCK 27 T3S R11E, L57 OF DEEDS P5 WCR LOT SIZE: 100' X 130'

2557 BIDDLE - LOT 6 ALSO W 1/2 ADJ VAC ALLEY PLAT OF PART OF WYANDOTTE PART 3 BLOCK 27 T3S

LOT SIZE: 50' X 130'

# **RESOLUTION**

DATE: October 21, 2019

RESOLUTION by Councilperson

RESOLVED that Council concurs with the recommendation of the City Engineer to acquire the property at 2533 Biddle in the amount of \$185,0000.00 to be appropriated from TIFA Area Funds account no. 492-200-850-519; AND

BE IT RESOLVED that the Department of Legal Affairs, William R. Look, is hereby directed to prepare and sign the necessary closing documents and the Mayor and City Clerk be authorized to execute the Purchase Agreement.

BE IT FURTHER RESOLVED