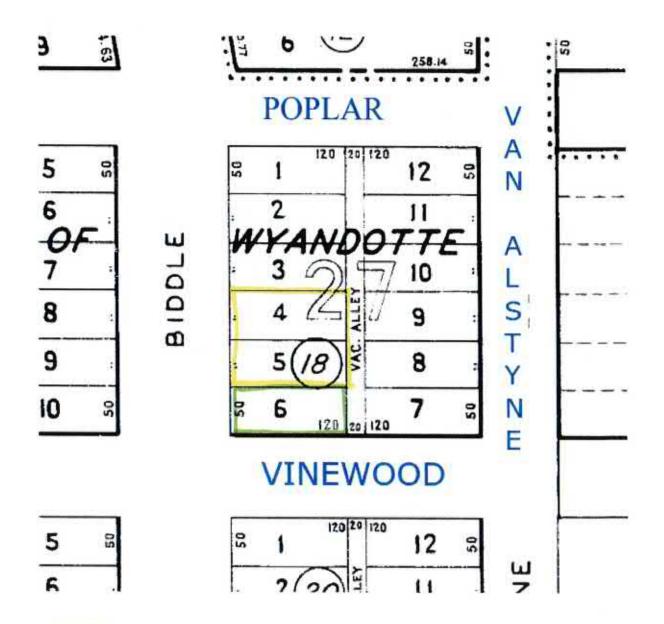

#### **NEW BUSINESS**

- 4. Dedication of Police/Court Building at 2015 Biddle Ave
- 5. Purchase of a new Canine Officer
- 6. Inter-local Agreement with Agencies in the Southern Information Network Consortium (SINC)
- 7. Traffic Congestion in the Wilson and Jefferson School area
- 8. Halloween Block Party Response
- 9. Bishop Park Handicap Kayak Launch Repair
- 10. Brownfield Plan No. 22 Developer Reimbursement Agreement
- 11. Purchase Agreement for Sale of Former 603 Lincoln
- 12. Sale of Former 1068-1096 Biddle Avenue
- 13. Sale of Former 124-146 Davis
- 14. City Purchase of 2557 Biddle Avenue
- 15. City Purchase of 2533 Biddle Avenue
- 16. First & Final Reading #1482: Section 38.1-16 Enforcement of Liens
- 17. Rezoning Application 141 Goodell
- 18. Rezoning Application 735 Forest