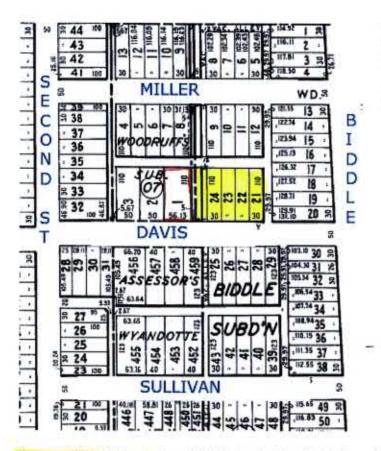

#### **NEW BUSINESS**

- 4. Dedication of Police/Court Building at 2015 Biddle Ave
- 5. Purchase of a new Canine Officer
- 6. Inter-local Agreement with Agencies in the Southern Information Network Consortium (SINC)
- 7. Traffic Congestion in the Wilson and Jefferson School area
- 8. Halloween Block Party Response
- 9. Bishop Park Handicap Kayak Launch Repair
- 10. Brownfield Plan No. 22 Developer Reimbursement Agreement
- 11. Purchase Agreement for Sale of Former 603 Lincoln
- 12. Sale of Former 1068-1096 Biddle Avenue
- 13. Sale of Former 124-146 Davis
- 14. City Purchase of 2557 Biddle Avenue
- 15. City Purchase of 2533 Biddle Avenue
- 16. First & Final Reading #1482: Section 38.1-16 Enforcement of Liens
- 17. Rezoning Application 141 Goodell
- 18. Rezoning Application 735 Forest