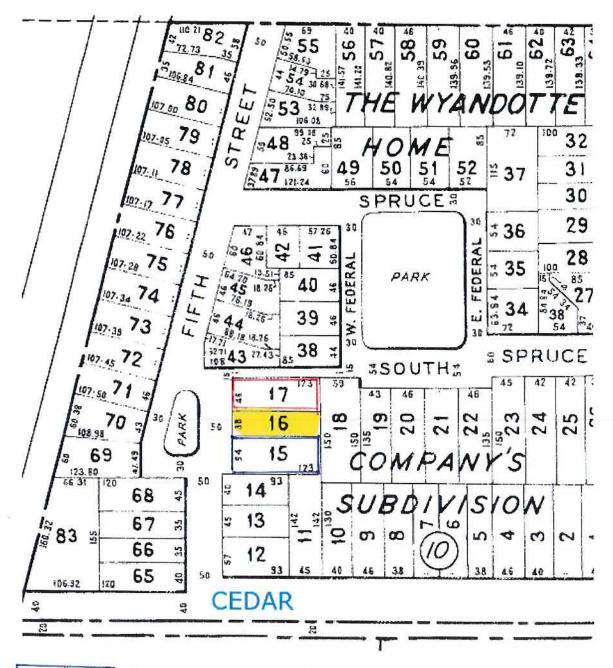

# NEW BUSINESS

- 4. Appointment of City Prosecutor
- 5. Memorandum of Agreements-COAM/POAM/IAFF
- 6. Michigan Supreme Court State Court Administrative Office Michigan Mental Health Court Grant Program--Planning Grant Fiscal Year 2020 Contract Approval
- 7. Precincts 3, 4, and 6 Polling Location Changes
- 8. Roosevelt High School DECA Downtown Holiday Pop-up Shop
- 9. Wyandotte Bicycle Pedestrian Design and Planning Contract
- 10. Sale of former 2111 5th Street (38' x 123')
- 11. Request to install a retractable awning in the Oak Street Right-of-Way adjacent to 116 Oak Street.
- 12. Rezoning Request 141 Goodell, 136 Goodell and Vacant 1203 2nd Street, Wyandotte
- 13. Rezoning request for the former 124-146 Davis, Wyandotte
- 14. Special Assessment District (SAD #944A)