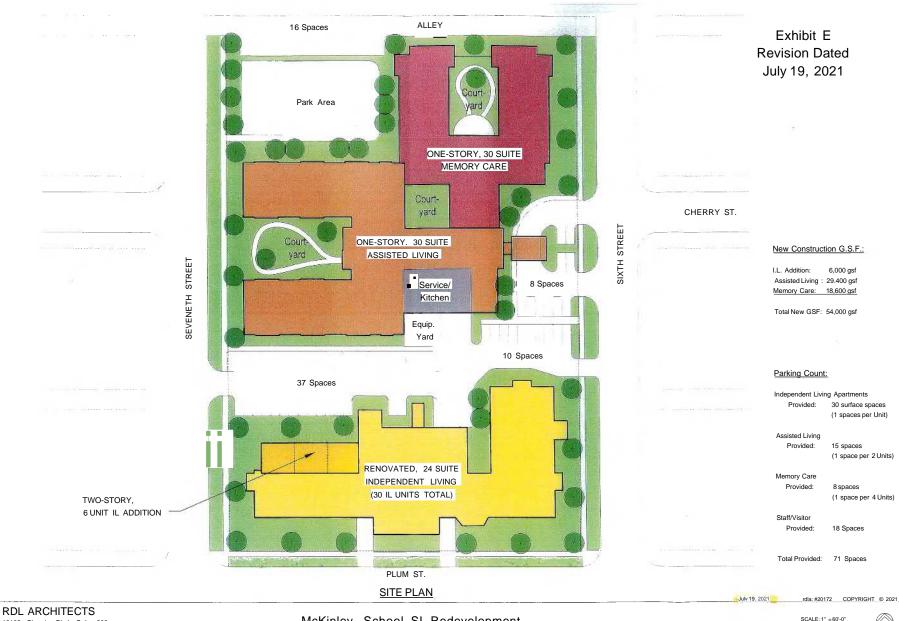

|         |
| JONESBORO INVESTMENT  By: Name: Timothy M. Morgan  Title: President                                                                       | , 2021  |
| JONESBORO INVESTMENT  By: Name: Timothy M. Morgan  Title: President Date of Execution:  COACHLIGHT PROPERTIES                             | , 2021  |
| JONESBORO INVESTMENT  By: Name: Timothy M. Morgan  Title: President Date of Execution:  COACHLIGHT PROPERTIES  By:                        | , 2021  |
| JONESBORO INVESTMENT  By: Name: Timothy M. Morgan  Title: President Date of Execution:  COACHLIGHT PROPERTIES  By: Name: Giuseppe DiSanto | , 2021  |
| JONESBORO INVESTMENT  By: Name: Timothy M. Morgan  Title: President Date of Execution:  COACHLIGHT PROPERTIES  By:                        | , 2021  |





16102 Chagrin Blvd. Suite 200 Shaker Heights, Ohio 44120 T: 216-752-4300 F: 216-752-4301 www.rdlarchitects.com

McKinley School SL Redevelopment Wyandotte. MI





# EXHIBIT G REV 3 AUGUST 2021

## **Project Timeline**

| August 2021    | Revised Real Estate Purchase Agreement Executed (City of Wyandotte)                                                                                                                                                          |
|----------------|------------------------------------------------------------------------------------------------------------------------------------------------------------------------------------------------------------------------------|
| September 2021 | Phase 1 Environmental Re-Initiated Survey/Civil Engineering Re-Initiated