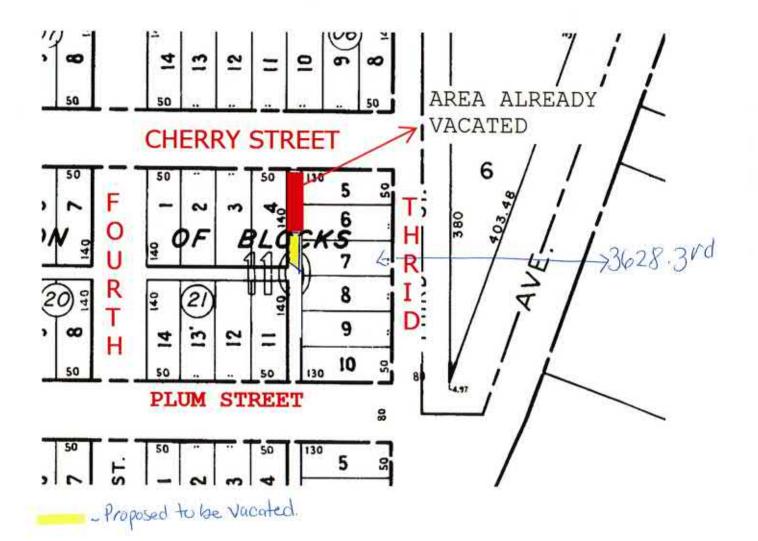

#### NEW BUSINESS

- 5. VFW Post 1136 Poppy Sale Request 2022
- 6. Seaway Boat Club Fee Waiver Request
- 7. Citizen Communication B. Schultz, Alley Encroachment
- 8. Tree Removal Request 1738 13th
- 9. Appointment to the Beautification Commission
- 10. Appointment to the Beautification Commission
- 11. Charter Amendment Operating Millage
- 12. Traffic Control Order 2022-1
- 13. Purchase of Police Vehicles
- 14. Police Department Purchase of Electronic Citation Printers
- 15. 2021 Sidewalk Program Special Assessment District Phase 1
- 16. Alley Vacation between Cherry Street and Plum Street West of 3rd Street
- 17. Final Reading #1524: Ordinance Amendment Rezoning of 240 Antoine