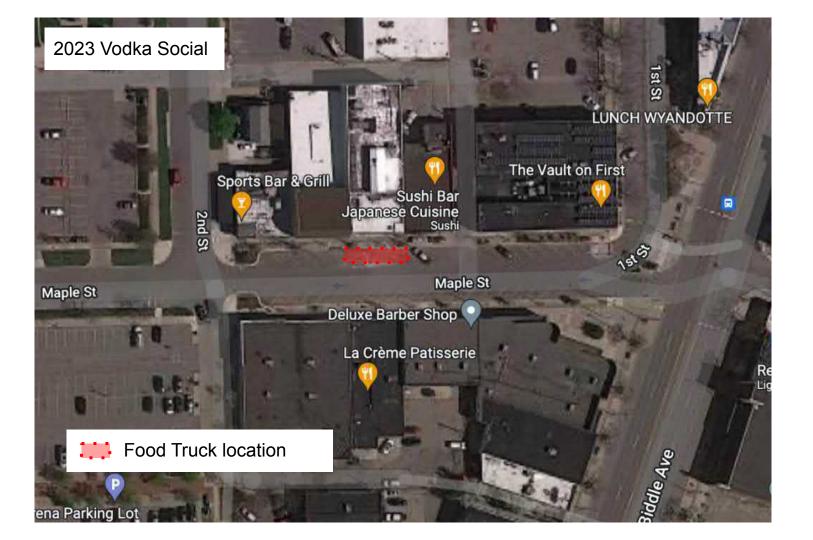

Vodka Social Event - April 21st 2023

Time: 6-11 pm

Permission to use 3 parking spots directly in front of 142 Maple Street

Tacos, Hops and Tequilla - October 7th 2023

Time- 3-8 pm

Permission to use the entire Parking Lot #1 starting at 6 am on Friday, October 6th 2023. Local businesses and residents who are in need of access to Parking Lot #1 will be given parking passes 5 days prior to the event set up and will be asked to utilize the parking spaces along Elm Street between Biddle Avenue and Van Alstyne.

At previous meetings, the City of Wyandotte council and DDA requested the events not fully block Parking Lot #1. If this policy continues,I recommend a small portion of Parking Lot #1 on the South side be used for business/resident parking as well as Elm Street from Biddle to the Alley.