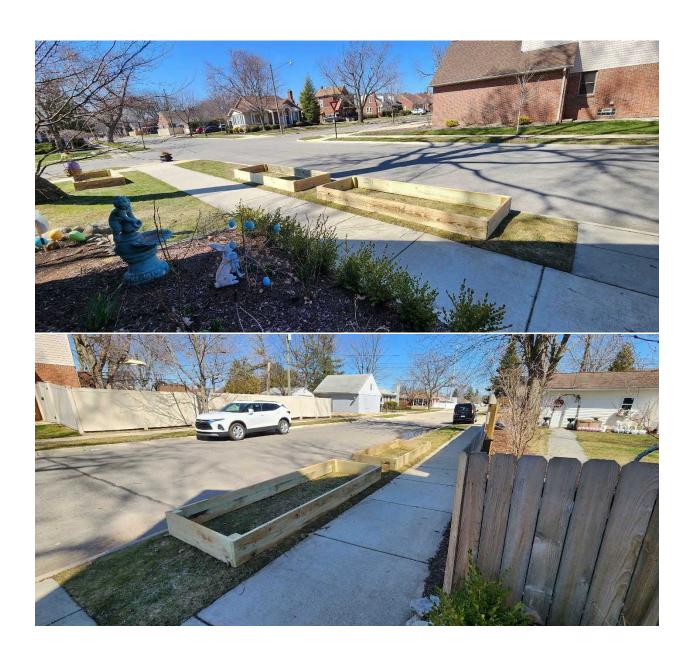

letter from Jim Karp Wyandotte Building Inspector regarding items in the right of way at my residence 1705 11<sup>th</sup> Street Wyandotte, MI 48192. I would like to be placed on the Wyandotte City Council agenda for **Monday April 24<sup>th</sup> 2023** as the letter states approval of the encroachment is needed. There are flower boxes placed in the Alkali right of way adjacent to 1705 11<sup>th</sup> Street. When I spoke to Jim Karp, he let me know that someone submitted a complaint regarding the flower boxes. I served as a Wyandotte Beautification Member and was encouraged by two other members who have done the same thing on their encroachment. There are also other residences in the City of Wyandotte who have the same. Please see attached pictures and maps below.

Best,

Michael Bak



#### Sewer Map we are lot 270



## Water Map



#### REVOCABLE GRANT OF LICENSE

| CITY OF WYANDOTTE, a Michigan Municipal corporation, and it's successors, hereinafter called the  |  |
|---------------------------------------------------------------------------------------------------|--|
| GRANTOR, and Michael Bak, owner of 1705 11th Street, Wyandotte, Michigan, (also described as Lot  |  |
| 270, G. F. Bennett's Boulevard Park Sub., as recorded in Liber 46 of Plats, Page 97, Wayne County |  |
| Records) and their successors, hereinafter called the LICENSEE, enter into this Agreement on the  |  |
| day of, 2023 subject to the following conditions:                                                 |  |

- 1. The LICENSEE is the owner of the real estate described above, located at 1705 11