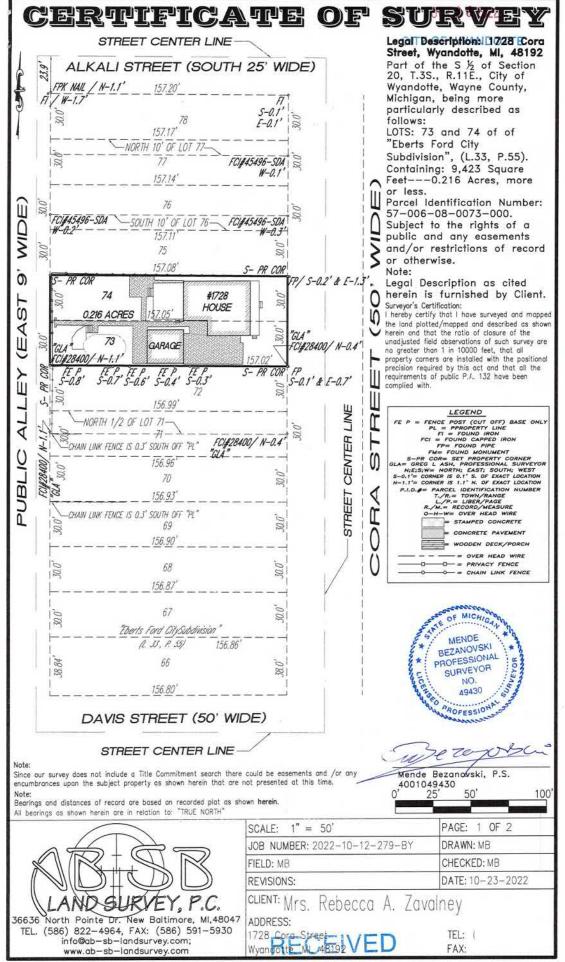

#### LIST OF ATTACHMENTS:

- 1. RESPONSE TO POOL at 1728 CORA
- 2. 08-01-22 no permit letter
- 3. 08-15-22 pool application
- 4. 08-16-22 pool permit
- 5. 08-26-22 notice of violation
- 6. 09-06-22 pool request for extension
- 7. 09-14-22 Property Survey 1740 Cora
- 8. 10-12-22 Property Survey 1728 Cora
- 9. 05-15-23 citation 302813
- 10. 05-30-23 notice of violation

The property owners of 1728 Cora and 1740 Cora disagree on the location of their shared property line. Each owner has obtained a survey by separate surveying companies. The surveys do not agree on the shared property line. The property line is particularly important as Section 190.323(K) of Wyandotte's Zoning Ordinance states *a wall of a swimming pool shall not be located less than four feet from any rear or side property line*. However, the court system, not this office, will decide on the true property line and the corresponding setback will be taken from that ruling. Thus, the installed pool may be properly located or may be required to be moved (or owners can seek variance, if needed) once the property line issue is resolved. In the meantime, the pool at 1728 Cora should not be filled unless the safeguards of the code are met and inspected. To date, the pool at 1728 Cora has not passed final inspection.