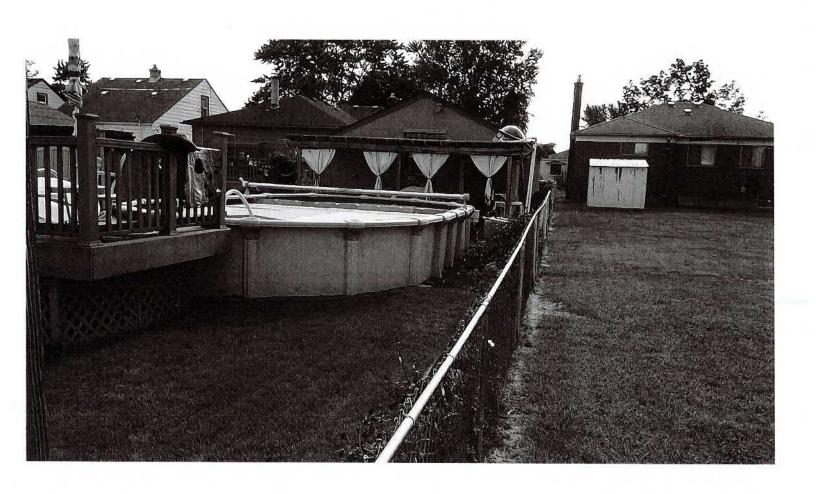

# CITY OF WYANDOTTE REQUEST FOR COUNCIL ACTION

MEETING DATE: 6/5/2023 AGENDA ITEM # 2

**ITEM:** Pool Complaint - 1728 Cora

PRESENTER: Jesus R. Plasencia, City Engineer

**INDIVIDUALS IN ATTENDANCE:** Jesus R. Plasencia, City Engineer

**BACKGROUND:** At the May 22, 2023, City Council Meeting, Mr. Stefan Graziano, owner of 1740 Cora, approached Council regarding the unpermitted pool at 1728 Cora.

Please see the attached "Response to Unpermitted Swimming Pool at 1728 Cora" for a report on the actions of City Departments.

The property owners of 1728 Cora and 1740 Cora disagree on the location of their shared property line. Each owner has obtained a survey by separate surveying companies. The surveys do not agree on the shared property line. The property line is particularly important as Section 190.323(K) of Wyandotte's Zoning Ordinance states *a wall of a swimming pool shall not be located less than four feet from any rear or side property line*. However, the court system, not this office, will decide on the true property line and the corresponding setback will be taken from that ruling. Thus, the installed pool may be properly located or may be required to be moved (or owners can seek variance, if needed) once the property line issue is resolved. In the meantime, the pool at 1728 Cora should not be filled unless the safeguards of the code are met and inspected. To date, the pool at 1728 Cora has not passed final inspection.