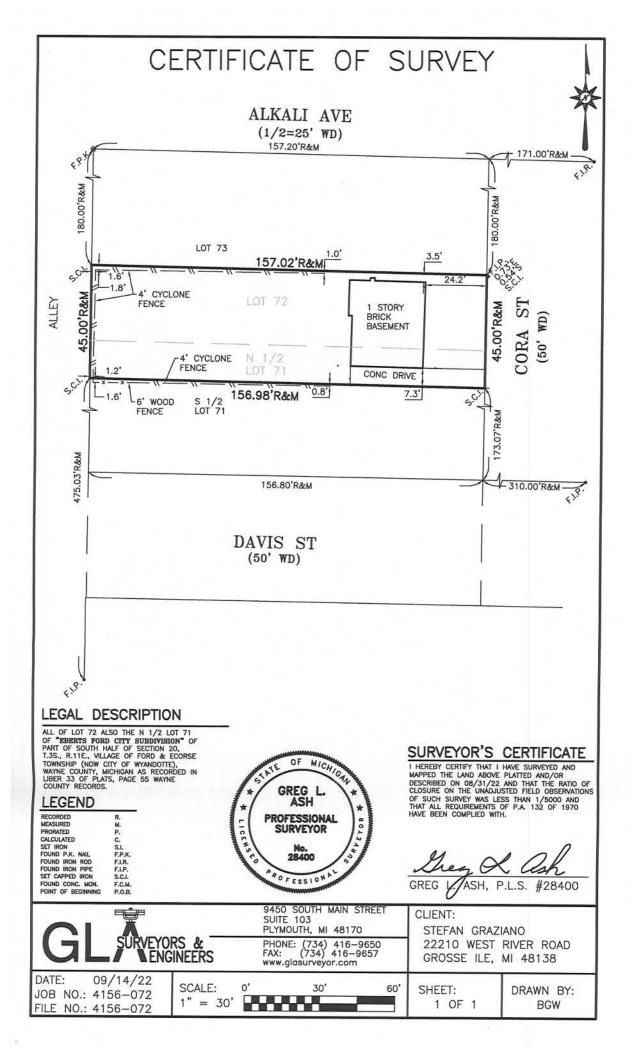

#### LIST OF ATTACHMENTS:

- 1. RESPONSE TO POOL at 1728 CORA
- 2. 08-01-22 no permit letter
- 3. 08-15-22 pool application
- 4. 08-16-22 pool permit
- 5. 08-26-22 notice of violation
- 6. 09-06-22 pool request for extension
- 7. 09-14-22 Property Survey 1740 Cora
- 8. 10-12-22 Property Survey 1728 Cora
- 9. 05-15-23 citation 302813
- 10. 05-30-23 notice of violation

The property owners of 1728 Cora and 1740 Cora disagree on the location of their shared property line. Each owner has obtained a survey by separate surveying companies. The surveys do not agree on the shared property line. The property line is particularly important as Section 190.323(K) of Wyandotte's Zoning Ordinance states *a wall of a swimming pool shall not be located less than four feet from any rear or side property line*. However, the court system, not this office, will decide on the true property line and the corresponding setback will be taken from that ruling. Thus, the installed pool may be properly located or may be required to be moved (or owners can seek variance, if needed) once the property line issue is resolved. In the meantime, the pool at 1728 Cora should not be filled unless the safeguards of the code are met and inspected. To date, the pool at 1728 Cora has not passed final inspection.