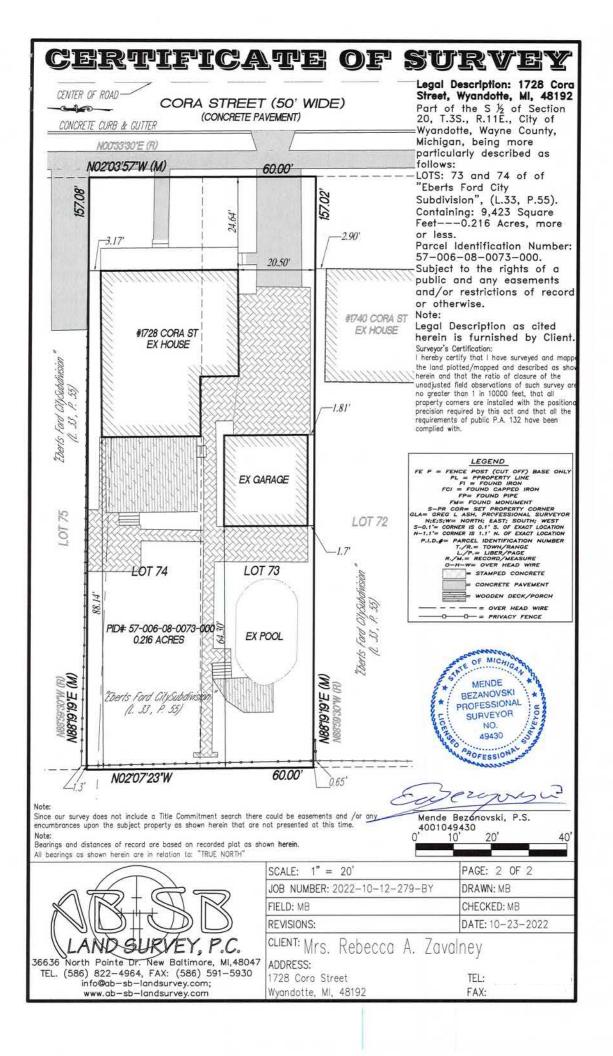

# CITY OF WYANDOTTE REQUEST FOR COUNCIL ACTION

MEETING DATE: 6/5/2023 AGENDA ITEM # 2

**ITEM:** Pool Complaint - 1728 Cora

PRESENTER: Jesus R. Plasencia, City Engineer

**INDIVIDUALS IN ATTENDANCE:** Jesus R. Plasencia, City Engineer

**BACKGROUND:** At the May 22, 2023, City Council Meeting, Mr. Stefan Graziano, owner of 1740 Cora, approached Council regarding the unpermitted pool at 1728 Cora.

Please see the attached "Response to Unpermitted Swimming Pool at 1728 Cora" for a report on the actions of City Departments.

#### LIST OF ATTACHMENTS:

- 1. RESPONSE TO POOL at 1728 CORA
- 2. 08-01-22 no permit letter
- 3. 08-15-22 pool application
- 4. 08-16-22 pool permit
- 5. 08-26-22 notice of violation
- 6. 09-06-22 pool request for extension
- 7. 09-14-22 Property Survey 1740 Cora
- 8. 10-12-22 Property Survey 1728 Cora
- 9. 05-15-23 citation 302813
- 10. 05-30-23 notice of violation

The property owners of 1728 Cora and 1740 Cora disagree on the location of their shared property line. Each owner has obtained a survey by separate surveying companies. The surveys do not agree on the shared property line. The property line is particularly important as Section 190.323(K) of Wyandotte's Zoning Ordinance states *a wall of a swimming pool shall not be located less than four feet from any rear or side property line*. However, the court system, not this office, will decide on the true property line and the corresponding setback will be taken from that ruling. Thus, the installed pool may be properly located or may be required to be moved (or owners can seek variance, if needed) once the property line issue is resolved. In the meantime, the pool at 1728 Cora should not be filled unless the safeguards of the code are met and inspected. To date, the pool at 1728 Cora has not passed final inspection.