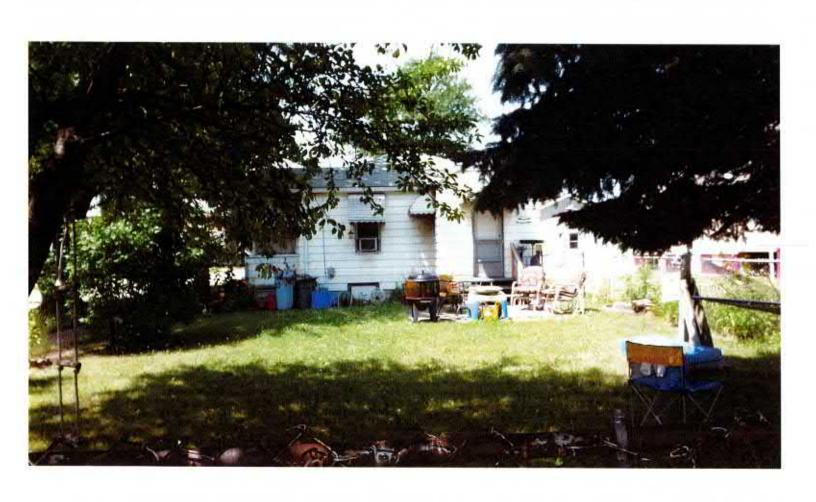

# 2023-209 MCKINLEY REDEVELOPMENT – DEED TRANSFER & PURCHASE AGMT

By Councilperson Shuryan, supported by Councilperson Stec

WHEREAS, the City of Wyandotte has a strong desire to sell and redevelop the former McKinley School site at 640 Plum Street, including the adjacent vacant green space ("The Property"), while maintaining a public park and playground space, and

WHEREAS, the City Council executed a "Right of Entry and Access Agreement" for the former McKinley School site with Rise Above Ventures a.k.a. 640 Plum, LLC ("Developer") on May 8th, 2023, and

WHEREAS, the Developer submitted his Summary of Findings for the former McKinley School site at 640 Plum Street on May 31st, 2023, revised June 8th, 2023, that provides a detailed background and an overview of the proposed redevelopment project components and process, including the various requests of the City of Wyandotte to help facilitate the redevelopment project.

NOW THEREFORE BE IT RESOLVED, that the City Council hereby receives and places on file the developer's revised Summary of Findings for 640 Plum Street Redevelopment and the Former McKinley School property dated June 8th, 2023; approves the transfer of property to the developer via quit claim deed; and approves the purchase agreement of the property; AND BE IT FURTHER RESOLVED, that the City Council hereby authorizes Mayor and City Clerk to sign and execute all documents accordingly. Motion unanimously carried.