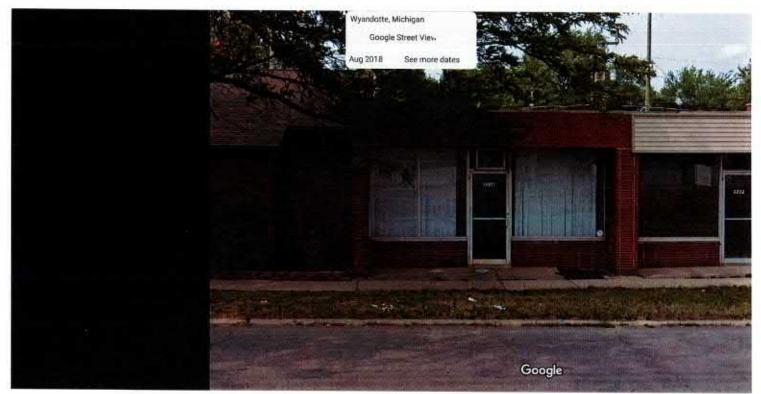

# 2023-209 MCKINLEY REDEVELOPMENT – DEED TRANSFER & PURCHASE AGMT

By Councilperson Shuryan, supported by Councilperson Stec

WHEREAS, the City of Wyandotte has a strong desire to sell and redevelop the former McKinley School site at 640 Plum Street, including the adjacent vacant green space ("The Property"), while maintaining a public park and playground space, and

WHEREAS, the City Council executed a "Right of Entry and Access Agreement" for the former McKinley School site with Rise Above Ventures a.k.a. 640 Plum, LLC ("Developer") on May 8th, 2023, and

WHEREAS, the Developer submitted his Summary of Findings for the former McKinley School site at 640 Plum Street on May 31st, 2023, revised June 8th, 2023, that provides a detailed background and an overview of the proposed redevelopment project components and process, including the various requests of the City of Wyandotte to help facilitate the redevelopment project.

NOW THEREFORE BE IT RESOLVED, that the City Council hereby receives and places on file the developer's revised Summary of Findings for 640 Plum Street Redevelopment and the Former McKinley School property dated June 8th, 2023; approves the transfer of property to the developer via quit claim deed; and approves the purchase agreement of the property; AND BE IT FURTHER RESOLVED, that the City Council hereby authorizes Mayor and City Clerk to sign and execute all documents accordingly. Motion unanimously carried.