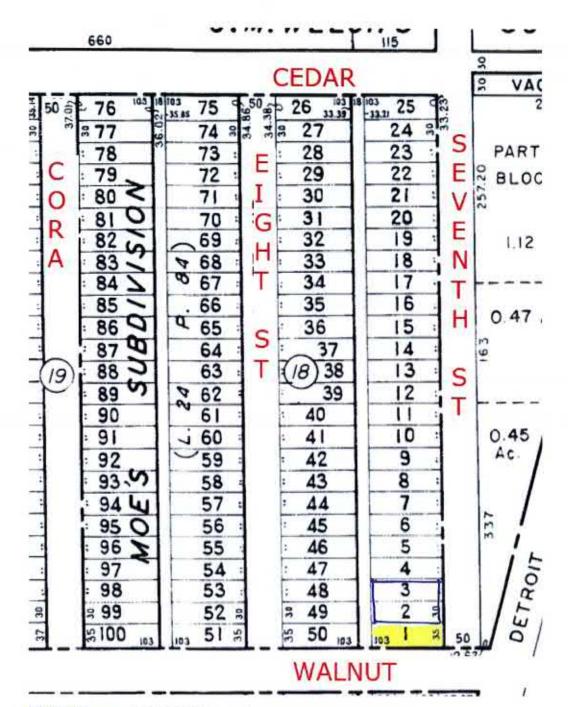

# 2023-209 MCKINLEY REDEVELOPMENT – DEED TRANSFER & PURCHASE AGMT

By Councilperson Shuryan, supported by Councilperson Stec

WHEREAS, the City of Wyandotte has a strong desire to sell and redevelop the former McKinley School site at 640 Plum Street, including the adjacent vacant green space ("The Property"), while maintaining a public park and playground space, and

WHEREAS, the City Council executed a "Right of Entry and Access Agreement" for the former McKinley School site with Rise Above Ventures a.k.a. 640 Plum, LLC ("Developer") on May 8th, 2023, and

WHEREAS, the Developer submitted his Summary of Findings for the former McKinley School site at 640 Plum Street on May 31st, 2023, revised June 8th, 2023, that provides a detailed background and an overview of the proposed redevelopment project components and process, including the various requests of the City of Wyandotte to help facilitate the redevelopment project.

NOW THEREFORE BE IT RESOLVED, that the City Council hereby receives and places on file the developer's revised Summary of Findings for 640 Plum Street Redevelopment and the Former McKinley School property dated June 8th, 2023; approves the transfer of property to the developer via quit claim deed; and approves the purchase agreement of the property; AND BE IT FURTHER RESOLVED, that the City Council hereby authorizes Mayor and City Clerk to sign and execute all documents accordingly. Motion unanimously carried.