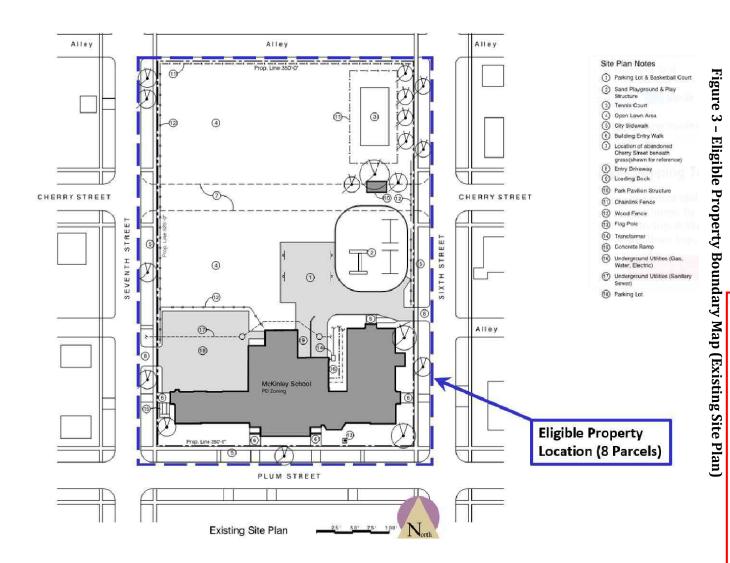

TTE, BLOCK 178 T3S R11E,    |  |  |
|                                                                      |                    | L1 P142 WCR                       |  |  |
|                                                                      |                    | 01875 THRU 1882 LOTS 1 TO 14 INCL |  |  |
| 640 Plum Street (Lots 1-14, Block 179)<br>(Existing School Building) | 57 020 18 0001 000 | PLAT OF PART OF THE CITY OF       |  |  |
|                                                                      | 37 020 10 0001 000 | WYANDOTTE, BLOCK 179 T3S R11E L1  |  |  |
|                                                                      |                    | P295 WCR                          |  |  |

<sup>\*</sup> All Tax ID parcels include portions of the vacated Cherry Street.





## **EXHIBIT B**

**Basis of Eligibility** 

Exhibit B-1: Affidavit of Functional Obsolescence dated November 1, 2023

### Affidavit of Functional Obsolescence

### AFFIDAVIT OF ERIC DUNLAP

| STATE OF MICHIGAN | )   |
|-------------------|-----|
|                   | )ss |
| COUNTY OF WAYNE   | )   |

- I, ERIC DUNLAP, having first been duty sworn, deposes and says:
- 1. I make this affidavit from my own personal knowledge and I am I competent to testify to the matters set forth herein.
- 2. I am a State of Michigan Master Assessing Officer (formerly known as a Level 4 Assessor).
- 3. Redevelopment of the property at 640 Plum Street, Wyandotte Michigan, has been proposed as the redevelopment of a functionally obsolete property. Per the Brownfield Redevelopment Financing Act, Public Act