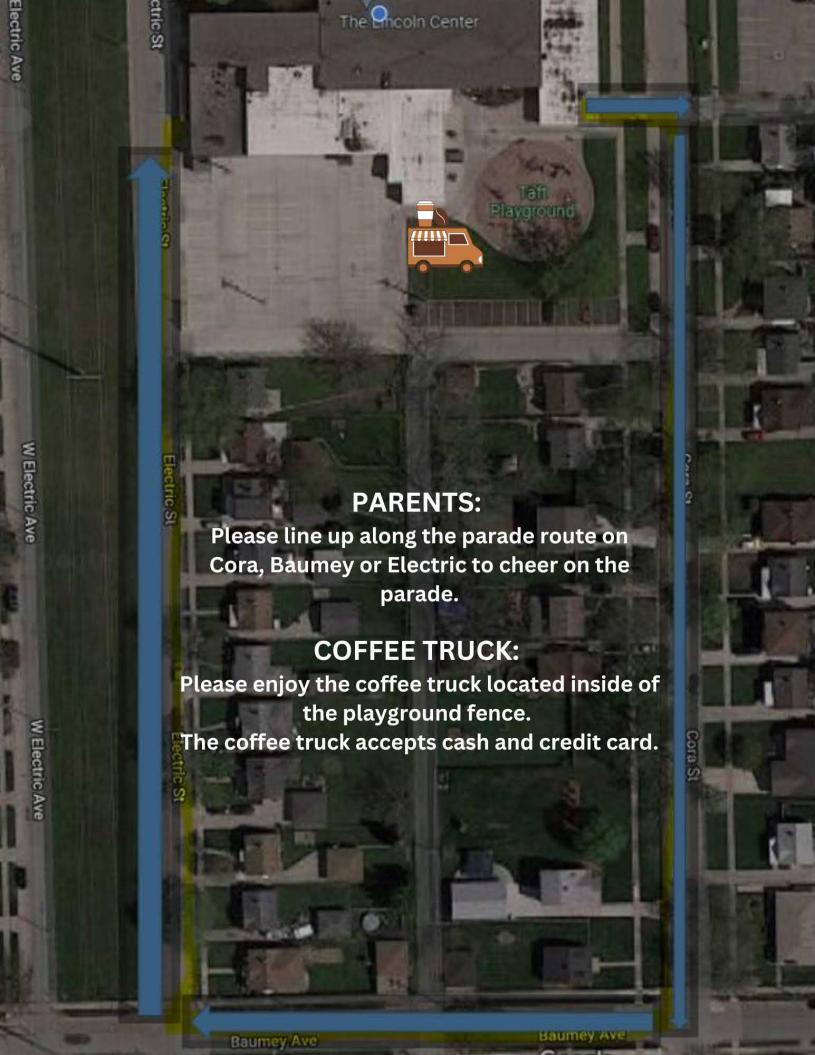

WILLIAM BOLTON Program Administrator-The Lincoln Center DR. JAMES ANDERSON Superintendent of Schools

November 3, 2023

To Whom It May Concern:

The purpose of this letter is to obtain permission from the city of Wyandotte for public street closure during the hours of 9:30 – 10:30am on Tuesday, November 21, 2023, for our inaugural Thanksgiving Parade. We are looking to have our student body and staff participate in banner making that promotes unity, gratitude, and togetherness. Each classroom will make a banner, and it will be paraded from for a one block radius – (Cora-Baumey-Electric) and back to the Lincoln Center. We will also include the Wilson Middle School marching band in the parade. Students will hand deliver flyers to neighbors (Cora-Baumey-Electric) to join us for the parade. We are asking for Public Safety support in this endeavor.

We appreciate your time and consideration with this matter. Please contact us with any questions at 734-759-5901.

Sincerely,

Bill Bolton

Program Administrator

Willian Bell

Lincoln Center

Item Number: #3

|                                                                                                                                                                                                                                                                                            |                                                                                                                                                                                                                                      | Da                                                                                                                                        | te: November 20, 2023                                                                                    |
|--------------------------------------------------------------------------------------------------------------------------------------------------------------------------------------------------------------------------------------------------------------------------------------------|--------------------------------------------------------------------------------------------------------------------------------------------------------------------------------------------------------------------------------------|-------------------------------------------------------------------------------------------------------------------------------------------|----------------------------------------------------------------------------------------------------------|
| RESOLUTION by Councilperso                                                                                                                                                                                                                                                                 | on                                                                                                                                                                                                                                   |                                                                                                                                           |                                                                                                          |
| WHEREAS, The Lincoln Cente between Electric and Cora from November 21, 2022. WHEREAS, the Program Admiroad closure prior to the day of tWPD. BE IT RESOLVED that Counci WFD and WPD provide any posthe necessary barricades for the BE IT FURTHER RESOLVED provided by the Department of I | 9AM to 11AM for a Thanksg<br>nistrator of The Lincoln Center<br>the event and the request has be<br>approves said closure of stressible support for the event, and<br>event prior to 9AM on Noven<br>that the school, or its adminis | er has agreed to notify residence reviewed and approve<br>ets for the requested times, and the Department of Public<br>behavior 21, 2022. | 0:30AM on Tuesday, lents in the area of the d by DPS, WFD, and and requests that e Services will provide |
| I move the adoption of the foreg                                                                                                                                                                                                                                                           | oing resolution.                                                                                                                                                                                                                     |                                                                                                                                           |                                                                                                          |
| MOTION by Councilperson                                                                                                                                                                                                                                                                    |                                                                                                                                                                                                                                      |                                                                                                                                           |                                                                                                          |
| SUPPORTED by Councilperso                                                                                                                                                                                                                                                                  | n                                                                                                                                                                                                                                    |                                                                                                                                           |                                                                                                          |
| <u>YEAS</u>                                                                                                                                                                                                                                                                                | <u>COUNCIL</u>                                                                                                                                                                                                                       | <u>NAYS</u>                                                                                                                               |                                                                                                          |
|                                                                                                                                                                                                                                                                                            | Alderman                                                                                                                                                                                                                             |                                                                                                                                           |                                                                                                          |

Calvin Crayne Hanna Shuryan Stec

Barricades

Parade Route