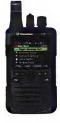

Street or P.O. Box
City, State, Zip
Customer Contact:
Customer Email:
Customer Phone #:
Sales Associate:

Wedix Factory Direct
Wyandotte FD

266 Maple Street

Wyandotte, MI 48192

Jeremy Moline
Jmoline@wyandottemi.gov

Wade Robinson

Sales Engineer:

VIN#: To be assigned by MEDIX

|                  | VIN#:                             | To be assigned by MEDIX                                                                                                                                                                                                                                                                                                 |
|------------------|-----------------------------------|-------------------------------------------------------------------------------------------------------------------------------------------------------------------------------------------------------------------------------------------------------------------------------------------------------------------------|
| Chassis Model Yr |                                   | 2023                                                                                                                                                                                                                                                                                                                    |
| MEDIX Model      |                                   | Metro Express 153 LTD Type I                                                                                                                                                                                                                                                                                            |
| CHASSIS          |                                   | Ford F-450 XLT, 7.3L Gasoline, 169" WB, 16,500 GVWR<br>84" CA, 4x2                                                                                                                                                                                                                                                      |
| E                | BODY                              | 153"L x 94" W x 72" Interior Headroom                                                                                                                                                                                                                                                                                   |
| QTY              | STD/OPT                           | Description                                                                                                                                                                                                                                                                                                             |
| 1                | 1 16-1000-FD Chassis & Conversion |                                                                                                                                                                                                                                                                                                                         |
|                  | -                                 | 2024 New Sales Model w/Drop Skirt Curbside & Wider Compartment #1                                                                                                                                                                                                                                                       |
|                  | 109003                            | Liquid Spring Suspension Installation by Utility Bodywerks DS147FS4-A, see quote, the kit will be ordered through Utility Bodywerks; Requires Dump cancel switch that Medix will order and install - installed at the Curbside rear door on the wall - "L/S Dump Overrride" - p/n: MX09166.  NOTE: 6 - 8 Week Lead Time |
|                  |                                   | -                                                                                                                                                                                                                                                                                                                       |
|                  | 01-                               | Flooring & Interior Colors                                                                                                                                                                                                                                                                                              |
| 1                | STD                               | Cabinets: Laminated Wood  Laminate Color:                                                                                                                                                                                                                                                                               |
| 1                | STD                               | Upholstery: (Specify Color)                                                                                                                                                                                                                                                                                             |
| 1                | STD                               | Color: Brand: EVS                                                                                                                                                                                                                                                                                                       |
| 1                | STD                               | Flooring: Lonseal - Lonspeck Topseal Twilight Zone SX111                                                                                                                                                                                                                                                                |
|                  |                                   | -                                                                                                                                                                                                                                                                                                                       |
|                  | 02-                               | Body & Chassis                                                                                                                                                                                                                                                                                                          |
| 1                | STD                               | This chassis is equipped with a Gasoline Exhaust System to meet the EPA standards for Gasoline exhaust emissions                                                                                                                                                                                                        |
| 1                | STD                               | Anti-Theft Device: IdleLock Ignition Security System, for Ford F-Series Chassis Only. Locate activation button to the right side of the steering wheel.                                                                                                                                                                 |
| 1                | STD                               | Camera System: Ford "F" 'Series Super Duty OEM Surface Mount Back-Up Camera and Harness tied into OEM display in dash. Option Code 872. Includes RVS-MV3-IR camera and RVS-OA08 Harness.                                                                                                                                |
| 1                | STD                               | All Exterior compartments coated with light gray colored rubberized polyurethane material.                                                                                                                                                                                                                              |