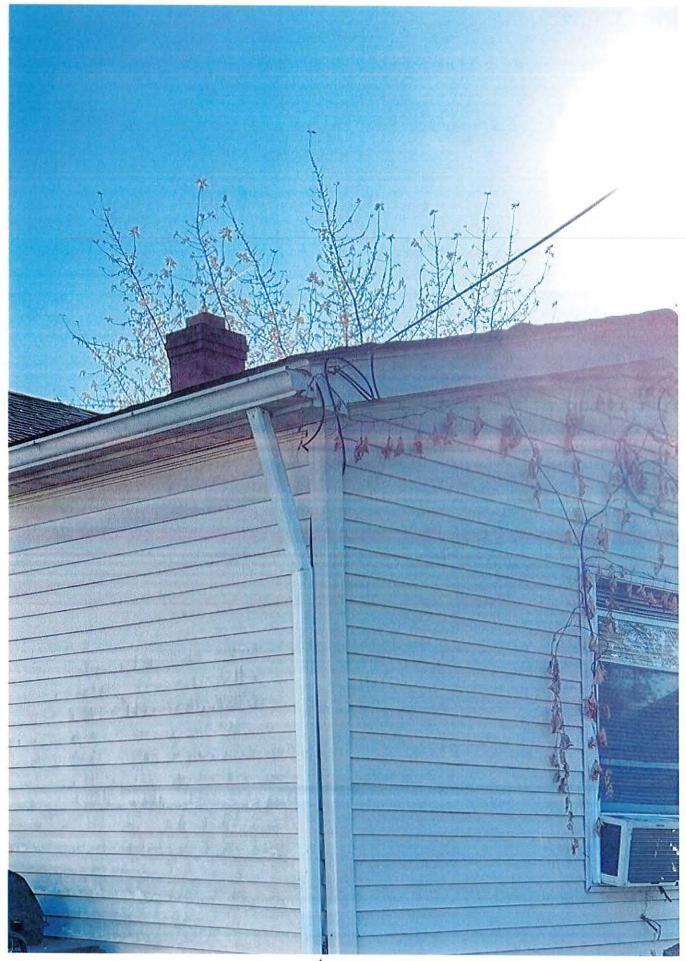

**BACKGROUND:** At the November 6, 2023, City Council Meeting, a couple of questions were raised regarding the transformer located behind Wahington Elementary School at 1440 Superior Boulevard.

Please see the attached "Response to Transformer Inquiry at Washington Elementary" for a report on the actions of City Departments.

#### RESPONSE TO TRANSFORMER INQUIRY AT 1440 SUPERIOR

On November 6, 2023, the City Engineer received an inquiry during the Council Meeting regarding the transformer at Washington Elementary School located at 1440 Superior Boulevard. There was a question as to who pays for the electricity usage for the cell tower. Additionally, there was a question as to whether or not high voltage signs are required at the transformer. The following attempts to answer the posed questions.

- The cell tower at 1440 Superior Boulevard has a separate utility account number and location ID than the rest of the Washington Elementary School. Invoices are sent to and paid by T-Mobile. This was verified by Wyandotte Municipal Services.
- A review of 2017 National Electric Code (NEC), Article 450.8, states the following "Voltage Warning. The operating voltage of exposed live parts of the transformer installations shall be indicated by signs or visible markings on the equipment or structures". The electrical installation for permit PELEC22-0512 received final approval on March 3, 2023. Subsequent to November 6<sup>th</sup> inquiry, the transformer was again inspected by the electrical inspector and found to have no exposed live parts thereby not requiring any visible signage. A brief call to Michigan's Department of Licensing and Regulatory Affairs (LARA) yielded there was no state requirement for signage outside the transformer.
- Note any *live* parts of the transformer are encased in a lockable vault/cabinet. For additional deterrent the entire utility compound was encased with an eight (8) foot tall fence by the Wyandotte School District.