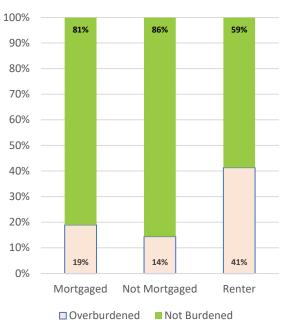

this analysis could impact their appropriateness. Instead, they are a way to start thinking about what might work given a general sense of local market context.



### Wyandotte

| Population | Households | Median HH Income | Owner HH Income | Renter HH Income |
|------------|------------|------------------|-----------------|------------------|
| 38,379     | 16,178     | \$58,800         | \$67,691        | \$38,736         |

### **Housing Costs**

### Owner Units Renter Units

 Home Value
 \$122,890
 2016 Value
 \$89,613
 Gross Rent
 \$845
 \$2016 Rent
 \$829

 Cost M/NM
 \$1103/\$482
 Value ▲
 37.1%
 Rent ▲
 1.9%

\$40,963 To afford median home

# $$33,\!800\,$ To afford median gross rent Affordability Gap

### **Monthly Costs: Owners and Renters**



### **Cost-Burdened Households**



### **Housing and Development Conditions**

### **Housing Stock**

| Units 17,200      | Owner HH | 73% Renter H       | IH 27%                |
|-------------------|----------|--------------------|-----------------------|
| Median Year Built | 1950     | % Built Pre-1970   | 87.1%                 |
| Median Move Year  | 2010     | % Built After 2010 | 1%                    |
| Median Rooms      | 5.5      | SF% 80.3% MM%      | 14.3% <b>MF%</b> 5.1% |

### **Vacancy Rates**

| Total   | 5.9% |      | Owner | 0%   | R        | enter | 0%       |     |
|---------|------|------|-------|------|----------|-------|----------|-----|
| Seasona | al   | 1.0% | Other | 3.6% | # V Rent | 77    | #V Owner | 121 |

### Homeownership Rate by Race/Ethnicity

| віаск         | 43.9% | wnite