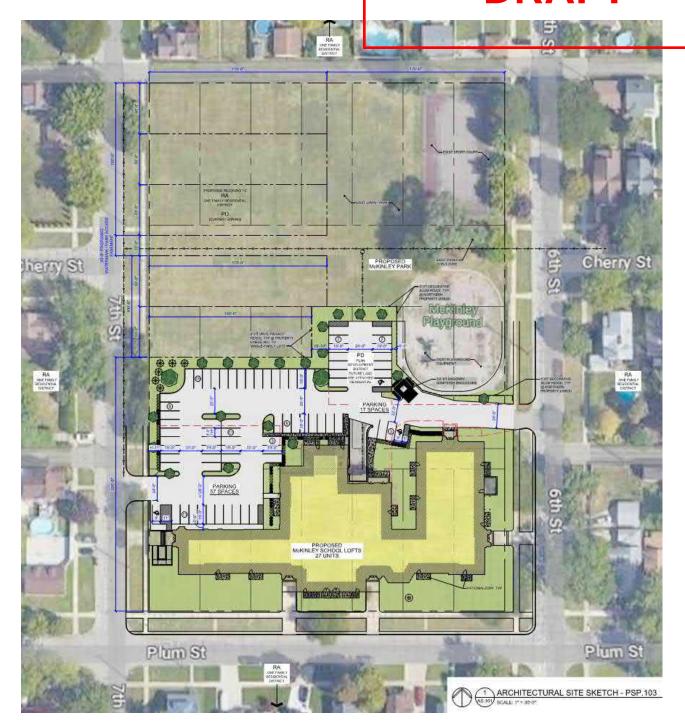

ng a significant investment and major improvement to the City. The Project will add to the economic vitality of the City.

The parcel and all tangible real and personal property located thereon will comprise the Eligible Property and is referred to herein as the "Property." Incremental tax revenues resulting from new personal property will be captured. Any such funds will be used to reimburse the Authority and Developer for eligible activities, to the extent authorized by this Plan, and an executed Brownfield Development and Reimbursement Agreement Site No. 24 ("Agreement"), after adoption of this Plan, between the Developer, the Authority, and the City.



**CURRENT ELIGIBLE PROPERTY PHOTOS** 



**CURRENT ELIGIBLE PROPERTY – AERIAL** 



PROPOSED PROJECT PARCEL DIAGRAM AFTER COMPLETION



PROPOSED PROJECT SITE SKETCH AFTER COMPLETION

### 2. BASIS OF ELIGIBILITY (SECTION 13(2)(H), SECTION 2(P)), SECTION 2(R)

The Property is considered "Eligible Property" as defined by Act 381, Section 2, because (a) the Property was previously utilized or is currently utilized for residential or commercial purposes; (b) the vacant school structure is "Functionally Obsolete" property; (c) the Property meets the definition of a "Housing Property"; (d) each of the remaining seven (7) parcels are "adjacent or contiguous" to "Functionally Obsolete" property and "Housing Property"; and (d) the Property is located within the City of Wyandotte, a qualified local governmental unit, or "Core Community," under Act 381.

| Eligible Prop <mark>e</mark> rty *                                   |