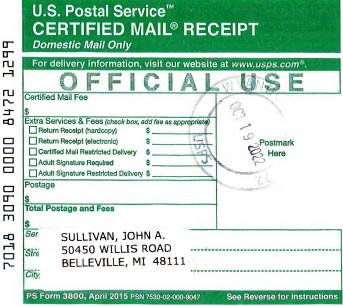

#### 2023-335 DANGEROUS STRUCTURE AT 3612 19<sup>TH</sup> STREET

By Councilperson Crayne, supported by Councilperson Alderman

WHEREAS, hearings have been held in the Office of the City Engineer in the Department of Engineering and Building, 3200 Biddle Avenue, Wyandotte, Michigan on December 9, 2022, March 9, 2023, and October 18, 2023, and the property owner or other interested parties have been given opportunity to show cause, if any they had, why the structure at 3612 19th Street, has not been maintained, repaired or demolished in accordance with the City's Property Maintenance (PM) Ordinance; AND

WHEREAS, the Hearing Officer has filed a report of these findings with the Council;

NOW, THEREFORE BE IT RESOLVED, that the Council shall hold a public hearing in accordance with Section PM-107.7 in the Council Chambers at City Hall, 3200 Biddle Avenue, Wyandotte on Monday, November 20, 2023, at 7:00 p.m., at which time all interested parties shall have the opportunity to show cause why the structure has not been brought up to code or demolished or why the City should not have the structure demolished and removed at 3612 19th Street; AND

BE IT FURTHER RESOLVED that the City Clerk shall give notice of said hearing ten (10) days before the hearing by certified mail, return receipt requested, and first-class mail, in accordance with the provisions of Section PM-107.4 of the Property Maintenance Ordinance.