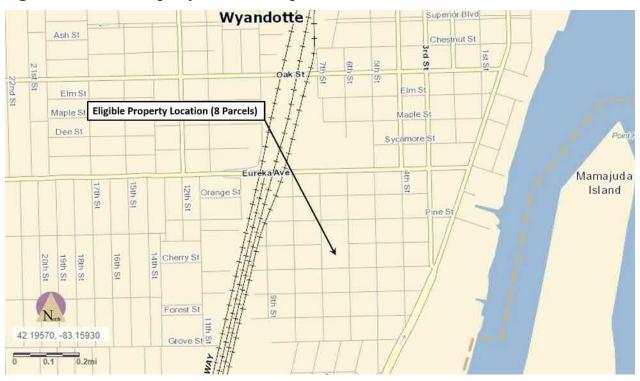

| 2 | STD    | <b>Lights, Warning, Grille:</b> LINZ6R Red LED w/clear lenses & chrome flanges on center grille bar                                                                                                                                                                                                                                                                                                                  |  |
|---|--------|----------------------------------------------------------------------------------------------------------------------------------------------------------------------------------------------------------------------------------------------------------------------------------------------------------------------------------------------------------------------------------------------------------------------|--|
| 6 | 500127 | Lights: Scene/Load, Whelen 900 Series Super-LED 9SC0ENZR Gradient Opti-<br>Scenelight™ with chrome flange- ILOS Halogen<br>Specify Locations: Two each side of Module, two on rear.                                                                                                                                                                                                                                  |  |
| 1 | STD    | Flasher: Dual mode flasher for Warning Light system, Vanner 9860GCPE                                                                                                                                                                                                                                                                                                                                                 |  |
| 2 | STD    | Siren Speakers: dual 100 Watt drivers mounted through the front bumper.                                                                                                                                                                                                                                                                                                                                              |  |
| 1 | STD    | Siren: Whelen 295 SLSA1, 200 Watt                                                                                                                                                                                                                                                                                                                                                                                    |  |
|   |        | -                                                                                                                                                                                                                                                                                                                                                                                                                    |  |
|   | 06-    | Oxygen, Vacuum & Miscellaneous Items                                                                                                                                                                                                                                                                                                                                                                                 |  |
| 3 | STD    | Oxygen Outlets: Quick-connect style, (2) in Action Area, (1) over Squad Bench                                                                                                                                                                                                                                                                                                                                        |  |
| 1 | STD    | Suction Aspirator System: Rico disposable container mounted in Action Area w/gauge and quick-connect; SSCOR vacuum pump mounted in lower bulkhead hallway cabinet                                                                                                                                                                                                                                                    |  |
| 1 | STD    | Oxygen Cylinder Retention: For "M" cylinder, black steel w/3-spring buckle straps and top collar, located in Compartment #1                                                                                                                                                                                                                                                                                          |  |
| 1 | STD    | O2 Regulator: Amvex, 50psi, pre-set                                                                                                                                                                                                                                                                                                                                                                                  |  |
|   |        | -                                                                                                                                                                                                                                                                                                                                                                                                                    |  |
|   | 07-    | AC / Heat                                                                                                                                                                                                                                                                                                                                                                                                            |  |
| 1 | STD    | <b>HVAC System:</b> High capacity free blow combination Heat-AC system with digital thermostat control on the action area wall. HVAC unit is mounted in bulkhead at the top of the ALS.                                                                                                                                                                                                                              |  |
|   | 00     | Cabinata Handuraya 9 Misaallanaaya Itama                                                                                                                                                                                                                                                                                                                                                                             |  |
|   | -80    | Cabinets, Hardware & Miscellaneous Items                                                                                                                                                                                                                                                                                                                                                                             |  |
| 1 | STD    | Main Streetside Wall Cabinets: Specify desired configuration-                                                                                                                                                                                                                                                                                                                                                        |  |
| 1 | ОРТ    | Streetside Cabinet Configuration shall include a CPR Seat with Pro-4 seat belt system. The seat belt system shall include a custom contoured seat back, a single click Pro-4 seat belt, custom pads on the upper straps for shoulder comfort and a heat embossed Medix LOGO at the head area. There shall be a 2nd Action Area, which includes (1) 125VAC and (1) 12VDC outlet, located aft of the CPR seating area. |  |
|   |        | Main Wall Cabinets will have (1) adjustable shelf in each and sliding polycarbonate doors with full height extruded handles. See Prints for Configuration.                                                                                                                                                                                                                                                           |  |
| 1 | STD    | Action Area Overhead Cabinet: Single cabinet full-height/full-depth of Action Area with sliding polycarbonate doors and full height extruded handles.                                                                                                                                                                                                                                                                |  |
| 1 | STD    | Action Area and Switch Panel: Laminated, sealed countertop and vertical ALUMINUM panel with Suction system collection canister, Vacuum gauge, (2) Oxygen outlets, (1) USB, (1) 12VDC Outlet, (1) 125VAC Outlet and digital Thermostat. Switch panel MX01517 includes (10) switch positions and digital clock w/Mode Buttons.                                                                                         |  |

| Bulkhead Cabinets: Electrical Cabinet above cabin-module connection whinged, latching, vented door.  Bulkhead Cabinets: Upper cabinet- general storage whinged, latching door; Lower cabinet general storage whinged, latching, vented door and location for inverter and vacuum pump on floor.  ALS Cabinet: Lower section- Locking LifeDefender latch with storage for 747 box, Middle Section- general storage with non-locking doors and 1-adjustable shelf.  Barpo Net: Head of squad bench- Type I / Ill 150/153 Models. Squad Bench to accommodate mounting plate and cover secured to wall structure.  Barpo Squad Bench:  Cargo Net: Head of squad bench- Type I / Ill 150/153 Models. Squad Bench to accommodate mounting plate and cover secured to wall structure.  Barpo Squad Bench:  Cargo Net: Head of squad bench- Type I / Ill 150/153 Models. Squad Bench to accommodate mounting plate and cover secured to wall structure.  Barpo Squad Bench:  Cargo Net: Head of squad bench- Type I / Ill 150/153 Models. Squad Bench to accommodate mounting plate and cover secured to wall structure.  Cargo Net: Head of squad bench- Type I / Ill 150/153 Models. Squad Bench to accommodate mounting plate and cover secured to wall structure.  Cargo Net: Head of squad bench- Type I / Ill 150/153 Models. Squad Bench to accommodate mounting plate and cover secured to wall structure.  Cargo Net: Head of squad bench- Type I / Ill 150/153 Models. Squad Bench to accommodate mounting plate and cover secured to wall structure.  Cargo Net: Head of squad bench- Type I / Ill 150/153 Models. Squad Bench to accommodate mounting plate and cover secured to accommodate metractor for securing a secondary patient and a heat embossed Medix LOGO at the head area.  Cargo Net: Head of squad bench- Type I / Ill 150/153 Models Squad Bench to accommodate plate |   |         |                                                                                                                                                                                                                                                              |  |
|--------------------------------------------------------------------------------------------------------------------------------------------------------------------------------------------------------------------------------------------------------------------------------------------------------------------------------------------------------------------------------------------------------------------------------------------------------------------------------------------------------------------------------------------------------------------------------------------------------------------------------------------------------------------------------------------------------------------------------------------------------------------------------------------------------------------------------------------------------------------------------------------------------------------------------------------------------------------------------------------------------------------------------------------------------------------------------------------------------------------------------------------------------------------------------------------------------------------------------------------------------------------------------------------------------------------------------------------------------------------------------------------------------------------------------------------------------------------------------------------------------------------------------------------------------------------------------------------------------------------------------------------------------------------------------------------------------------------------------------------------------------------------------------------------------------------------------------------------------------------------------------------------------------------------------------------------------------------------------------------------------------------------------------------------------------------------------------------------------------------------------|---|---------|--------------------------------------------------------------------------------------------------------------------------------------------------------------------------------------------------------------------------------------------------------------|--|
| cabinet general storage w/hinged, latching, vented door and location for inverter and vacuum pump on floor.  ALS Cabinet: Lower section- Locking LifeDefender latch with storage for 747 box, Middle Section- general storage with non-locking doors and 1-adjustable shelf.  Cargo Net: Head of squad bench- Type I / III 150/153 Models. Squad Bench to accommodate mounting plate and cover secured to wall structure.  STD Squad Bench:  I SID Squad Bench:  2 Full length hinged lid w/TriMark latch for access to interior storage; Full length upholstered seat cushion except over Sharps/Waste Area.  2) EVS Pro-4 seat belt system seating positions. The seat belt positions shall include a custom contoured seat back, a single click Pro-4 seat belt, custom pads on the upper straps for shoulder comfort, a custom retractor for securing a secondary patient and a heat embossed Medix LOGO at the heat area.  3 Stainless steel kick panel along lower face of bench.  Sharps/Waste: Drop-in style with aluminum, powder coated red, hinged lid and standard containers, located at head of squad bench.  STD Sharps/Waste: Drop-in style with aluminum, powder coated red, hinged lid and standard containers, located at head of squad bench.  Cabinet, Rear Overhead: Cabinet over rear door opening with (1) flip-up 1/2* Acrylic door and (2) round SouthCo latches.  Technician's Seat: An EVS Rear facing custom contoured, automotive style, high back seat with the Pro-4 seat belt system mounted on an EVS structural steel base. The seat belt system shall include a custom automotive style seat, a single click Pro-4 seat belt, custom pads on the upper straps for shoulder comfort and a heat embossed Medix LOGO at the head area.  STD Seat Base: EVS CB-Side storage base for EVS Technician's Seat  STD Assist Rail: overhead off-center toward Streetside of unit.  Grab handles: 12* x 1.25* dia. stainless steel mounted on each rear entry and curbside entry door  Reflective Striping, Door Open Protection: .50* Red reflective striping around interior door pan of all body d | 1 | STD     |                                                                                                                                                                                                                                                              |  |
| Middle Section- general storage with non-locking doors and 1-adjustable shelf.  1 99-0511 Cargo Net: Head of squad bench- Type I / III 150/153 Models. Squad Bench to accommodate mounting plate and cover secured to wall structure.  1 STD Squad Bench: 1 Full length hinged lid w/TriMark latch for access to interior storage; Full length upholstered seat cushion except over Sharps/Waste Area.  2) EVS Pro-4 seat belt system seating positions. The seat belt positions shall include a custom contoured seat back, a single click Pro-4 seat belt, custom pads on the upper straps for shoulder comfort, a custom retractor for securing a secondary patient and a heat embossed Medix LOGO at the heat area.  3 Stainless steel kick panel along lower face of bench.  STD Sharps/Waste: Drop-in style with aluminum, powder coated red, hinged lid and standard containers, located at head of squad bench.  STD Cabinet, Rear Overhead: Cabinet over rear door opening with (1) flip-up 1/2* Acrylic door and (2) round SouthCo latches.  Technician's Seat: An EVS Rear facing custom contoured, automotive style, high back seat with the Pro-4 seat belt system mounted on an EVS structural steel base. The seat belt system shall include a custom automotive style seat, a single click Pro-4 seat belt, custom pads on the upper straps for shoulder comfort and a heat embossed Medix LOGO at the head area.  1 STD Seat Base: EVS CB-Side storage base for EVS Technician's Seat  1 STD Assist Rail: overhead off-center toward Streetside of unit.  Grab handles: 12* x 1.25* dia. stainless steel mounted on each rear entry and curbside entry door  Reflective Striping, Door Open Protection: .50* Red reflective striping around interior door pan of all body doors.  O9- Cots & Miscellaneous Items  Cot Mount: Stryker, Power Load System, installed in center position. ILOS 175-4  NOTE: ME-150/153, ME-166, MSV-II Models Only.                                                                                                                                                              | 1 | STD     | cabinet general storage w/hinged, latching, vented door and location for inverter and                                                                                                                                                                        |  |
| accommodate mounting plate and cover secured to wall structure.  STD Squad Bench:  Full length hinged lid w/TriMark latch for access to interior storage; Full length upholstered seat cushion except over Sharps/Waste Area.  2) EVS Pro-4 seat belt system seating positions. The seat belt positions shall include a custom contoured seat back, a single click Pro-4 seat belt, custom pads on the upper straps for shoulder comfort, a custom retractor for securing a secondary patient and a heat embossed Medix LOGO at the heat area.  Stainless steel kick panel along lower face of bench.  STD Sharps/Waste: Drop-in style with aluminum, powder coated red, hinged lid and standard containers, located at head of squad bench.  Cabinet, Rear Overhead: Cabinet over rear door opening with (1) flip-up 1/2" Acrylic door and (2) round SouthCo latches.  Technician's Seat: An EVS Rear facing custom contoured, automotive style, high back seat with the Pro-4 seat belt system mounted on an EVS structural steel base. The seat belt system pads on the upper straps for shoulder comfort and a heat embossed Medix LOGO at the head area.  STD Seat Base: EVS CB-Side storage base for EVS Technician's Seat  Assist Rail: overhead off-center toward Streetside of unit.  Grab handles: 12" x 1.25" dia. stainless steel mounted on each rear entry and curbside entry door  Reflective Striping, Door Open Protection: .50" Red reflective striping around interior door pan of all body doors.  Cots & Miscellaneous Items  Cot Mount: Stryker, Power Load System, installed in center position. ILOS 175-4  NOTE: ME-150/153, ME-166, MSV-II Models Only.                                                                                                                                                                                                                                                                                                                                                                                                                                              | 1 | STD     |                                                                                                                                                                                                                                                              |  |
| Full length hinged lid w/TriMark latch for access to interior storage; Full length upholstered seat cushion except over Sharps/Waste Area.  2) EVS Pro-4 seat belt system seating positions. The seat belt positions shall include a custom contoured seat back, a single click Pro-4 seat belt, custom pads on the upper straps for shoulder comfort, a custom retractor for securing a secondary patient and a heat embossed Medix LOGO at the heat area.  3                                                                                                                                                                                                                                                                                                                                                                                                                                                                                                                                                                                                                                                                                                                                                                                                                                                                                                                                                                                                                                                                                                                                                                                                                                                                                                                                                                                                                                                                                                                                                                                                                                                                 | 1 | 99-0511 |                                                                                                                                                                                                                                                              |  |
| storage; Full length upholstered seat cushion except over Sharps/Waste Area.  2) EVS Pro-4 seat belt system seating positions. The seat belt positions shall include a custom contoured seat back, a single click Pro-4 seat belt, custom pads on the upper straps for shoulder comfort, a custom retractor for securing a secondary patient and a heat embossed Medix LOGO at the heat area.  3 Stainless steel kick panel along lower face of bench.  STD  Sharps/Waste: Drop-in style with aluminum, powder coated red, hinged lid and standard containers, located at head of squad bench.  STD  Cabinet, Rear Overhead: Cabinet over rear door opening with (1) flip-up 1/2" Acrylic door and (2) round SouthCo latches.  Technician's Seat: An EVS Rear facing custom contoured, automotive style, high back seat with the Pro-4 seat belt system mounted on an EVS structural steel base. The seat belt system shall include a custom automotive style seat, a single click Pro-4 seat belt, custom pads on the upper straps for shoulder comfort and a heat embossed Medix LOGO at the head area.  STD  Seat Base: EVS CB-Side storage base for EVS Technician's Seat  STD  Assist Rail: overhead off-center toward Streetside of unit.  Grab handles: 12" x 1.25" dia. stainless steel mounted on each rear entry and curbside entry door  Reflective Striping, Door Open Protection: .50" Red reflective striping around interior door pan of all body doors.  Cot & Miscellaneous Items  Cot Mount: Stryker, Power Load System, installed in center position. ILOS 175-4  NOTE: ME-150/153, ME-166, MSV-II Models Only.                                                                                                                                                                                                                                                                                                                                                                                                                                                                                             | 1 | STD     | Squad Bench:                                                                                                                                                                                                                                                 |  |
| include a custom contoured seat back, a single click Pro-4 seat belt, custom pads on the upper straps for shoulder comfort, a custom retractor for securing a secondary patient and a heat embossed Medix LOGO at the heat area.  3 Stainless steel kick panel along lower face of bench.  STD Sharps/Waste: Drop-in style with aluminum, powder coated red, hinged lid and standard containers, located at head of squad bench.  STD Cabinet, Rear Overhead: Cabinet over rear door opening with (1) flip-up 1/2" Acrylic door and (2) round SouthCo latches.  Technician's Seat: An EVS Rear facing custom contoured, automotive style, high back seat with the Pro-4 seat belt system mounted on an EVS structural steel base. The seat belt system shall include a custom automotive style seat, a single click Pro-4 seat belt, custom pads on the upper straps for shoulder comfort and a heat embossed Medix LOGO at the head area.  STD Seat Base: EVS CB-Side storage base for EVS Technician's Seat  STD Assist Rail: overhead off-center toward Streetside of unit.  Grab handles: 12" x 1.25" dia. stainless steel mounted on each rear entry and curbside entry door  STD Reflective Striping, Door Open Protection: .50" Red reflective striping around interior door pan of all body doors.  Cots & Miscellaneous Items  Cot Mount: Stryker, Power Load System, installed in center position. ILOS 175-4 NOTE: ME-150/153, ME-166, MSV-II Models Only.                                                                                                                                                                                                                                                                                                                                                                                                                                                                                                                                                                                                                                                          |   | 1       |                                                                                                                                                                                                                                                              |  |
| STD Sharps/Waste: Drop-in style with aluminum, powder coated red, hinged lid and standard containers, located at head of squad bench.  STD Cabinet, Rear Overhead: Cabinet over rear door opening with (1) flip-up 1/2" Acrylic door and (2) round SouthCo latches.  Technician's Seat: An EVS Rear facing custom contoured, automotive style, high back seat with the Pro-4 seat belt system mounted on an EVS structural steel base. The seat belt system shall include a custom automotive style seat, a single click Pro-4 seat belt, custom pads on the upper straps for shoulder comfort and a heat embossed Medix LOGO at the head area.  STD Seat Base: EVS CB-Side storage base for EVS Technician's Seat  STD Assist Rail: overhead off-center toward Streetside of unit.  Grab handles: 12" x 1.25" dia. stainless steel mounted on each rear entry and curbside entry door  Reflective Striping, Door Open Protection: .50" Red reflective striping around interior door pan of all body doors.  Cot Mount: Stryker, Power Load System, installed in center position. ILOS 175-4  NOTE: ME-150/153, ME-166, MSV-II Models Only.                                                                                                                                                                                                                                                                                                                                                                                                                                                                                                                                                                                                                                                                                                                                                                                                                                                                                                                                                                                    |   | 2       | include a custom contoured seat back, a single click Pro-4 seat belt, custom pads on the upper straps for shoulder comfort, a custom retractor for securing a                                                                                                |  |
| standard containers, located at head of squad bench.  Cabinet, Rear Overhead: Cabinet over rear door opening with (1) flip-up 1/2" Acrylic door and (2) round SouthCo latches.  Technician's Seat: An EVS Rear facing custom contoured, automotive style, high back seat with the Pro-4 seat belt system mounted on an EVS structural steel base. The seat belt, custom pads on the upper straps for shoulder comfort and a heat embossed Medix LOGO at the head area.  STD Seat Base: EVS CB-Side storage base for EVS Technician's Seat  STD Assist Rail: overhead off-center toward Streetside of unit.  Grab handles: 12" x 1.25" dia. stainless steel mounted on each rear entry and curbside entry door  STD Reflective Striping, Door Open Protection: .50" Red reflective striping around interior door pan of all body doors.  Cots & Miscellaneous Items  Cot Mount: Stryker, Power Load System, installed in center position. ILOS 175-4 NOTE: ME-150/153, ME-166, MSV-II Models Only.                                                                                                                                                                                                                                                                                                                                                                                                                                                                                                                                                                                                                                                                                                                                                                                                                                                                                                                                                                                                                                                                                                                              |   | 3       | Stainless steel kick panel along lower face of bench.                                                                                                                                                                                                        |  |
| Acrylic door and (2) round SouthCo latches.  Technician's Seat: An EVS Rear facing custom contoured, automotive style, high back seat with the Pro-4 seat belt system mounted on an EVS structural steel base. The seat belt system shall include a custom automotive style seat, a single click Pro-4 seat belt, custom pads on the upper straps for shoulder comfort and a heat embossed Medix LOGO at the head area.  STD Seat Base: EVS CB-Side storage base for EVS Technician's Seat  STD Assist Rail: overhead off-center toward Streetside of unit.  Grab handles: 12" x 1.25" dia. stainless steel mounted on each rear entry and curbside entry door  Reflective Striping, Door Open Protection: .50" Red reflective striping around interior door pan of all body doors.                                                                                                                                                                                                                                                                                                                                                                                                                                                                                                                                                                                                                                                                                                                                                                                                                                                                                                                                                                                                                                                                                                                                                                                                                                                                                                                                            | 1 | STD     | · · · · · · · · · · · · · · · · · · ·                                                                                                                                                                                                                        |  |
| back seat with the Pro-4 seat belt system mounted on an EVS structural steel base. The seat belt system shall include a custom automotive style seat, a single click Pro-4 seat belt, custom pads on the upper straps for shoulder comfort and a heat embossed Medix LOGO at the head area.  1 STD Seat Base: EVS CB-Side storage base for EVS Technician's Seat  1 STD Assist Rail: overhead off-center toward Streetside of unit.  3 STD Grab handles: 12" x 1.25" dia. stainless steel mounted on each rear entry and curbside entry door  1 STD Reflective Striping, Door Open Protection: .50" Red reflective striping around interior door pan of all body doors.  - 09- Cots & Miscellaneous Items  Cot Mount: Stryker, Power Load System, installed in center position. ILOS 175-4 NOTE: ME-150/153, ME-166, MSV-II Models Only.                                                                                                                                                                                                                                                                                                                                                                                                                                                                                                                                                                                                                                                                                                                                                                                                                                                                                                                                                                                                                                                                                                                                                                                                                                                                                       | 1 | STD     |                                                                                                                                                                                                                                                              |  |
| 1 STD Assist Rail: overhead off-center toward Streetside of unit.  3 STD Grab handles: 12" x 1.25" dia. stainless steel mounted on each rear entry and curbside entry door  1 STD Reflective Striping, Door Open Protection: .50" Red reflective striping around interior door pan of all body doors.  - 09- Cots & Miscellaneous Items  Cot Mount: Stryker, Power Load System, installed in center position. ILOS 175-4  NOTE: ME-150/153, ME-166, MSV-II Models Only.  1 Paint & Lettering  1 STD Paint: Body all OEM White                                                                                                                                                                                                                                                                                                                                                                                                                                                                                                                                                                                                                                                                                                                                                                                                                                                                                                                                                                                                                                                                                                                                                                                                                                                                                                                                                                                                                                                                                                                                                                                                  | 1 | STD     | back seat with the Pro-4 seat belt system mounted on an EVS structural steel base.<br>The seat belt system shall include a custom automotive style seat, a single click Pro-<br>4 seat belt, custom pads on the upper straps for shoulder comfort and a heat |  |
| 3 STD Grab handles: 12" x 1.25" dia. stainless steel mounted on each rear entry and curbside entry door  1 STD Reflective Striping, Door Open Protection: .50" Red reflective striping around interior door pan of all body doors.  - O9- Cots & Miscellaneous Items  Cot Mount: Stryker, Power Load System, installed in center position. ILOS 175-4 NOTE: ME-150/153, ME-166, MSV-II Models Only.  1 STD Paint & Lettering  1 STD Paint: Body all OEM White -                                                                                                                                                                                                                                                                                                                                                                                                                                                                                                                                                                                                                                                                                                                                                                                                                                                                                                                                                                                                                                                                                                                                                                                                                                                                                                                                                                                                                                                                                                                                                                                                                                                                | 1 | STD     | Seat Base: EVS CB-Side storage base for EVS Technician's Seat                                                                                                                                                                                                |  |
| curbside entry door  Reflective Striping, Door Open Protection: .50" Red reflective striping around interior door pan of all body doors.  O9- Cots & Miscellaneous Items Cot Mount: Stryker, Power Load System, installed in center position. ILOS 175-4 NOTE: ME-150/153, ME-166, MSV-II Models Only.  1 Paint & Lettering STD Paint: Body all OEM White -                                                                                                                                                                                                                                                                                                                                                                                                                                                                                                                                                                                                                                                                                                                                                                                                                                                                                                                                                                                                                                                                                                                                                                                                                                                                                                                                                                                                                                                                                                                                                                                                                                                                                                                                                                    | 1 | STD     | Assist Rail: overhead off-center toward Streetside of unit.                                                                                                                                                                                                  |  |
| interior door pan of all body doors.  O9- Cots & Miscellaneous Items Cot Mount: Stryker, Power Load System, installed in center position. ILOS 1 99-1742 NOTE: ME-150/153, ME-166, MSV-II Models Only.  10- Paint & Lettering 1 STD Paint: Body all OEM White -                                                                                                                                                                                                                                                                                                                                                                                                                                                                                                                                                                                                                                                                                                                                                                                                                                                                                                                                                                                                                                                                                                                                                                                                                                                                                                                                                                                                                                                                                                                                                                                                                                                                                                                                                                                                                                                                | 3 | STD     | ·                                                                                                                                                                                                                                                            |  |
| Cot Mount: Stryker, Power Load System, installed in center position. ILOS 175-4 NOTE: ME-150/153, ME-166, MSV-II Models Only.  10- Paint & Lettering 1 STD Paint: Body all OEM White -                                                                                                                                                                                                                                                                                                                                                                                                                                                                                                                                                                                                                                                                                                                                                                                                                                                                                                                                                                                                                                                                                                                                                                                                                                                                                                                                                                                                                                                                                                                                                                                                                                                                                                                                                                                                                                                                                                                                         | 1 | STD     |                                                                                                                                                                                                                                                              |  |
| Cot Mount: Stryker, Power Load System, installed in center position. ILOS 175-4 NOTE: ME-150/153, ME-166, MSV-II Models Only.  10- Paint & Lettering 1 STD Paint: Body all OEM White -                                                                                                                                                                                                                                                                                                                                                                                                                                                                                                                                                                                                                                                                                                                                                                                                                                                                                                                                                                                                                                                                                                                                                                                                                                                                                                                                                                                                                                                                                                                                                                                                                                                                                                                                                                                                                                                                                                                                         |   |         |                                                                                                                                                                                                                                                              |  |
| 1 99-1742 175-4 NOTE: ME-150/153, ME-166, MSV-II Models Only.  10- Paint & Lettering  1 STD Paint: Body all OEM White -                                                                                                                                                                                                                                                                                                                                                                                                                                                                                                                                                                                                                                                                                                                                                                                                                                                                                                                                                                                                                                                                                                                                                                                                                                                                                                                                                                                                                                                                                                                                                                                                                                                                                                                                                                                                                                                                                                                                                                                                        |   | 09-     |                                                                                                                                                                                                                                                              |  |
| 1 STD Paint: Body all OEM White -                                                                                                                                                                                                                                                                                                                                                                                                                                                                                                                                                                                                                                                                                                                                                                                                                                                                                                                                                                                                                                                                                                                                                                                                                                                                                                                                                                                                                                                                                                                                                                                                                                                                                                                                                                                                                                                                                                                                                                                                                                                                                              | 1 | 99-1742 | 175-4                                                                                                                                                                                                                                                        |  |
| 1 STD Paint: Body all OEM White -                                                                                                                                                                                                                                                                                                                                                                                                                                                                                                                                                                                                                                                                                                                                                                                                                                                                                                                                                                                                                                                                                                                                                                                                                                                                                                                                                                                                                                                                                                                                                                                                                                                                                                                                                                                                                                                                                                                                                                                                                                                                                              |   | 10-     | Paint & Lettering                                                                                                                                                                                                                                            |  |
| -                                                                                                                                                                                                                                                                                                                                                                                                                                                                                                                                                                                                                                                                                                                                                                                                                                                                                                                                                                                                                                                                                                                                                                                                                                                                                                                                                                                                                                                                                                                                                                                                                                                                                                                                                                                                                                                                                                                                                                                                                                                                                                                              | 1 |         |                                                                                                                                                                                                                                                              |  |
| 1 1000100 Roof Star ONLY, INSTALLED -                                                                                                                                                                                                                                                                                                                                                                                                                                                                                                                                                                                                                                                                                                                                                                                                                                                                                                                                                                                                                                                                                                                                                                                                                                                                                                                                                                                                                                                                                                                                                                                                                                                                                                                                                                                                                                                                                                                                                                                                                                                                                          |   |         | -                                                                                                                                                                                                                                                            |  |
| -                                                                                                                                                                                                                                                                                                                                                                                                                                                                                                                                                                                                                                                                                                                                                                                                                                                                                                                                                                                                                                                                                                                                                                                                                                                                                                                                                                                                                                                                                                                                                                                                                                                                                                                                                                                                                                                                                                                                                                                                                                                                                                                              | 1 | 1000100 | Roof Star ONLY, INSTALLED                                                                                                                                                                                                                                    |  |
|                                                                                                                                                                                                                                                                                                                                                                                                                                                                                                                                                                                                                                                                                                                                                                                                                                                                                                                                                                                                                                                                                                                                                                                                                                                                                                                                                                                                                                                                                                                                                                                                                                                                                                                                                                                                                                                                                                                                                                                                                                                                                                                                |   |         | -                                                                                                                                                                                                                                                            |  |