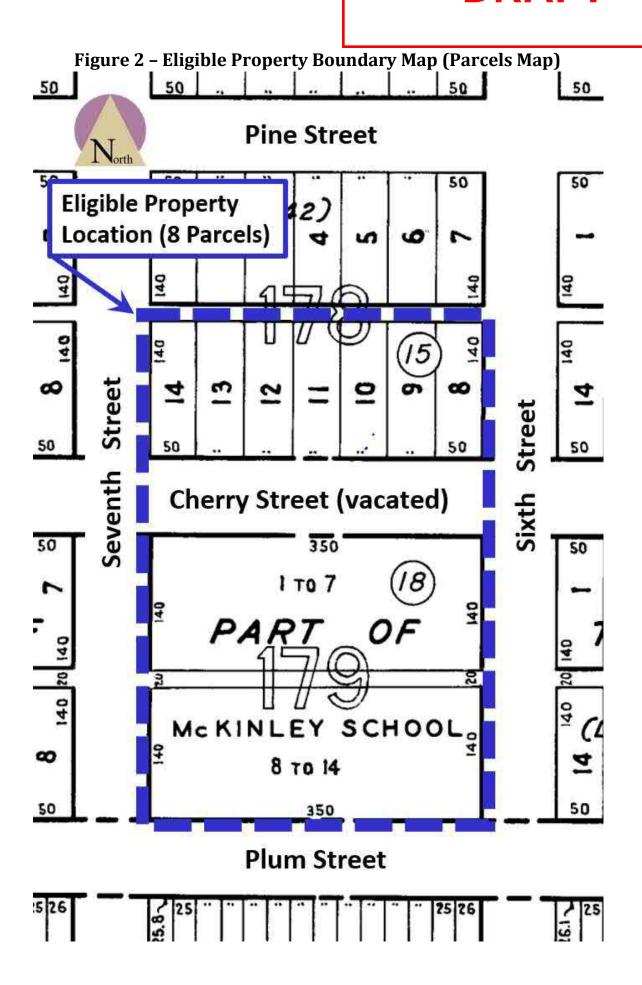

DOTTE, BLOCK 178 T3S R11E,    |  |  |
|                                                                      |                    | L1 P142 WCR                       |  |  |
|                                                                      |                    | 01875 THRU 1882 LOTS 1 TO 14 INCL |  |  |
| 640 Plum Street (Lots 1-14, Block 179)<br>(Existing School Building) | 57 020 18 0001 000 | PLAT OF PART OF THE CITY OF       |  |  |
|                                                                      | 37 020 10 0001 000 | WYANDOTTE, BLOCK 179 T3S R11E L1  |  |  |
|                                                                      |                    | P295 WCR                          |  |  |

<sup>\*</sup> All Tax ID parcels include portions of the vacated Cherry Street.





## **EXHIBIT B**

**Basis of Eligibility** 

Exhibit B-1: Affidavit of Functional Obsolescence dated November 1, 2023

### Affidavit of Functional Obsolescence

### AFFIDAVIT OF ERIC DUNLAP

| STATE OF MICHIGAN | )   |
|-------------------|-----|
|                   | )ss |
| COUNTY OF WAYNE   | )   |

- I, ERIC DUNLAP, having first been duty sworn, deposes and says:
- 1. I make this affidavit from my own personal knowledge and I am I competent to testify to the matters set forth herein.
- 2. I am a State of Michigan Master Assessing Officer (formerly known as a Level 4 Assessor).
- 3. Redevelopment of the property at 640 Plum Street, Wyandotte Michigan, has been proposed as the redevelopment of a functionally obsolete property. Per the Brownfield Redevelopment Financing Act, Public Ac