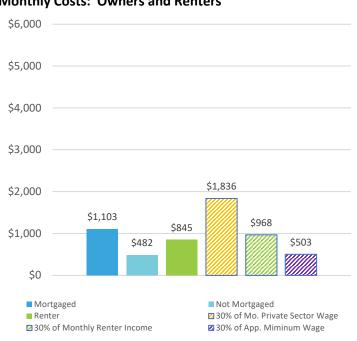

nce conditions outside the scope of this analysis could impact their appropriateness. Instead, they are a way to start thinking about what might work given a general sense of local market context.



### Wyandotte

| Population | Households | Median HH Income | Owner HH Income | Renter HH Income |
|------------|------------|------------------|-----------------|------------------|
| 38,379     | 16,178     | \$58,800         | \$67,691        | \$38,736         |

### **Housing Costs**

### Owner Units Renter Units

 Home Value
 \$122,890
 2016 Value
 \$89,613
 Gross Rent
 \$845
 \$2016 Rent
 \$829

 Cost M/NM
 \$1103/\$482
 Value ▲
 37.1%
 Rent ▲
 1.9%

\$40,963 To afford median home

# $$33,\!800\,$ To afford median gross rent Affordability Gap

### **Monthly Costs: Owners and Renters**



### **Cost-Burdened Households**



### **Housing and Development Conditions**

### **Housing Stock**

| Units 17,200      | Owner HH | 73% Renter H       | IH 27%                |
|-------------------|----------|--------------------|-----------------------|
| Median Year Built | 1950     | % Built Pre-1970   | 87.1%                 |
| Median Move Year  | 2010     | % Built After 2010 | 1%                    |
| Median Rooms      | 5.5      | SF% 80.3% MM%      | 14.3% <b>MF%</b> 5.1% |

### **Vacancy Rates**

| Total   | 5.9% |      | Owner | 0%   | R        | enter | 0%       |     |
|---------|------|------|-------|------|----------|-------|----------|-----|
| Seasona | al   | 1.0% | Other | 3.6% | # V Rent | 77    | #V Owner | 121 |

### Homeownership Rate by Race/Ethnicity

| віаск