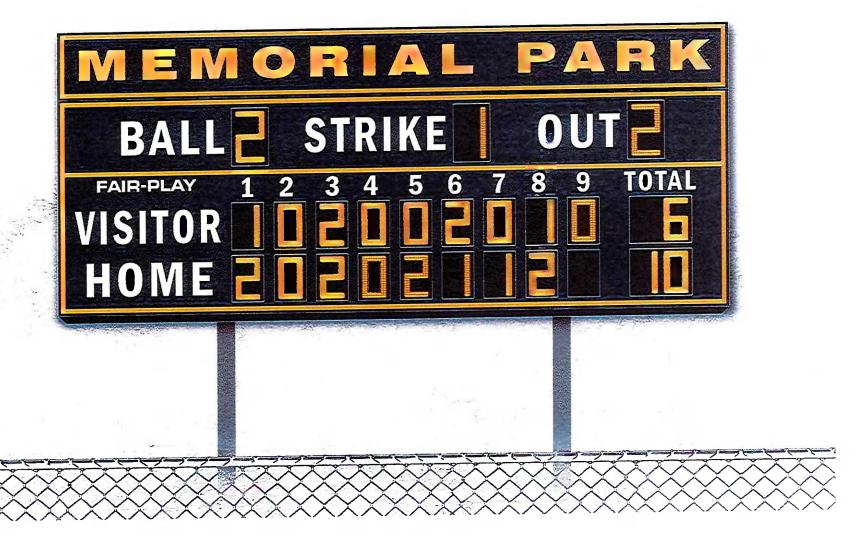

oducts:

PDO-2024 top logo sign 20' x 24"
BA-7120-2 Scoreboard
MP-80-0213 Control
Installation on existing support structure

Total Delivered and installed \$15,700

INCLUDES: FIVE (5) YEAR WARRANTY

NET 30 DAYS WITH APPROVED CREDIT

Note: This proposal may be withdrawn by ASG if not accepted within 30 days.

SUBMITTED BY: 7

Terry Edewaard

#### Clarifications:

- Site access required for heavy equipment.

- Confirm site is clear of any utilities. All surrounding utilities shall be marked. ASG is not responsible for repair of any unmarked utilities.
- ASG is not responsible for any unforeseen ground conditions (examples: soft soils, unstable or collapsing soils, rock, water). Customer will be responsible for any additional costs required.
- Power to be reused from existing scoreboard

Α





Champion Blue / Sunflower Trim

model no: BA-7120-2

S12806

Design Proposal

# CITY OF WYANDOTTE REQUEST FOR COUNCIL ACTION

MEETING DATE: 11/20/2023 AGENDA ITEM # 14

ITEM: Unsafe structure: 3612 19th

PRESENTER: Jesus R. Plasencia, City Engineer

Joseph DiSanto, Hearing Officer

### **INDIVIDUALS IN ATTENDANCE:**

**BACKGROUND:** On November 6, 2023, Council received a report from the Hearing Officer regarding the condition of 3612 19th Street, Wyandotte, and the recommendation that a Show Cause Hearing be held to show cause why the structure should not be demolished.

This Show Cause Hearing was held today, Monday, November 20, 2023.

**STRATEGIC PLAN/GOALS:** This is consistent with the 2010-2015 Goals and Objectives of the City of Wyandotte Strategic Plan in the commitment to mai