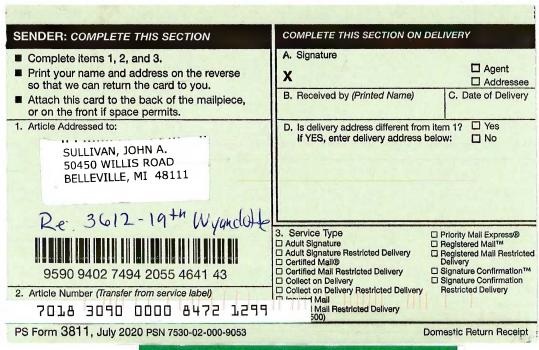

#### 2023-335 DANGEROUS STRUCTURE AT 3612 19<sup>TH</sup> STREET

By Councilperson Crayne, supported by Councilperson Alderman

WHEREAS, hearings have been held in the Office of the City Engineer in the Department of Engineering and Building, 3200 Biddle Avenue, Wyandotte, Michigan on December 9, 2022, March 9, 2023, and October 18, 2023, and the property owner or other interested parties have been given opportunity to show cause, if any they had, why the structure at 3612 19th Street, has not been maintained, repaired or demolished in accordance with the City's Property Maintenance (PM) Ordinance; AND

WHEREAS, the Hearing Officer has filed a report of these findings with the Council;

NOW, THEREFORE BE IT RESOLVED, that the Council shall hold a public hearing in accordance with Section PM-107.7 in the Council Chambers at City Hall, 3200 Biddle Avenue, Wyandotte on Monday, November 20, 2023, at 7:00 p.m., at which time all interested parties shall have the opportunity to show cause why the structure has not been brought up to code or demolished or why the City should not have the structure demolished and removed at 3612 19th Street; AND

BE IT FURTHER RESOLVED that the City Clerk shall give notice of said hearing ten (10) days before the hearing by certified mail, return receipt requested, and first-class mail, in accordance with the provisions of Section PM-107.4 of the Property Maintenance Ordinance.