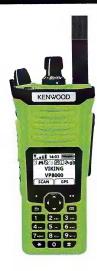

Street or P.O. Box
City, State, Zip
Customer Contact:
Customer Email:
Customer Phone #:
Sales Associate:

Wedix Factory Direct
Wyandotte FD

266 Maple Street

Wyandotte, MI 48192

Jeremy Moline
Jmoline@wyandottemi.gov

Wade Robinson

Sales Engineer:

VIN#: To be assigned by MEDIX

|                  | VIN#:                             | To be assigned by MEDIX                                                                                                                                                                                                                                                                                                 |
|------------------|-----------------------------------|-------------------------------------------------------------------------------------------------------------------------------------------------------------------------------------------------------------------------------------------------------------------------------------------------------------------------|
| Chassis Model Yr |                                   | 2023                                                                                                                                                                                                                                                                                                                    |
| MEDIX Model      |                                   | Metro Express 153 LTD Type I                                                                                                                                                                                                                                                                                            |
| CHASSIS          |                                   | Ford F-450 XLT, 7.3L Gasoline, 169" WB, 16,500 GVWR<br>84" CA, 4x2                                                                                                                                                                                                                                                      |
| E                | BODY                              | 153"L x 94" W x 72" Interior Headroom                                                                                                                                                                                                                                                                                   |
| QTY              | STD/OPT                           | Description                                                                                                                                                                                                                                                                                                             |
| 1                | 1 16-1000-FD Chassis & Conversion |                                                                                                                                                                                                                                                                                                                         |
|                  | -                                 | 2024 New Sales Model w/Drop Skirt Curbside & Wider Compartment #1                                                                                                                                                                                                                                                       |
|                  | 109003                            | Liquid Spring Suspension Installation by Utility Bodywerks DS147FS4-A, see quote, the kit will be ordered through Utility Bodywerks; Requires Dump cancel switch that Medix will order and install - installed at the Curbside rear door on the wall - "L/S Dump Overrride" - p/n: MX09166.  NOTE: 6 - 8 Week Lead Time |
|                  |                                   | -                                                                                                                                                                                                                                                                                                                       |
|                  | 01-                               | Flooring & Interior Colors                                                                                                                                                                                                                                                                                              |
| 1                | STD                               | Cabinets: Laminated Wood  Laminate Color:                                                                                                                                                                                                                                                                               |
| 1                | STD                               | Upholstery: (Specify Color)                                                                                                                                                                                                                                                                                             |
| 1                | STD                               | Color: Brand: EVS                                                                                                                                                                                                                                                                                                       |
| 1                | STD                               | Flooring: Lonseal - Lonspeck Topseal Twilight Zone SX111                                                                                                                                                                                                                                                                |
|                  |                                   | -                                                                                                                                                                                                                                                                                                                       |
|                  | 02-                               | Body & Chassis                                                                                                                                                                                                                                                                                                          |
| 1                | STD                               | This chassis is equipped with a Gasoline Exhaust System to meet the EPA standards for Gasoline exhaust emissions                                                                                                                                                                                                        |
| 1                | STD                               | Anti-Theft Device: IdleLock Ignition Security System, for Ford F-Series Chassis Only. Locate activation button to the right side of the steering wheel.                                                                                                                                                                 |
| 1                | STD                               | Camera System: Ford "F" 'Series Super Duty OEM Surface Mount Back-Up Camera and Harness tied into OEM display in dash. Option Code 872. Includes RVS-MV3-IR camera and RVS-OA08 Harness.                                                                                                                                |
| 1                | STD                               | All Exterior compartments coated with light gray colored rubberized polyurethane material.                                                                                                                                                                                                                              |