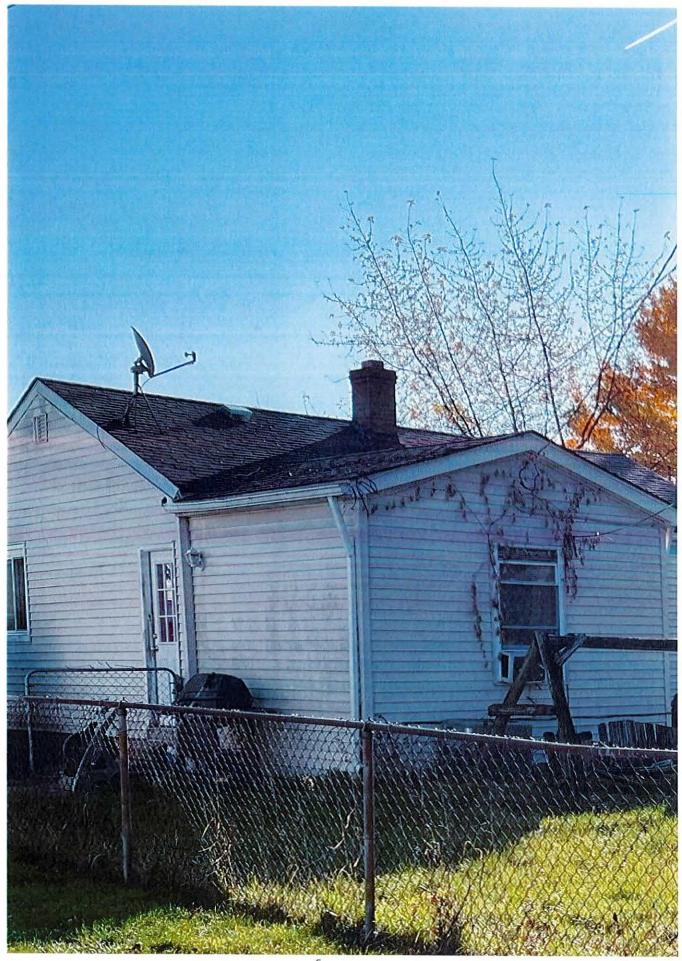

**BACKGROUND:** At the November 6, 2023, City Council Meeting, a couple of questions were raised regarding the transformer located behind Wahington Elementary School at 1440 Superior Boulevard.

Please see the attached "Response to Transformer Inquiry at Washington Elementary" for a report on the actions of City Departments.

#### RESPONSE TO TRANSFORMER INQUIRY AT 1440 SUPERIOR

On November 6, 2023, the City Engineer received an inquiry during the Council Meeting regarding the transformer at Washington Elementary School located at 1440 Superior Boulevard. There was a question as to who pays for the electricity usage for the cell tower. Additionally, there was a question as to whether or not high voltage signs are required at the transformer. The following attempts to answer the posed questions.

- The cell tower at 1440 Superior Boulevard has a separate utility account number and location ID than the rest of the Washington Elementary School. Invoices are sent to and paid by T-Mobile. This was verified by Wyandotte Municipal Services.
- A review of 2017 National Electric Code (NEC), Article 450.8, states the following "Voltage Warning. The operating voltage of exposed live parts of the transformer installations shall be indicated by signs or visible markings on the equipment or structures". The electrical installation for permit PELEC22-0512 received final approval on March 3, 2023. Subsequent to November 6<sup>th</sup> inquiry, the transformer was again inspected by the electrical inspector and found to have no exposed live parts thereby not requiring any visible signage. A brief call to Michigan's Department of Licensing and Regulatory Affairs (LARA) yielded there was no state requirement for signage outside the transformer.
- Note any *live* parts of the transformer are encased in a lockable vault/cabinet. For additional deterrent the entire utility compound was encased with an eight (8) foot tall fence by the Wyandotte School District.