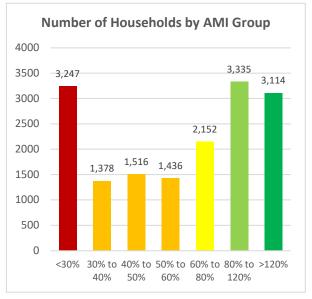

t | 1950     | % Built Pre-1970   | 87.1%                 |
| Median Move Year  | 2010     | % Built After 2010 | 1%                    |
| Median Rooms      | 5.5      | SF% 80.3% MM%      | 14.3% <b>MF%</b> 5.1% |

### **Vacancy Rates**

| Total   | 5.9% |      | Owner | 0%   | R        | enter | 0%       |     |
|---------|------|------|-------|------|----------|-------|----------|-----|
| Seasona | al   | 1.0% | Other | 3.6% | # V Rent | 77    | #V Owner | 121 |

### Homeownership Rate by Race/Ethnicity

| віаск         | 43.9% | wnite                | /5.3% |
|---------------|-------|----------------------|-------|
| Asian         | 84.9% | Other or Multiracial | 55.8% |
| Am. Indian    | 52.5% | Hispanic             | 59.3% |
| Pacific Islnd | 0.0%  |                      |       |





## Wyandotte

## **Housing Policy Indicators**

| Household Count and Growth     | Market | Partnership |
|--------------------------------|--------|-------------|
| Household Change, 2016 to 2021 | 2.4%   | 5.6%        |
| Household Count, 2021          | 16,178 | 435,539     |

|                                 | ı         | Market | ket Partnership |           |       | )        |  |
|---------------------------------|-----------|--------|-----------------|-----------|-------|----------|--|
| Housing Affordability           | Number    | %      | % Change        | Number    | %     | % Change |  |
| Home value / partnership income | 1.94      |        |                 |           |       |          |  |
| Median Income, 2021             | \$58,800  |        | 7.4%            | \$63