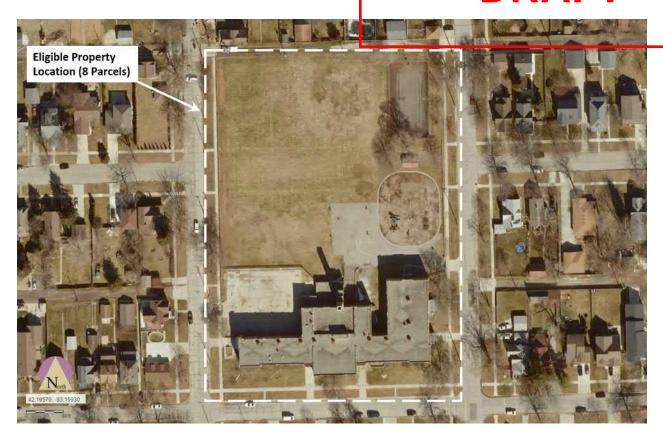

ck to productive use and drastically improve the aesthetics of the area. The applicant will bring a significant investment and major improvement to the City. The Project will add to the economic vitality of the City.

The parcel and all tangible real and personal property located thereon will comprise the Eligible Property and is referred to herein as the "Property." Incremental tax revenues resulting from new personal property will be captured. Any such funds will be used to reimburse the Authority and Developer for eligible activities, to the extent authorized by this Plan, and an executed Brownfield Development and Reimbursement Agreement Site No. 24 ("Agreement"), after adoption of this Plan, between the Developer, the Authority, and the City.



**CURRENT ELIGIBLE PROPERTY PHOTOS** 



**CURRENT ELIGIBLE PROPERTY – AERIAL** 



PROPOSED PROJECT PARCEL DIAGRAM AFTER COMPLETION



PROPOSED PROJECT SITE SKETCH AFTER COMPLETION

### 2. BASIS OF ELIGIBILITY (SECTION 13(2)(H), SECTION 2(P)), SECTION 2(R)

The Property is considered "Eligible Property" as defined by Act 381, Section 2, because (a) the Property was previously utilized or is currently utilized for residential or commercial purposes; (b) the vacant school structure is "Functionally Obsolete" property; (c) the Property meets the definition of a "Housing Property"; (d) each of the remaining seven (7) parcels are "adjacent or contiguous" to "Functionally Obsolete" property and "Housing Property"; and (d) the Property is located within the City of Wyandotte, a qualified local governmental unit, or "Core Community,"