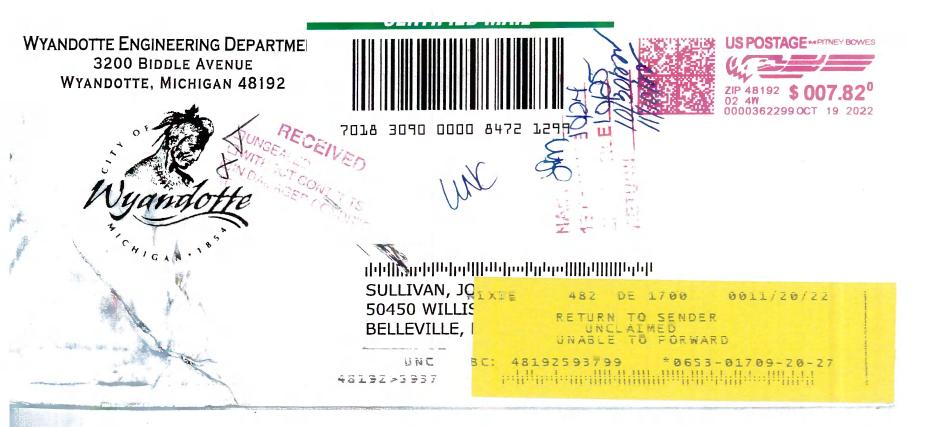

#### 2023-335 DANGEROUS STRUCTURE AT 3612 19<sup>TH</sup> STREET

By Councilperson Crayne, supported by Councilperson Alderman

WHEREAS, hearings have been held in the Office of the City Engineer in the Department of Engineering and Building, 3200 Biddle Avenue, Wyandotte, Michigan on December 9, 2022, March 9, 2023, and October 18, 2023, and the property owner or other interested parties have been given opportunity to show cause, if any they had, why the structure at 3612 19th Street, has not been maintained, repaired or demolished in accordance with the City's Property Maintenance (PM) Ordinance; AND

WHEREAS, the Hearing Officer has filed a report of these findings with the Council;

NOW, THEREFORE BE IT RESOLVED, that the Council shall hold a public hearing in accordance with Section PM-107.7 in the Council Chambers at City Hall, 3200 Biddle Avenue, Wyandotte on Monday, November 20, 2023, at 7:00 p.m., at which time all interested parties shall have the opportunity to show cause why the structure has not been brought up to code or demolished or why the City should not have the structure demolished and removed at 3612 19th Street; AND

BE IT FURTHER RESOLVED that the City Clerk shall give notice of said hearing ten (10) days before the hearing by certified mail, return receipt requested, and first-class mail, in accordance with the provisions of Section PM-107.4 of the Property Maintenance Ordinance.