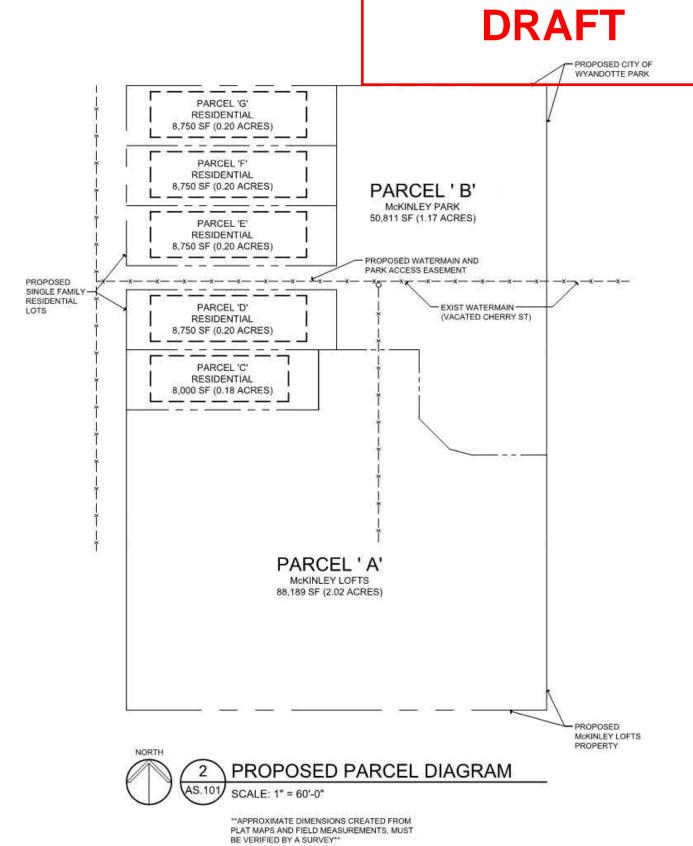

e the aesthetics of the area. The applicant will bring a significant investment and major improvement to the City. The Project will add to the economic vitality of the City.

The parcel and all tangible real and personal property located thereon will comprise the Eligible Property and is referred to herein as the "Property." Incremental tax revenues resulting from new personal property will be captured. Any such funds will be used to reimburse the Authority and Developer for eligible activities, to the extent authorized by this Plan, and an executed Brownfield Development and Reimbursement Agreement Site No. 24 ("Agreement"), after adoption of this Plan, between the Developer, the Authority, and the City.



**CURRENT ELIGIBLE PROPERTY PHOTOS** 



**CURRENT ELIGIBLE PROPERTY – AERIAL** 



PROPOSED PROJECT PARCEL DIAGRAM AFTER COMPLETION



PROPOSED PROJECT SITE SKETCH AFTER COMPLETION

### 2. BASIS OF ELIGIBILITY (SECTION 13(2)(H), SECTION 2(P)), SECTION 2(R)

The Property is considered "Eligible Property" as defined by Act 381, Section 2, because (a) the Property was previously utilized or is currently utilized for residential or commercial purposes; (b) the vacant school structure is "Functionally Obsolete" property; (c) the Property meets the definition of a "Housing Property"; (d) each of the remaining seven (7) parcels are "adjacent or contiguous" to "Functionally Obsolete" property and "Housing Property"; and (d) the Property is located within the City of Wyandotte, a qualified local governmental unit, or "Core Community," under Act 381.

| Eligible Prop <mark>e</ma