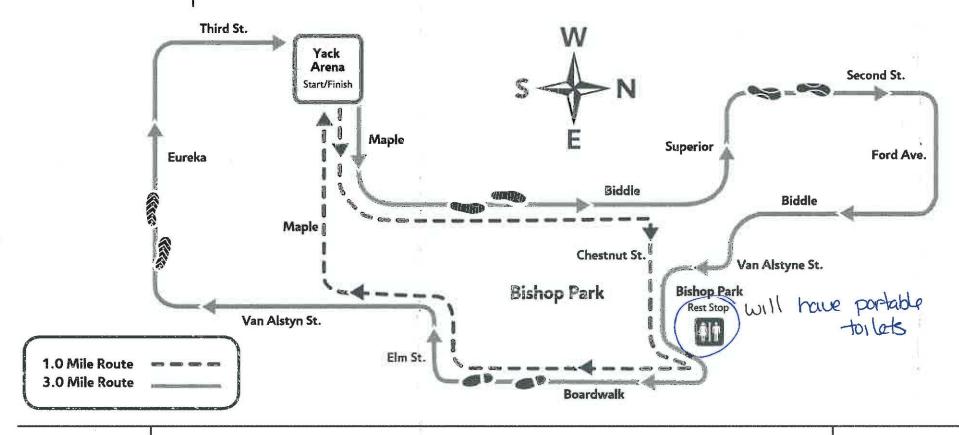

INDIVIDUALS IN ATTENDANCE: Heather A. Thiede, Special Events Coordinator

BACKGROUND: Attached please find the Special Event Application from the National Multiple Sclerosis Michigan Chapter for their Walk MS Wyandotte to be held Saturday, May 5th 2018. The route of this walk is approximately 3 miles throughout the city and will finish at the Yack Arena. The Chief of Police, Recreation Superintendent and Fire Chief have reviewed this application/event and approved with the recommendation the organization signs a hold harmless agreement as well as add the City of Wyandotte as additional insured. (Please see the attached application)

# Wyandotte Walk MS

1.0 Mile & 3.0 Mile Route

For Emergency Assistance Dial 911

For Other Assistance Call -Laura James: (734) 391-5252

Presented Locally By:

**Local Event Sponsors:** 

SANOFI GENZYME 🧳

DATE: February 5, 2018

| RESOLUTION by Councilperson                                                                                                                    |                                                              |                                                            |
|------------------------------------------------------------------------------------------------------------------------------------------------|--------------------------------------------------------------|------------------------------------------------------------|
| WHEREAS the Michigan Chapter of event application to the Special Event Wyandotte on Saturday, May 5, 2018, 9:00AM, walk start time at 10:00AM, | s office requesting permissi<br>with set-up starting at 6:00 | on to hold the 2017 Walk MS: OAM, registration starting at |
| WHEREAS the proposed walk route vity sidewalks between Eureka and Forark.                                                                      |                                                              |                                                            |
| BE IT RESOLVED that Council conc<br>Coordinator, Fire Chief, Police Chief,<br>sidewalks, the use of the Yack Arena,<br>AND                     | and Recreation Superinten                                    | dent to approve the use of city                            |
| BE IT FURTHER RESOLVED that the agreement as prepared by the Departm as an additional insured.                                                 |                                                              |                                                            |
| I Move the adoption of the foregoing                                                                                                           | resolution.                                                  |                                                            |
| MOTION by Councilperson                                                                                                                        |                                                              |                                                            |
| SUPPORTED by Councilperson                                                                                                                     |                                                              |                                                            |
| <u>YEAS</u>                                                                                                                                    | COUNCIL                                                      | <u>NAYS</u>                                                |
|                                                                                                                                                | Alderman<br>Calvin<br>DeSana<br>Maiani<br>Sabuda<br>Schultz  |                                                            |