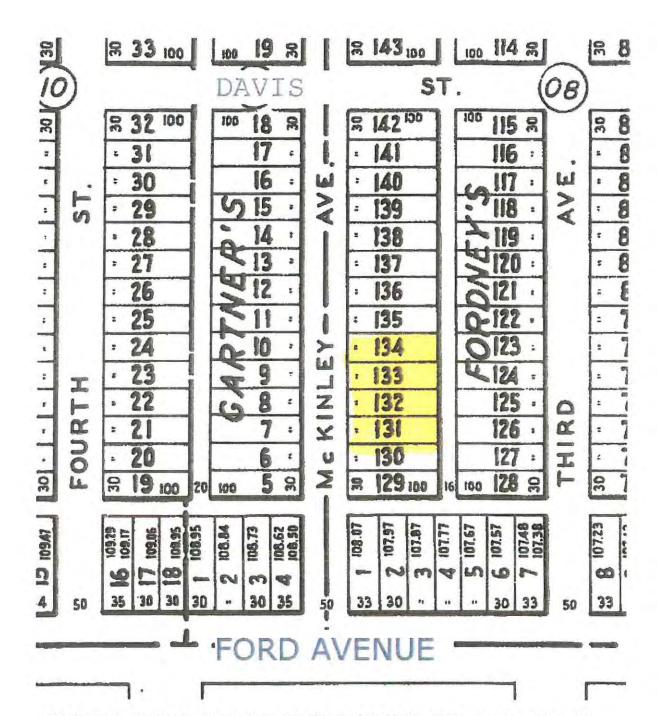

#### **NEW BUSINESS**

- 5. 2018 Fiscal Year Budget Amendments
- 6. Contract Extension Asphalt Resurfacing Program
- 7. Sale of Property:
  - a. 1635 Eureka
  - b. 2726-2730 2<sup>nd</sup> Street
  - c. 543-547 Walnut/557-561 Walnut
  - d. 1851-1869 McKinley
  - e. 615 Orchard
- 8. NEZ Applications:
  - a. 1867 McKinley
  - b. 1853 McKinley
  - c. 611 Orchard