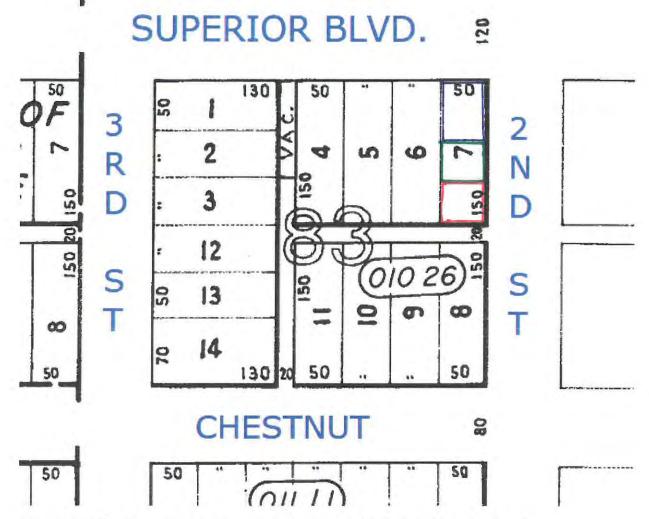

#### **NEW BUSINESS**

- 5. 2018 Fiscal Year Budget Amendments
- 6. Contract Extension Asphalt Resurfacing Program
- 7. Sale of Property:
  - a. 1635 Eureka
  - b. 2726-2730 2<sup>nd</sup> Street
  - c. 543-547 Walnut/557-561 Walnut
  - d. 1851-1869 McKinley
  - e. 615 Orchard
- 8. NEZ Applications:
  - a. 1867 McKinley
  - b. 1853 McKinley
  - c. 611 Orchard