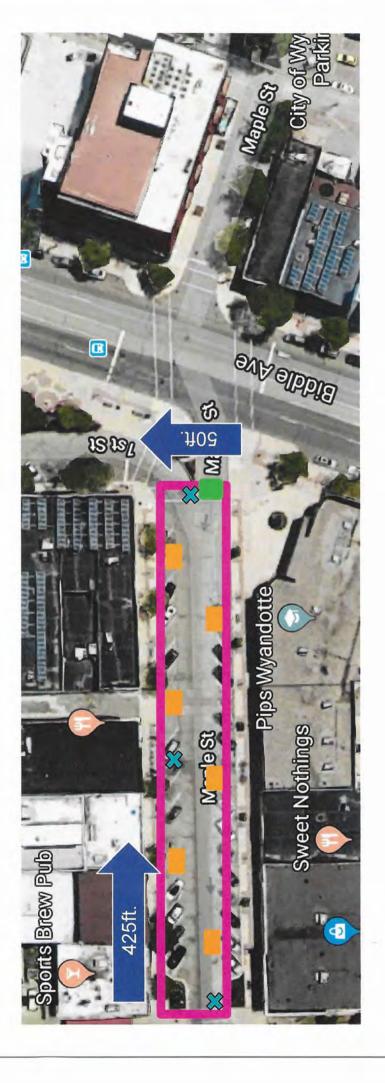

**INDIVIDUALS IN ATTENDANCE:** Heather A. Thiede, Special Events Coordinator

**BACKGROUND:** Below please find the requested dates for streets/property we would like to utilize for the 2018 Third Friday events. We will not be utilizing Biddle Avenue for this event and instead just using the main side streets in the downtown area. In addition to the sidewalks and side streets we are asking permission for the following the use of Oak Street from Biddle to the water and for all streets and parking lots to close at 9 am:

#### Wine Tasting: Aug 17 – 5:30p.m. - 10 p.m.

- Sycamore from Biddle to Alley East
- Maple from Biddle to Alley East
- Elm to Biddle to Alley East
- Sycamore and Biddle to just past Coastal Thai
- Maple from Biddle to allev
- Elm from Biddle to the Alley West
- First Street behind Chelsea's Menswear
- Gravel parking lot at the former City Hall 3131 Biddle
- Oak Street from Biddle to the water
- All parking spaces surrounding the Grassy Lot on Elm and First Street as well as the row of parking closest to the grassy lot
- Close all streets and property no later than 9 am on August 17th 2018 to reopen after the event ends

### October Fest: October 19th 5:30p.m. - 10 p.m.

- Sycamore from Biddle to Alley East
- Maple from Biddle to Alley East
- Elm to Biddle to Alley East
- Sycamore and Biddle to just past Coastal Thai
- Maple from Biddle to allev
- Elm from Biddle to the Alley West
- First Street behind Chelsea's Menswear
- Gravel parking lot at the former City Hall 3131 Biddle
- Oak Street from Biddle to the water
- All parking spaces surrounding the Grassy Lot on Elm and First Street as well as the row of parking closest to the grassy lot
- Close all streets and property no later than 9 am on October 19th 2018 to reopen after the event ends