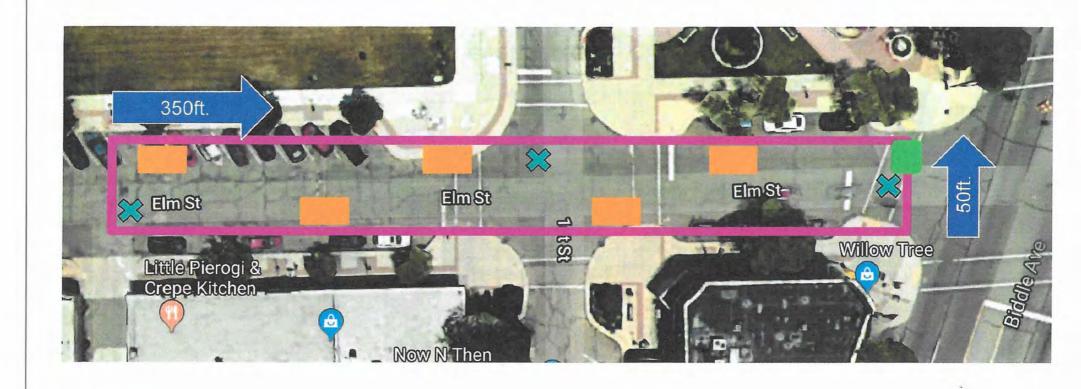

**INDIVIDUALS IN ATTENDANCE:** Heather A. Thiede, Special Events Coordinator

**BACKGROUND:** Below please find the requested dates for streets/property we would like to utilize for the 2018 Third Friday events. We will not be utilizing Biddle Avenue for this event and instead just using the main side streets in the downtown area. In addition to the sidewalks and side streets we are asking permission for the following the use of Oak Street from Biddle to the water and for all streets and parking lots to close at 9 am:

#### Wine Tasting: Aug 17 – 5:30p.m. - 10 p.m.

- Sycamore from Biddle to Alley East
- Maple from Biddle to Alley East
- Elm to Biddle to Alley East
- Sycamore and Biddle to just past Coastal Thai
- Maple from Biddle to allev
- Elm from Biddle to the Alley West
- First Street behind Chelsea's Menswear
- Gravel parking lot at the former City Hall 3131 Biddle
- Oak Street from Biddle to the water
- All parking spaces surrounding the Grassy Lot on Elm and First Street as well as the row of parking closest to the grassy lot
- Close all streets and property no later than 9 am on August 17th 2018 to reopen after the event ends

### October Fest: October 19th 5:30p.m. - 10 p.m.

- Sycamore from Biddle to Alley East
- Maple from Biddle to Alley East
- Elm to Biddle to Alley East
- Sycamore and Biddle to just past Coastal Thai
- Maple from Biddle to allev
- Elm from Biddle to the Alley West
- First Street behind Chelsea's Menswear
- Gravel parking lot at the former City Hall 3131 Biddle
- Oak Street from Biddle to the water
- All parking spaces surrounding the Grassy Lot on Elm and First Street as well as the row of parking closest to the grassy lot
- Close all streets and property no later than 9 am on October 19th 2018 to reopen after the event ends