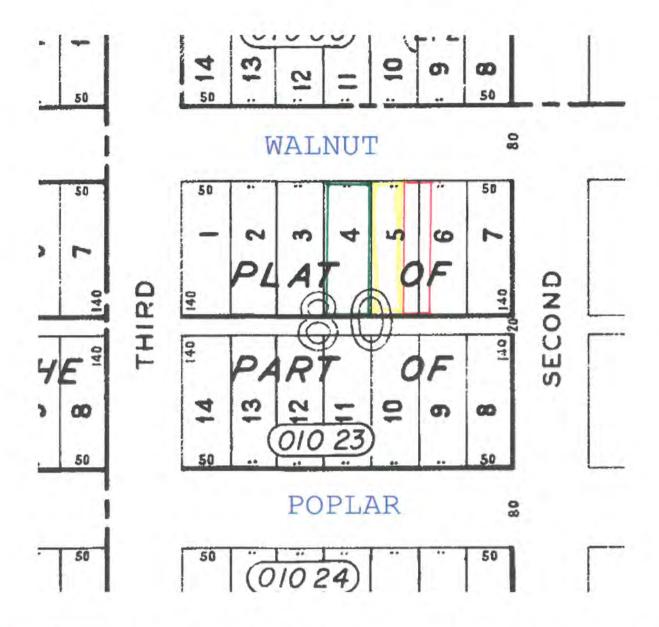

### 2018-315 CITY PURCHASE OF 1343 WALNUT

By Councilperson Alderman, supported by Councilperson Calvin

RESOLVED that Council concurs with the recommendation of the City Engineer to acquire the property at 1343 Walnut in the amount of \$29,000.00 to be appropriated from TIFA Area Funds; AND

BE IT RESOLVED that the Department of Legal Affairs, William R. Look, is hereby directed to prepare and sign the necessary closing documents and the Mayor and City Clerk be authorized to execute the Purchase Agreement; AND

BE IT RESOLVED that the City Engineer is directed to demolish same upon completion of the Wyandotte Historical Commission inspection of the home as it pertains to the preservation of historical and cultural items for the City of Wyandotte.