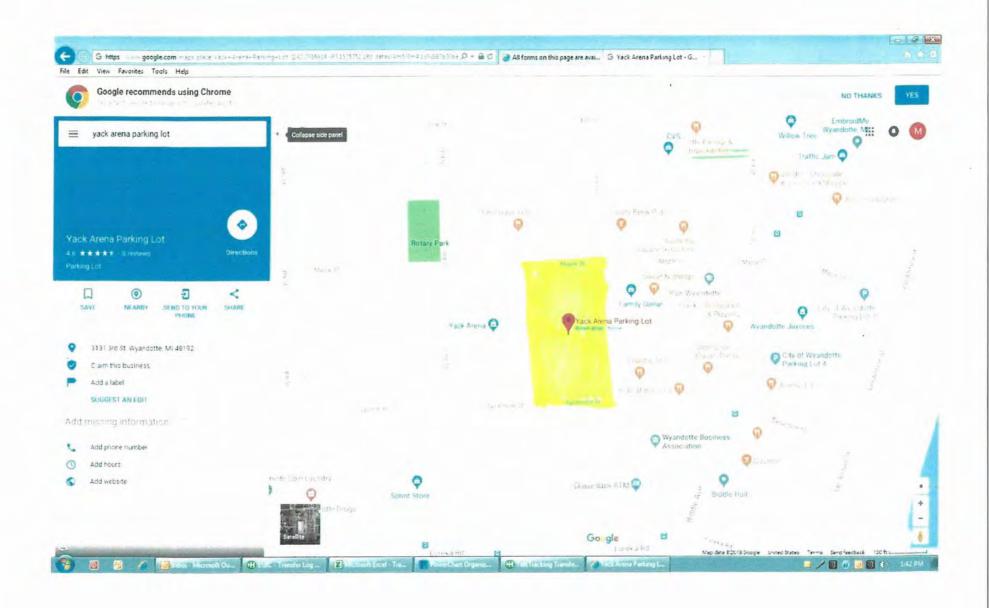

**INDIVIDUALS IN ATTENDANCE:** Heather A. Thiede, Special Events Coordinator

**BACKGROUND:** Below please find the requested dates for streets/property we would like to utilize for the 2018 Third Friday events. We will not be utilizing Biddle Avenue for this event and instead just using the main side streets in the downtown area. In addition to the sidewalks and side streets we are asking permission for the following the use of Oak Street from Biddle to the water and for all streets and parking lots to close at 9 am:

#### Wine Tasting: Aug 17 – 5:30p.m. - 10 p.m.

- Sycamore from Biddle to Alley East
- Maple from Biddle to Alley East
- Elm to Biddle to Alley East
- Sycamore and Biddle to just past Coastal Thai
- Maple from Biddle to allev
- Elm from Biddle to the Alley West
- First Street behind Chelsea's Menswear
- Gravel parking lot at the former City Hall 3131 Biddle
- Oak Street from Biddle to the water
- All parking spaces surrounding the Grassy Lot on Elm and First Street as well as the row of parking closest to the grassy lot
- Close all streets and property no later than 9 am on August 17th 2018 to reopen after the event ends

### October Fest: October 19th 5:30p.m. - 10 p.m.

- Sycamore from Biddle to Alley East
- Maple from Biddle to Alley East
- Elm to Biddle to Alley East
- Sycamore and Biddle to just past Coastal Thai
- Maple from Biddle to allev
- Elm from Biddle to the Alley West
- First Street behind Chelsea's Menswear
- Gravel parking lot at the former City Hall 3131 Biddle
- Oak Street from Biddle to the water
- All parking spaces surrounding the Grassy Lot on Elm and First Street as well as the row of parking closest to the grassy lot
- Close all streets and property no later than 9 am on October 19th 2018 to reopen after the event ends