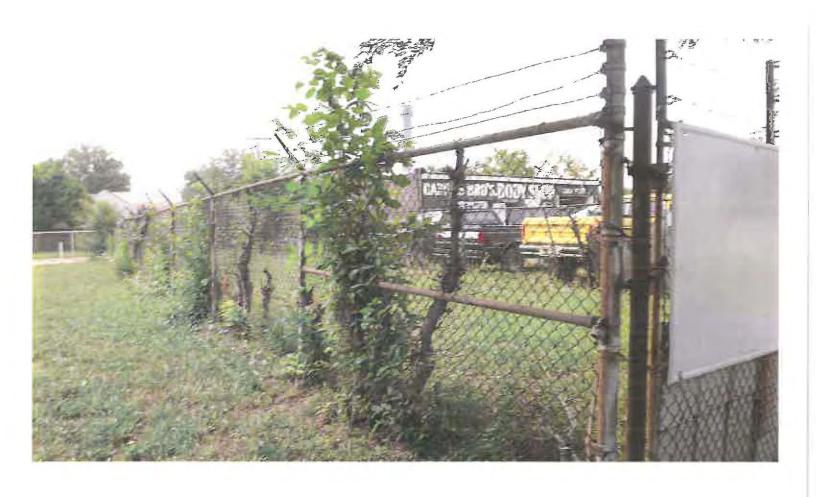

#### CITY OF WYANDOTTE REQUEST FOR COUNCIL ACTION

MEETING DATE: August 13, 2018

AGENDA ITEM#

ITEM: City Purchasing Vacant Property on South side Eureka, Between 14th and 15th Streets (57-021-14-0089-000)

#### INDIVIDUALS IN ATTENDANCE:

BACKGROUND: The City currently owns all the property on south side Eureka between 14th Street and 15th Street with the exception of Daniel Brothers (1455 Eureka), which Council has approved to purchase. In order to redevelop this block of Eureka, this vacant lot should be purchased. The property became available for the City to purchase for \$38,000.00.

Lot Size: 22.5' x 100'

2018 SEV: \$7,300

Market Value: \$14,600

Environmental Investigation Cost: \$10,000.00

Once purchased, the property would be environmental investigated to insure there are no environmental issues, the property would be combined with the remaining property on the block and specifications would be written for the redevelopment.

CITY ADMINISTRATOR'S RECOMMENDATION: Concur

LEGAL COUNSEL'S RECOMMENDATION: Purchase Agreement prepared by legal. W. Look

MAYOR'S RECOMMENDATION: AND

LIST OF ATTACHMENTS: Purchase Agreement, Picture and Map