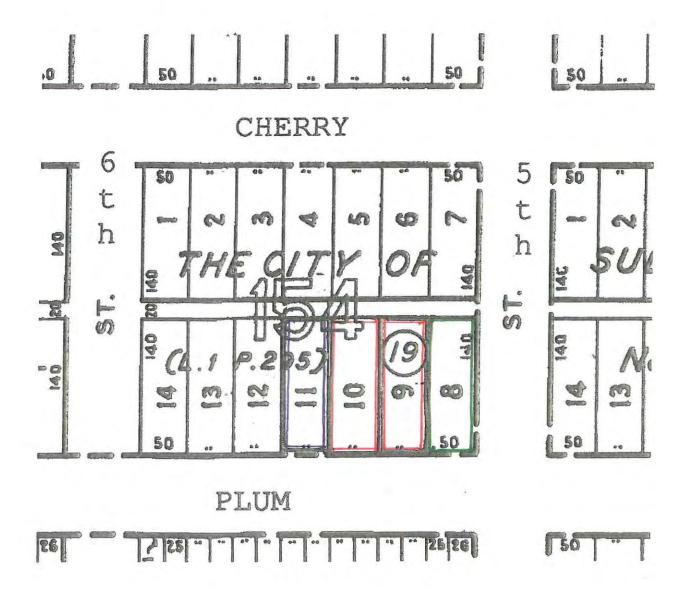

#### CITY OF WYANDOTTE REQUEST FOR COUNCIL ACTION

MEETING DATE: August 13, 2018

AGENDA ITEM#

ITEM: City Purchasing Vacant Property on South side Eureka, Between 14th and 15th Streets (57-021-14-0089-000)

#### INDIVIDUALS IN ATTENDANCE:

BACKGROUND: The City currently owns all the property on south side Eureka between 14th Street and 15th Street with the exception of Daniel Brothers (1455 Eureka), which Council has approved to purchase. In order to redevelop this block of Eureka, this vacant lot should be purchased. The property became available for the City to purchase for \$38,000.00.

Lot Size: 22.5' x 100'

2018 SEV: \$7,300

Market Value: \$14,600

Environmental Investigation Cost: \$10,000.00

Once purchased, the property would be environmental investigated to insure there are no environmental issues, the property would be combined with the remaining property on the block and specifications would be written for the redevelopment.

Vacant Lots: 85 to 88 EUREKA MANOR SUB LOT SIZE: 90' X 100' Owner - City of Wyandotte

Nacant Lot: LOT 89 EUREKA MANOR SUB T3S R11E L41 P24 WCR LOT SIZE: 22.5' x 100' - Owner Groat

1455 Eureka - LOTS 1 AND 2 TAYLOR PARK SUB and LOT 90 EUREKA MANOR SUB - LOT SIZE: 66.5' X

1475 Eureka - LOTS 3,4 AND 5 TAYLOR PARK SUBDIVISION - LOT SIZE 67' X 100'-Owner -City of Wyandotte

3339 15th - Lots 6 thru 8 Taylor Park Subdivision - Lots Size 90' x 104' Owner - City of Wyandotte

1 | 1 to recommend at 1991 and - 1 ... | .. | ... | 30 1253 | 7 33 4 7 834