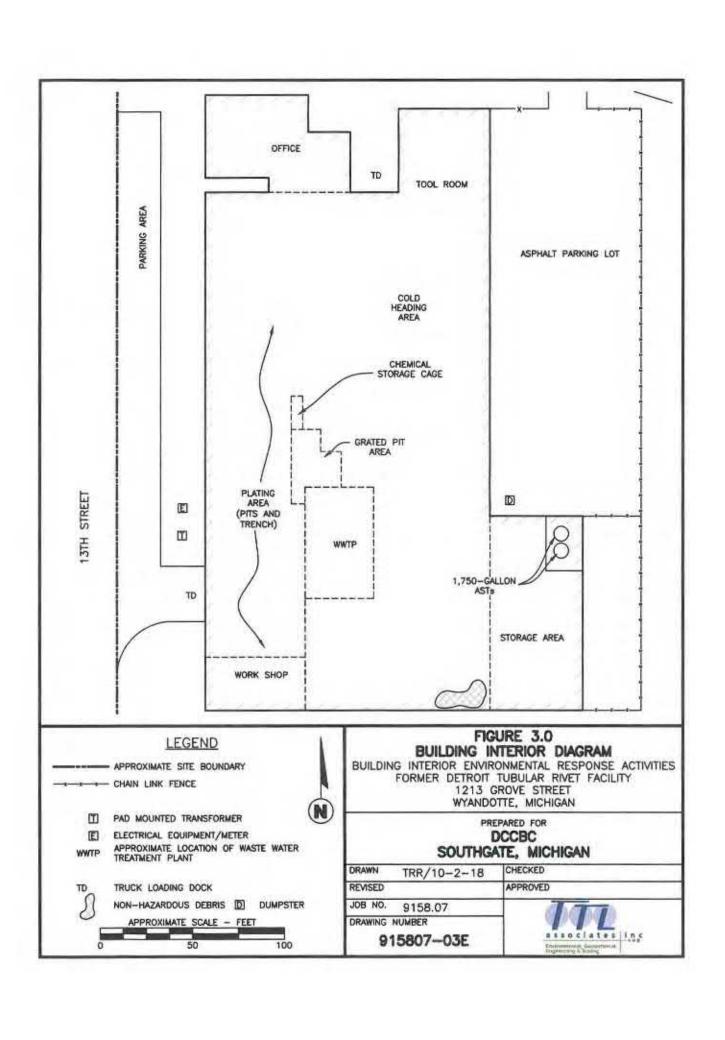

chedule

The Site remedial activities are expected to be completed in an approximately six-week period. The starting date will be determined based on the timing of contractor selection, the completion of the 30-day public comment period for the RLF sub-grant, pre-abatement notifications, and any agency approval required to proceed.

FIGURES





#### FIGURE 1.0 SITE LOCATION MAP

BUILDING INTERIOR ENVIRONMENTAL RESPONSE ACTIVITIES FORMER DETROIT TUBULAR RIVET FACILITY 1213 GROVE STREET WYANDOTTE, MICHIGAN

#### PREPARED FOR

#### DCCBC SOUTHGATE, MICHIGAN

| DRAWN TRR/10-2-18 | CHECKED        |
|-------------------|----------------|
| REVISED           | APPROVED       |
| JOB NO. 9158.07   | A TT           |
| DRAWING NUMBER    |                |
| 915807-01E        | associates inc |





## APPENDIX A ASBESTOS ABATEMENT SPECIFICATIONS

## City of Wyandotte



Asbestos Abatement Specifications
For the Renovation of
1213 Grove Street
Wyandotte, Michigan

October 2018



#### ASBESTOS ABATEMENT SPECIFICATIONS 1213 GROVE STREET WYANDOTTE, MICHIGAN

#### FOR

#### CITY OF WYANDOTTE 3200 BIDDLE AVENUE, SUITE 200 WYANDOTTE, MICHIGAN

#### SUBMITTED

OCTOBER 3, 2018 TTL PROJECT NO. 9158.08

PREPARED BY

TTL ASSOCIATES, INC. 44265 PLYMOUTH OAKS BLVD. PLYMOUTH, MICHIGAN 48170 734-455-8600



The following document was prepared by TTL Associates, Inc., under the supervision of a Project Designer accredited by the State of Michigan Department of Licensing and Regulatory Affairs and constitutes an asbestos abatement design in connection with:

ASBESTOS ABATEMENT 1213 GROVE SREET WYAN