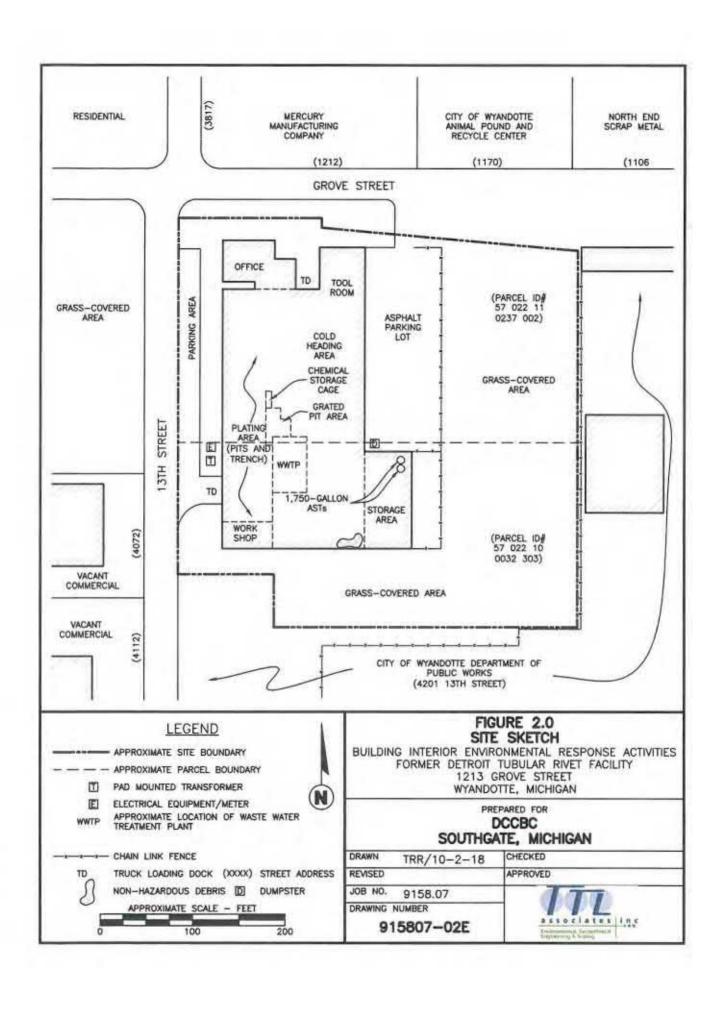

|







# Equivalency Memorandum USEPA Brownfield Cleanup Revolving Loan Fund (RLF) Former Detroit Tubular Rivet Facility 1213 Grove Street Wyandotte, Michigan

#### 1.0 INTRODUCTION

TTL Associates, Inc. (TTL) prepared this memorandum to document the Quality Assurance/Quality Control (QA/QC) program for collection and use of environmental data during planned non-time critical removal actions (environmental response actions) at the brownfields property known as the former Detroit Tubular Rivet (DTR) facility, located at 1213 Grove Street, in Wyandotte, Michigan (Project Site). Environmental response actions at the Project Site will be funded, in part, through a United States Environmental Protection Agency (USEPA) Brownfield Revolving Loan Fund (RLF) Grant awarded to the Downriver Community