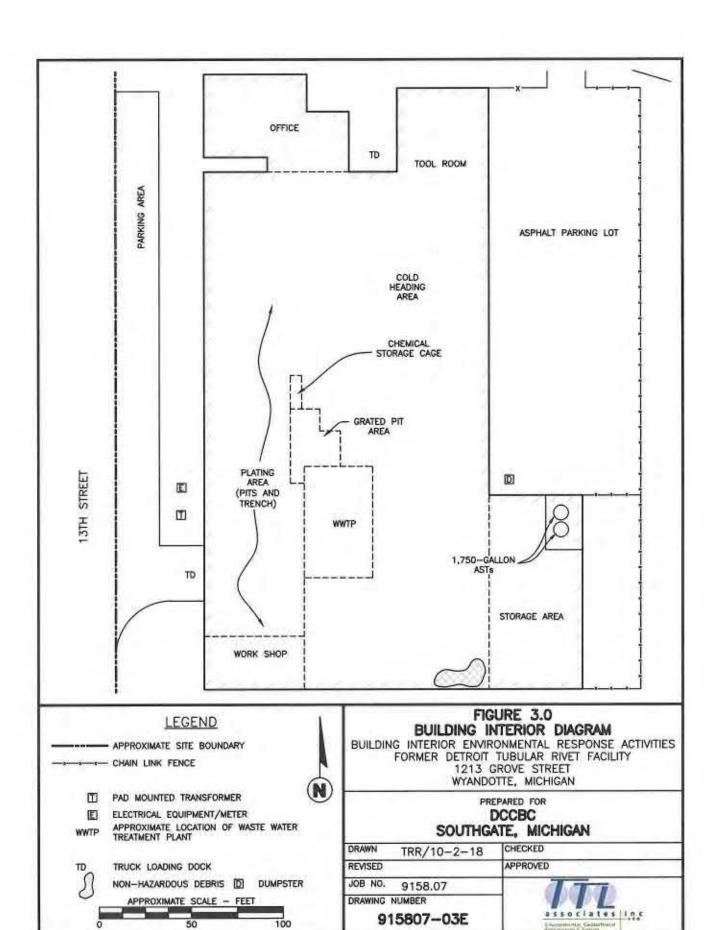

|







# Equivalency Memorandum USEPA Brownfield Cleanup Revolving Loan Fund (RLF) Former Detroit Tubular Rivet Facility 1213 Grove Street Wyandotte, Michigan

#### 1.0 INTRODUCTION

TTL Associates, Inc. (TTL) prepared this memorandum to document the Quality Assurance/Quality Control (QA/QC) program for collection and use of environmental data during planned non-time critical removal actions (environmental response actions) at the brownfields property known as the former Detroit Tubular Rivet (DTR) facility, located at 1213 Grove Street, in Wyandotte, Michigan (Project Site). Environmental response actions at the Project Site will be funded, in part, through a United States Environmental Protection Agency (USEPA) Brownfield Revolving Loan Fund (RLF) Grant awarded to the Downriver Community Co