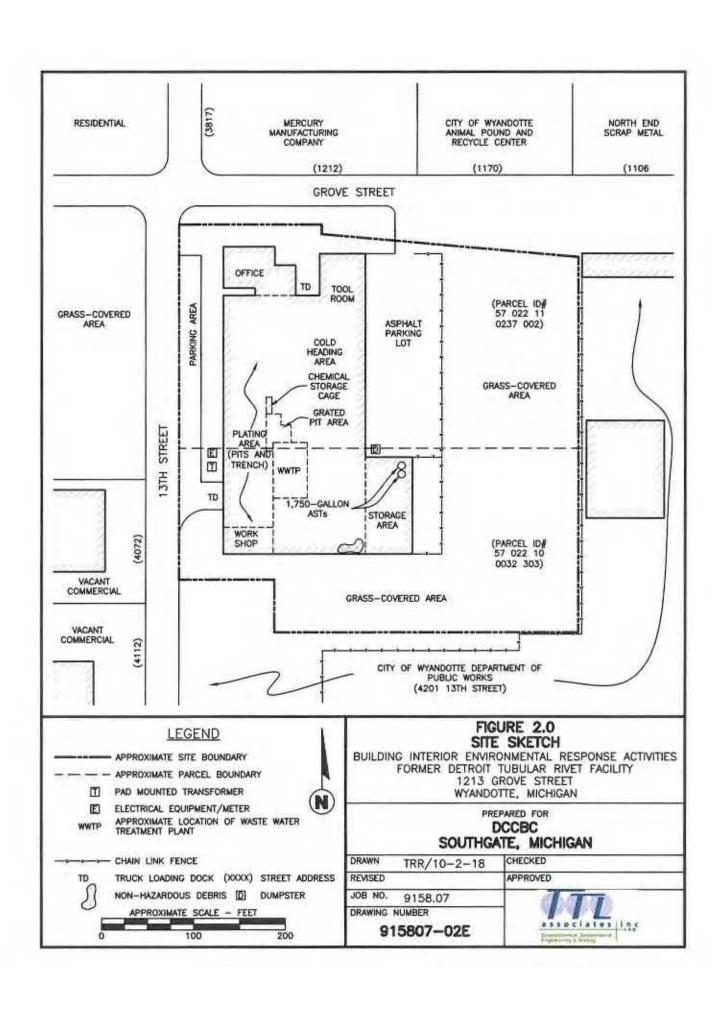

Schedule

The Site remedial activities are expected to be completed in an approximately six-week period. The starting date will be determined based on the timing of contractor selection, the completion of the 30-day public comment period for the RLF sub-grant, pre-abatement notifications, and any agency approval required to proceed.

FIGURES





#### FIGURE 1.0 SITE LOCATION MAP

BUILDING INTERIOR ENVIRONMENTAL RESPONSE ACTIVITIES FORMER DETROIT TUBULAR RIVET FACILITY 1213 GROVE STREET WYANDOTTE, MICHIGAN

#### PREPARED FOR

#### DCCBC SOUTHGATE, MICHIGAN

| DRAWN TRR/10-2-18 | CHECKED        |
|-------------------|----------------|
| REVISED           | APPROVED       |
| JOB NO. 9158.07   | A TT           |
| DRAWING NUMBER    |                |
| 915807-01E        | associates inc |





## APPENDIX A ASBESTOS ABATEMENT SPECIFICATIONS

## City of Wyandotte



Asbestos Abatement Specifications
For the Renovation of
1213 Grove Street
Wyandotte, Michigan

October 2018



#### ASBESTOS ABATEMENT SPECIFICATIONS 1213 GROVE STREET WYANDOTTE, MICHIGAN

#### FOR

#### CITY OF WYANDOTTE 3200 BIDDLE AVENUE, SUITE 200 WYANDOTTE, MICHIGAN

#### SUBMITTED

OCTOBER 3, 2018 TTL PROJECT NO. 9158.08

PREPARED BY

TTL ASSOCIATES, INC. 44265 PLYMOUTH OAKS BLVD. PLYMOUTH, MICHIGAN 48170 734-455-8600



The following document was prepared by TTL Associates, Inc., under the supervision of a Project Designer accredited by the State of Michigan Department of Licensing and Regulatory Affairs and constitutes an asbestos abatement design in connection with:

ASBESTOS ABATEMENT 1213 GROVE SREET WY