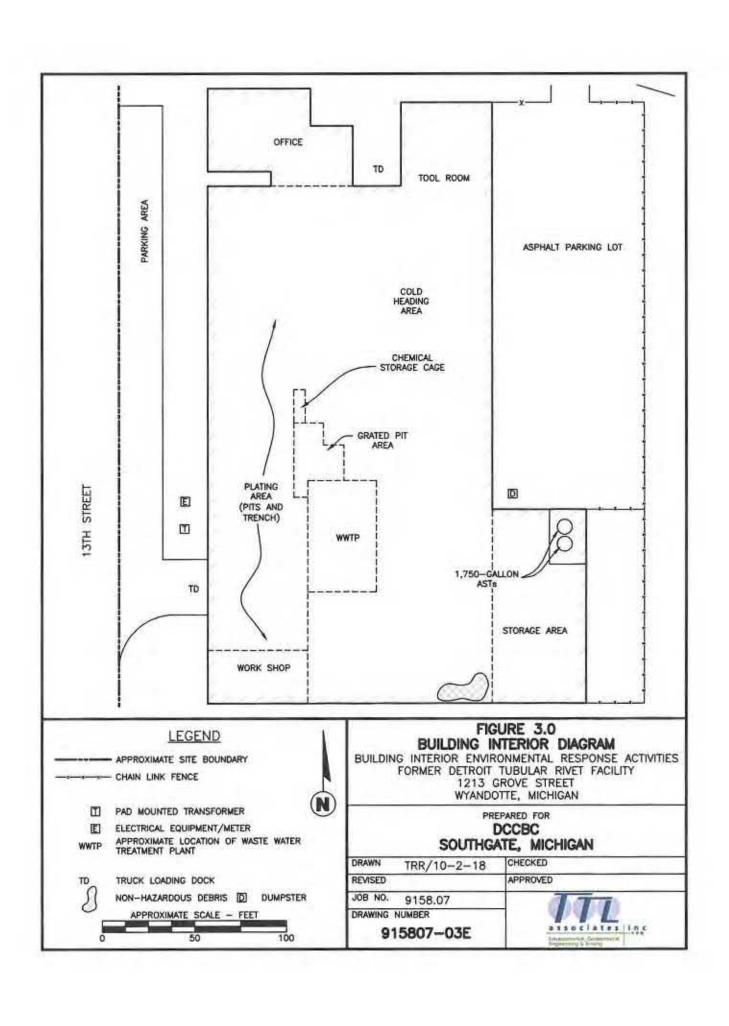

|
| 915807-01E        | Kophinements Georgement Scholars Comment of Sc |

# ATTACHMENT A FIGURES





# ATTACHMENT B LEGAL DESCRIPTION OF SITE

#### LEGAL DESCRIPTION

#### BUILDING LEGAL ONLY:

N 17 FT OF LOT 237 ALSO LOTS 238 THRU 246 INCL ALSO VAC ALLEYS ALSO PART OF THE SW 1/4 OF SEC 32 T3S T11E DES AS BEG S 0 DEG 02 MIN 00 SEC W 10.00 FT FROM TH ENE COR OF LOT 246 OF DETROIT RIVER LAND CO'S. SUB NO.1 T3S T11E L37 P. 24 WCR TH S 6 DEG 57 MIN 47 SEC E 278.65 FT TH S 0 DEG 02 MIN 00 SEC W 204.47 FT TH N 89 DEG 07 MIN 40 SEC W 278.30 FT 0 DEG 02 MIN 00 SEC E 215.00 FT TO B DETROIT RIVER LAND CO'S SUB NO. 1 T3S R11E L37 P24 WCR

#### VACANT LAND:

PT OF SW 1/4 SEC 32 T3S R11E DESC AS BEG DUE W 664.31FT FROM INTER E AND W LINE OF SEC 32 AND WLY ROW LINE OF DM AND TSL RR TH S0DEG 50M 20S E 43FT TH S86DEG 57M 47S E 278.65FT TH N0DEG 50M 20S W 53.53FT TH DUE W 278.29FT TO POB 0.30 AC

LOT 23