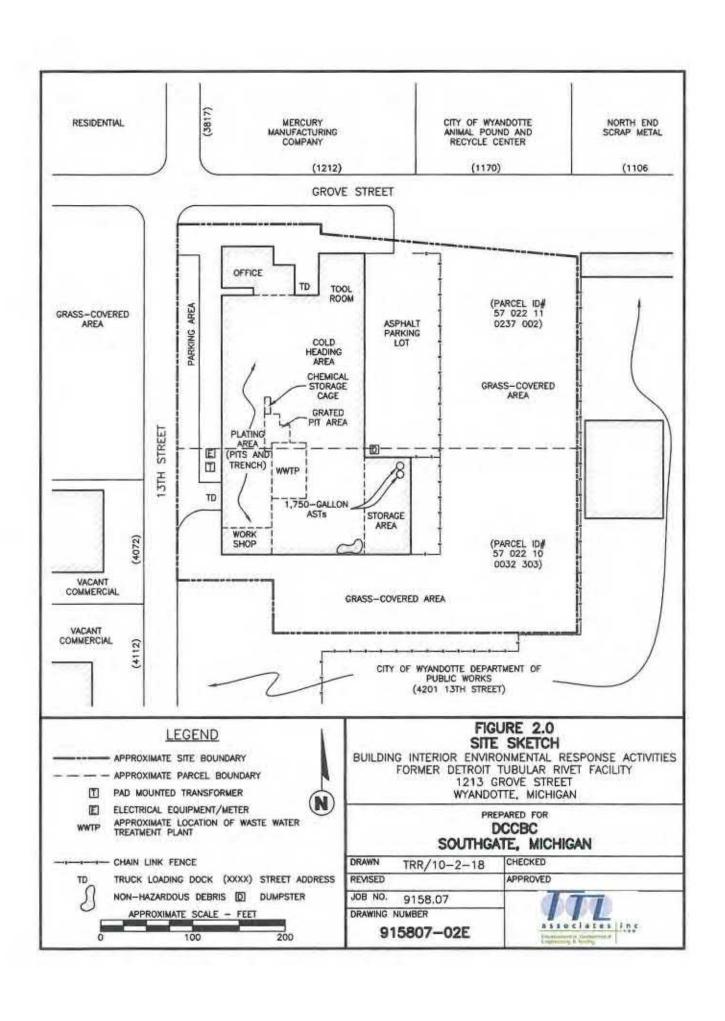

|
| 915807-01E        | Kophinements Georgement Scholars Comment of Sc |

# ATTACHMENT A FIGURES





# ATTACHMENT B LEGAL DESCRIPTION OF SITE

#### LEGAL DESCRIPTION

#### BUILDING LEGAL ONLY:

N 17 FT OF LOT 237 ALSO LOTS 238 THRU 246 INCL ALSO VAC ALLEYS ALSO PART OF THE SW 1/4 OF SEC 32 T3S T11E DES AS BEG S 0 DEG 02 MIN 00 SEC W 10.00 FT FROM TH ENE COR OF LOT 246 OF DETROIT RIVER LAND CO'S. SUB NO.1 T3S T11E L37 P. 24 WCR TH S 6 DEG 57 MIN 47 SEC E 278.65 FT TH S 0 DEG 02 MIN 00 SEC W 204.47 FT TH N 89 DEG 07 MIN 40 SEC W 278.30 FT 0 DEG 02 MIN 00 SEC E 215.00 FT TO B DETROIT RIVER LAND CO'S SUB NO. 1 T3S R11E L37 P24 WCR

#### VACANT LAND:

PT OF SW 1/4 SEC 32 T3S R11E DESC AS BEG DUE W 664.31FT FROM INTER E AND W LINE OF SEC 32 AND WLY ROW LINE OF DM AND TSL RR TH S0DEG 50M 20S E 43FT TH S86DEG 57M 47S E 278.65FT TH N0DEG 50M 20S W 53.53FT TH DUE W 278.29FT TO POB 0.30 AC

LOT