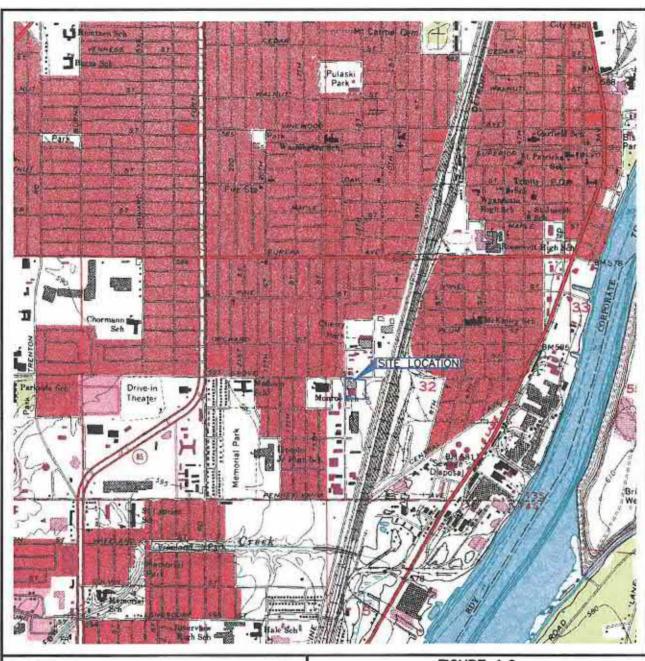

man health and the environment during renovation and light industrial reuse of the site.

The City has decided to proceed with the building interior hazardous material removal and decontamination response actions described as Alternative No. 2. This alternative is necessary to minimize human health and environmental risks and remove the significant impediments to renovation of the site building and to support the anticipated future renovation/redevelopment of the property for light industrial use.

Formal bid specifications will be prepared for the selected alternative that include necessary design drawings, technical specifications, and general requirements. The specifications will be suitable for bidding purposes to secure a contractor to implement the corrective actions.

**FIGURES** 





#### FIGURE 1.0 SITE LOCATION MAP

BUILDING INTERIOR ENVIRONMENTAL RESPONSE ACTIVITIES FORMER DETROIT TUBULAR RIVET FACILITY 1213 GROVE STREET WYANDOTTE, MICHIGAN

#### PREPARED FOR

#### DCCBC SOUTHGATE, MICHIGAN

|                   | Contract the Contract of the C |
|-------------------|-------------------------------------------------------------------------------------------------------------------------------------------------------------------------------------------------------------------------------------------------------------------------------------------------------------------------------------------------------------------------------------------------------------------------------------------------------------------------------------------------------------------------