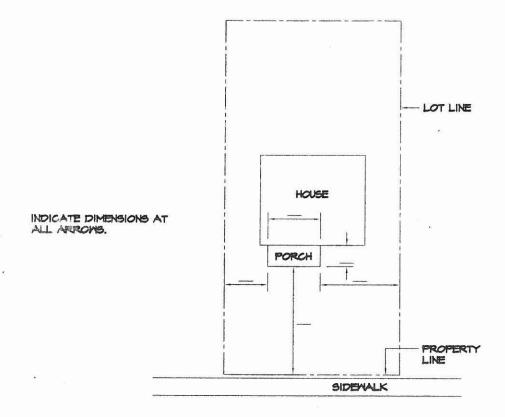

with a perimeter greater than 6-¼" shall provide a graspable finger recess area on both sides of the profile [R311.7.7.3]. All shapes shall have a smooth surface with no sharp corners. Handrails shall run continuously from a point directly over the lowest riser to a point directly over the highest riser and shall return to the guard at each end (see Figure 33). Handrails may be interrupted by guard posts at a turn in the stair [R311.7.7.2].

## Figure 32A. Handrail Mounting Examples

Fasten handrails per manufacturer recommendations

13 min.
12 min.
2x blocking
13 min.
2x blocking
12 min.
34 38 to nosing of stairs, typical
corrosion-resistant handrail hardware

MOUNTED TO GUARD

MOUNTED TO WALL

## Figure 32B. Handrail Grip Size





FIGURE 315.1 HANDRAILS

For SI: 1 inch = 25.4 mm.









The width of each landing shall not be less than the door served. Every landing shall have a minimum dimension of 36 inches (914 mm) measured in the direction of travel.

R311.4.4 Type of lock or latch. All egress doors shall be readily openable from the side from which egress is to be made without the use of a key or special knowledge or effort.

#### R311.5 Stairways.

R311.5.1 Width. Stairways shall not be less than 36 inches (914 mm) in clear width at all points above the permitted handrail height and below the required headroom height. Handrails shall not project more than 4.5 inches (114 mm) on either side of the stairway and the minimum clear width of the stairway at and below the handrail height, including treads and landings, shall not be less than 31.5 inches (787 mm) where a