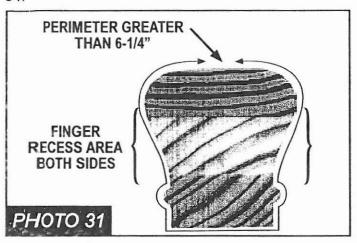

th a perimeter greater than 61/4 inches (160mm) shall provide a graspable finger recess area on both sides of the profile. PHOTO 31. The finger recess shall begin within a distance of 3/4 in ch (19 mm) measured vertically from the tallest portion of the profile and achieve a depth of at least <sup>5</sup>/<sub>16</sub> inch (8mm) within <sup>7</sup>/<sub>8</sub> inch (22mm) below the widest portion of the profile. PHOTO 32. This required depth shall continue for at least 3/8 inch (10mm) to a level that is not less than 1\(^14\) inches (45) mm) below the tallest portion of the profile. PHOTO 33. The minimum width of the handrail above the recess shall be 11/4 inches (32 mm) to a maximum of 21/4 inches (70 mm). PHOTO 34. Edges shall have a minimum radius of 0.01 inches (0.25 mm). PHOTO 34.









R311.5.7 Illumination.
All stairs shall be provided with illumination in accordance with Section R303.6.

## Figure 30. Stair Guard Requirements



Figure 31. Stair Stringer Attachment Detail



ATTACHMENT WITH HANGERS

#### STAIR HANDRAIL REQUIREMENTS

All stairs with 4 or more risers shall have a handrail on at least one side (see Figure 32A) [R311.7.7]. The handrail height measured vertically from the sloped plane adjoining the tread nosing shall be not less than 34 inches and not more than 38 inches (see Figure 30) [R311.7.7.1]. Handrails shall be graspable and shall be composed of decay-resistant and/or corrosion resistant material. Handrails shall be Type I, Type II, or provide equivalent graspability (see Figure 32B). Type I shall have a perimeter dimension of at least 4" an