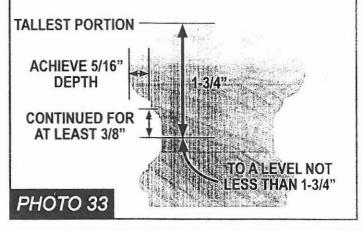

a perimeter greater than 61/4 inches (160mm) shall provide a graspable finger recess area on both sides of the profile. PHOTO 31. The finger recess shall begin within a distance of 3/4 in ch (19 mm) measured vertically from the tallest portion of the profile and achieve a depth of at least <sup>5</sup>/<sub>16</sub> inch (8mm) within <sup>7</sup>/<sub>8</sub> inch (22mm) below the widest portion of the profile. PHOTO 32. This required depth shall continue for at least 3/8 inch (10mm) to a level that is not less than 1\(^14\) inches (45) mm) below the tallest portion of the profile. PHOTO 33. The minimum width of the handrail above the recess shall be 11/4 inches (32 mm) to a maximum of 21/4 inches (70 mm). PHOTO 34. Edges shall have a minimum radius of 0.01 inches (0.25 mm). PHOTO 34.









R311.5.7 Illumination.
All stairs shall be provided with illumination in accordance with Section R303.6.

## Figure 30. Stair Guard Requirements



Figure 31. Stair Stringer Attachment Detail



ATTACHMENT WITH HANGERS

#### STAIR HANDRAIL REQUIREMENTS

All stairs with 4 or more risers shall have a handrail on at least one side (see Figure 32A) [R311.7.7]. The handrail height measured vertically from the sloped plane adjoining the tread nosing shall be not less than 34 inches and not more than 38 inches (see Figure 30) [R311.7.7.1]. Handrails shall be graspable and shall be composed of decay-resistant and/or corrosion resistant material. Handrails shall be Type I, Type II, or provide equivalent graspability (see Figure 32B). Type I shall have a perimeter dimension of at least 4" and