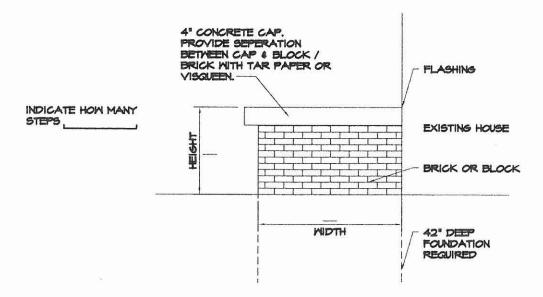

ith a perimeter greater than 6-¼" shall provide a graspable finger recess area on both sides of the profile [R311.7.7.3]. All shapes shall have a smooth surface with no sharp corners. Handrails shall run continuously from a point directly over the lowest riser to a point directly over the highest riser and shall return to the guard at each end (see Figure 33). Handrails may be interrupted by guard posts at a turn in the stair [R311.7.7.2].

## Figure 32A. Handrail Mounting Examples

Fasten handrails per manufacturer recommendations

13 min.
12 min.
2x blocking
13 min.
2x blocking
12 min.
34 38 to nosing of stairs, typical
corrosion-resistant handrail hardware

MOUNTED TO GUARD

MOUNTED TO WALL

## Figure 32B. Handrail Grip Size





FIGURE 315.1 HANDRAILS

For SI: 1 inch = 25.4 mm.









The width of each landing shall not be less than the door served. Every landing shall have a minimum dimension of 36 inches (914 mm) measured in the direction of travel.

R311.4.4 Type of lock or latch. All egress doors shall be readily openable from the side from which egress is to be made without the use of a key or special knowledge or effort.

#### R311.5 Stairways.

R311.5.1 Width. Stairways shall not be less than 36 inches (914 mm) in clear width at all points above the permitted handrail height and below the required headroom height. Handrails shall not project more than 4.5 inches (114 mm) on either side of the stairway and the minimum clear width of the stairway at and below the handrail height, including treads and landings, shall not be less than 31.5 inches (787 mm) where a h