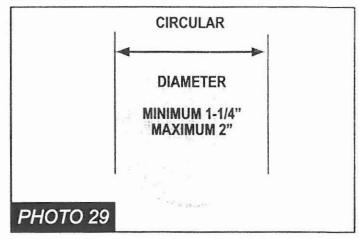

| .500.00 |
| Commercial                                     |                                        |         |
|                                                |                                        |         |

14

9

37

0

1

R311.5.6.3 Handrail grip size.

All required handrails shall be of one of the following types or provide equivalent graspability. **DRAWING** 28.



1. Type I. Handrails with a circular cross section shall have an outside diameter of at least 1½ inches (32 mm) and not greater than 2 inches (51 mm). **PHOTO 29**. If the handrail is not circular it shall have a perimeter dimension of at least 4 inches (102 mm) and not greater than 6½ inches (160 mm) with a maximum cross section of dimension of 2½ inches (57 mm). **PHOTO 30**.





2. Type II. Handrails with a perimeter greater than 61/4 inches (160mm) shall provide a graspable finger recess area on both sides of the profile. PHOTO 31. The finger recess shall begin within a distance of 3/4 in ch (19 mm) measured vertically from the tallest portion of the profile and achieve a depth of at least <sup>5</sup>/<sub>16</sub> inch (8mm) within <sup>7</sup>/<sub>8</sub> inch (22mm) below the widest portion of the profile. PHOTO 32. This required depth shall continue for at least 3/8 inch (10mm) to a level that is not less than 1\(^14\) inches (45) mm) below the tallest portion of the profile. PHOTO 33. The minimum width of the handrail above the recess shall be 11/4 inches (32 mm) to a maximum of 21/4 inches (70 mm). PHOTO 34. Edges shall have a minimum radius of 0.01 i