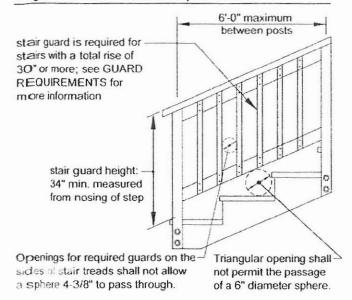

ll begin within a distance of 3/4 in ch (19 mm) measured vertically from the tallest portion of the profile and achieve a depth of at least <sup>5</sup>/<sub>16</sub> inch (8mm) within <sup>7</sup>/<sub>8</sub> inch (22mm) below the widest portion of the profile. PHOTO 32. This required depth shall continue for at least 3/8 inch (10mm) to a level that is not less than 1\(^14\) inches (45) mm) below the tallest portion of the profile. PHOTO 33. The minimum width of the handrail above the recess shall be 11/4 inches (32 mm) to a maximum of 21/4 inches (70 mm). PHOTO 34. Edges shall have a minimum radius of 0.01 inches (0.25 mm). PHOTO 34.









R311.5.7 Illumination.
All stairs shall be provided with illumination in accordance with Section R303.6.

## Figure 30. Stair Guard Requirements



Figure 31. Stair Stringer Attachment Detail



ATTACHMENT WITH HANGERS

#### STAIR HANDRAIL REQUIREMENTS

All stairs with 4 or more risers shall have a handrail on at least one side (see Figure 32A) [R311.7.7]. The handrail height measured vertically from the sloped plane adjoining the tread nosing shall be not less than 34 inches and not more than 38 inches (see Figure 30) [R311.7.7.1]. Handrails shall be graspable and shall be composed of decay-resistant and/or corrosion resistant material. Handrails shall be Type I, Type II, or provide equivalent graspability (see Figure 32B). Type I shall have a perimeter dimension of at least 4" and not greater

than 6-¼". Type II rails with a perimeter greater than 6-¼" shall provide a graspable finger recess area on both sides of the profile [R311