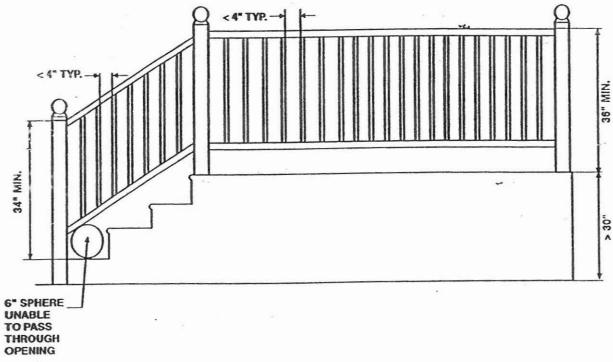

ails with a perimeter greater than 6-¼" shall provide a graspable finger recess area on both sides of the profile [R311.7.7.3]. All shapes shall have a smooth surface with no sharp corners. Handrails shall run continuously from a point directly over the lowest riser to a point directly over the highest riser and shall return to the guard at each end (see Figure 33). Handrails may be interrupted by guard posts at a turn in the stair [R311.7.7.2].

## Figure 32A. Handrail Mounting Examples

Fasten handrails per manufacturer recommendations

13 min.
12 min.
2x blocking
13 min.
2x blocking
12 min.
34 38 to nosing of stairs, typical
corrosion-resistant handrail hardware

MOUNTED TO GUARD

MOUNTED TO WALL

## Figure 32B. Handrail Grip Size





FIGURE 315.1 HANDRAILS

For SI: 1 inch = 25.4 mm.









The width of each landing shall not be less than the door served. Every landing shall have a minimum dimension of 36 inches (914 mm) measured in the direction of travel.

R311.4.4 Type of lock or latch. All egress doors shall be readily openable from the side from which egress is to be made without the use of a key or special knowledge or effort.

#### R311.5 Stairways.

R311.5.1 Width. Stairways shall not be less than 36 inches (914 mm) in clear width at all points above the permitted handrail height and below the required headroom height. Handrails shall not project more than 4.5 inches (114 mm) on either side of the stairway and the minimum clear width of the stairway at and below the handrail height, including treads and landings, shall not be less than 31.5 inches (787 mm) whe