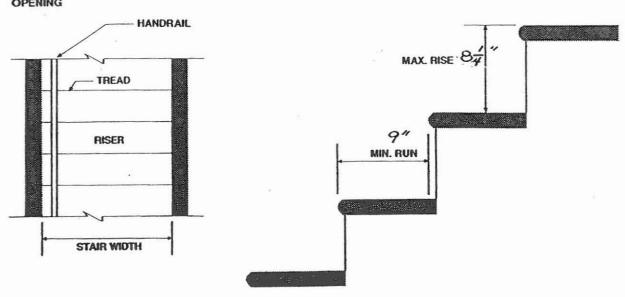

ls with a perimeter greater than 6-¼" shall provide a graspable finger recess area on both sides of the profile [R311.7.7.3]. All shapes shall have a smooth surface with no sharp corners. Handrails shall run continuously from a point directly over the lowest riser to a point directly over the highest riser and shall return to the guard at each end (see Figure 33). Handrails may be interrupted by guard posts at a turn in the stair [R311.7.7.2].

## Figure 32A. Handrail Mounting Examples

Fasten handrails per manufacturer recommendations

13 min.
12 min.
2x blocking
13 min.
2x blocking
12 min.
34 38 to nosing of stairs, typical
corrosion-resistant handrail hardware

MOUNTED TO GUARD

MOUNTED TO WALL

## Figure 32B. Handrail Grip Size





FIGURE 315.1 HANDRAILS

For SI: 1 inch = 25.4 mm.









The width of each landing shall not be less than the door served. Every landing shall have a minimum dimension of 36 inches (914 mm) measured in the direction of travel.

R311.4.4 Type of lock or latch. All egress doors shall be readily openable from the side from which egress is to be made without the use of a key or special knowledge or effort.

#### R311.5 Stairways.

R311.5.1 Width. Stairways shall not be less than 36 inches (914 mm) in clear width at all points above the permitted handrail height and below the required headroom height. Handrails shall not project more than 4.5 inches (114 mm) on either side of the stairway and the minimum clear width of the stairway at and below the handrail height, including treads and landings, shall not be less than 31.5 inches (787 mm) where