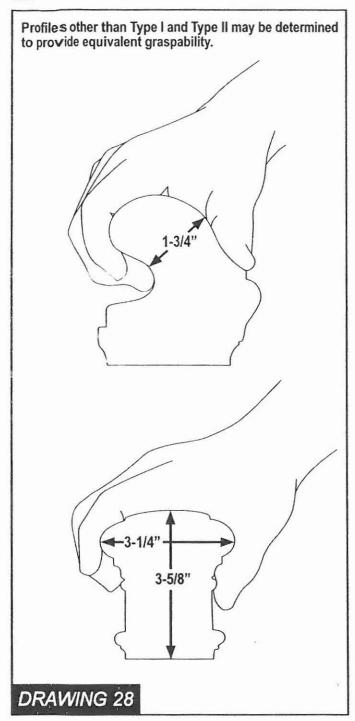

| .250.00 |
| Grant of License Processing                    | ************************************** | 200.00  |
| 1                                              | 47/47 King                             | 480     |
| Moving Structure Fees                          |                                        |         |
| Residential                                    |                                        | .500.00 |
| Commercial                                     |                                        |         |
|                                                |                                        |         |

14

9

37

0

1

R311.5.6.3 Handrail grip size.

All required handrails shall be of one of the following types or provide equivalent graspability. **DRAWING** 28.



1. Type I. Handrails with a circular cross section shall have an outside diameter of at least 1½ inches (32 mm) and not greater than 2 inches (51 mm). **PHOTO 29**. If the handrail is not circular it shall have a perimeter dimension of at least 4 inches (102 mm) and not greater than 6½ inches (160 mm) with a maximum cross section of dimension of 2½ inches (57 mm). **PHOTO 30**.





2. Type II. Handrails with a perimeter greater than 61/4 inches (160mm) shall provide a graspable finger recess area on both sides of the profile. PHOTO 31. The finger recess shall begin within a distance of 3/4 in ch (19 mm) measured vertically from the tallest portion of the profile and achieve a depth of at least <sup>5</sup>/<sub>16</sub> inch (8mm) within <sup>7</sup>/<sub>8</sub> inch (22mm) below the w