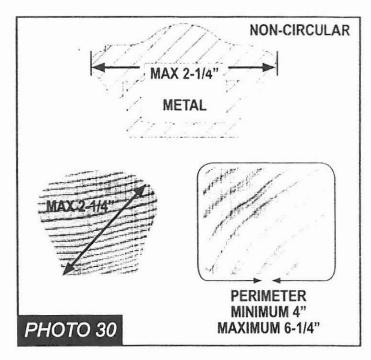

| .500.00 |
| Commercial                                     |                                        |         |
|                                                |                                        |         |

14

9

37

0

1

R311.5.6.3 Handrail grip size.

All required handrails shall be of one of the following types or provide equivalent graspability. **DRAWING** 28.



1. Type I. Handrails with a circular cross section shall have an outside diameter of at least 1½ inches (32 mm) and not greater than 2 inches (51 mm). **PHOTO 29**. If the handrail is not circular it shall have a perimeter dimension of at least 4 inches (102 mm) and not greater than 6½ inches (160 mm) with a maximum cross section of dimension of 2½ inches (57 mm). **PHOTO 30**.





2. Type II. Handrails with a perimeter greater than 61/4 inches (160mm) shall provide a graspable finger recess area on both sides of the profile. PHOTO 31. The finger recess shall begin within a distance of 3/4 in ch (19 mm) measured vertically from the tallest portion of the profile and achieve a depth of at least <sup>5</sup>/<sub>16</sub> inch (8mm) within <sup>7</sup>/<sub>8</sub> inch (22mm) below the widest portion of the profile. PHOTO 32. This required depth shall continue for at least 3/8 inch (10mm) to a level that is not less than 1\(^14\) inches (45) mm) below the tallest portion of the profile. PHOTO 33. The minimum width of the handrail above the recess shall be 11/4 inches (32 mm) to a maximum of 21/4 inches (70 mm). PHOTO 34. Edges shall have a minimum radius of 0.01 inc