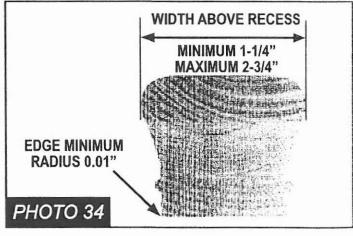

erimeter greater than 61/4 inches (160mm) shall provide a graspable finger recess area on both sides of the profile. PHOTO 31. The finger recess shall begin within a distance of 3/4 in ch (19 mm) measured vertically from the tallest portion of the profile and achieve a depth of at least <sup>5</sup>/<sub>16</sub> inch (8mm) within <sup>7</sup>/<sub>8</sub> inch (22mm) below the widest portion of the profile. PHOTO 32. This required depth shall continue for at least 3/8 inch (10mm) to a level that is not less than 1\(^14\) inches (45) mm) below the tallest portion of the profile. PHOTO 33. The minimum width of the handrail above the recess shall be 11/4 inches (32 mm) to a maximum of 21/4 inches (70 mm). PHOTO 34. Edges shall have a minimum radius of 0.01 inches (0.25 mm). PHOTO 34.









R311.5.7 Illumination.
All stairs shall be provided with illumination in accordance with Section R303.6.

## Figure 30. Stair Guard Requirements



Figure 31. Stair Stringer Attachment Detail



ATTACHMENT WITH HANGERS

#### STAIR HANDRAIL REQUIREMENTS

All stairs with 4 or more risers shall have a handrail on at least one side (see Figure 32A) [R311.7.7]. The handrail height measured vertically from the sloped plane adjoining the tread nosing shall be not less than 34 inches and not more than 38 inches (see Figure 30) [R311.7.7.1]. Handrails shall be graspable and shall be composed of decay-resistant and/or corrosion resistant material. Handrails shall be Type I, Type II, or provide equivalent graspability (see Figure 32B). Type I shall have a perimeter dimension of at least 4" and not