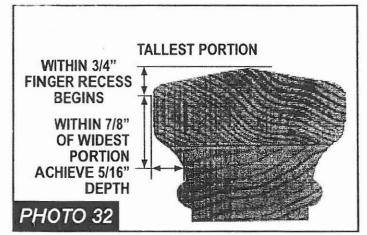

perimeter greater than 61/4 inches (160mm) shall provide a graspable finger recess area on both sides of the profile. PHOTO 31. The finger recess shall begin within a distance of 3/4 in ch (19 mm) measured vertically from the tallest portion of the profile and achieve a depth of at least <sup>5</sup>/<sub>16</sub> inch (8mm) within <sup>7</sup>/<sub>8</sub> inch (22mm) below the widest portion of the profile. PHOTO 32. This required depth shall continue for at least 3/8 inch (10mm) to a level that is not less than 1\(^14\) inches (45) mm) below the tallest portion of the profile. PHOTO 33. The minimum width of the handrail above the recess shall be 11/4 inches (32 mm) to a maximum of 21/4 inches (70 mm). PHOTO 34. Edges shall have a minimum radius of 0.01 inches (0.25 mm). PHOTO 34.









R311.5.7 Illumination.
All stairs shall be provided with illumination in accordance with Section R303.6.

## Figure 30. Stair Guard Requirements



Figure 31. Stair Stringer Attachment Detail



ATTACHMENT WITH HANGERS

#### STAIR HANDRAIL REQUIREMENTS

All stairs with 4 or more risers shall have a handrail on at least one side (see Figure 32A) [R311.7.7]. The handrail height measured vertically from the sloped plane adjoining the tread nosing shall be not less than 34 inches and not more than 38 inches (see Figure 30) [R311.7.7.1]. Handrails shall be graspable and shall be composed of decay-resistant and/or corrosion resistant material. Handrails shall be Type I, Type II, or provide equivalent graspability (see Figure 32B). Type I shall have a perimeter dimension of at least 4" and no