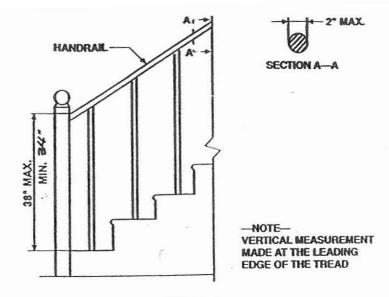

of at least 4" and not greater

than 6-¼". Type II rails with a perimeter greater than 6-¼" shall provide a graspable finger recess area on both sides of the profile [R311.7.7.3]. All shapes shall have a smooth surface with no sharp corners. Handrails shall run continuously from a point directly over the lowest riser to a point directly over the highest riser and shall return to the guard at each end (see Figure 33). Handrails may be interrupted by guard posts at a turn in the stair [R311.7.7.2].

## Figure 32A. Handrail Mounting Examples

Fasten handrails per manufacturer recommendations

13 min.
12 min.
2x blocking
13 min.
2x blocking
12 min.
34 38 to nosing of stairs, typical
corrosion-resistant handrail hardware

MOUNTED TO GUARD

MOUNTED TO WALL

## Figure 32B. Handrail Grip Size





FIGURE 315.1 HANDRAILS

For SI: 1 inch = 25.4 mm.









The width of each landing shall not be less than the door served. Every landing shall have a minimum dimension of 36 inches (914 mm) measured in the direction of travel.

R311.4.4 Type of lock or latch. All egress doors shall be readily openable from the side from which egress is to be made without the use of a key or special knowledge or effort.

#### R311.5 Stairways.

R311.5.1 Width. Stairways shall not be less than 36 inches (914 mm) in clear width at all points above the permitted handrail height and below the required headroom height. Handrails shall not project more than 4.5 inches (114 mm) on either side of the stairway and the minimum clear width of the stairway at and below the handrail height, including treads and land