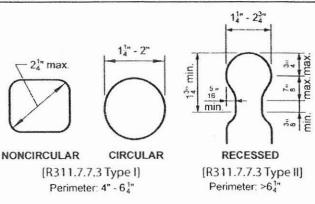

on of at least 4" and not greater

than 6-¼". Type II rails with a perimeter greater than 6-¼" shall provide a graspable finger recess area on both sides of the profile [R311.7.7.3]. All shapes shall have a smooth surface with no sharp corners. Handrails shall run continuously from a point directly over the lowest riser to a point directly over the highest riser and shall return to the guard at each end (see Figure 33). Handrails may be interrupted by guard posts at a turn in the stair [R311.7.7.2].

## Figure 32A. Handrail Mounting Examples

Fasten handrails per manufacturer recommendations

13 min.
12 min.
2x blocking
13 min.
2x blocking
12 min.
34 38 to nosing of stairs, typical
corrosion-resistant handrail hardware

MOUNTED TO GUARD

MOUNTED TO WALL

## Figure 32B. Handrail Grip Size





FIGURE 315.1 HANDRAILS

For SI: 1 inch = 25.4 mm.









The width of each landing shall not be less than the door served. Every landing shall have a minimum dimension of 36 inches (914 mm) measured in the direction of travel.

R311.4.4 Type of lock or latch. All egress doors shall be readily openable from the side from which egress is to be made without the use of a key or special knowledge or effort.

#### R311.5 Stairways.

R311.5.1 Width. Stairways shall not be less than 36 inches (914 mm) in clear width at all points above the permitted handrail height and below the required headroom height. Handrails shall not project more than 4.5 inches (114 mm) on either side of the stairway and the minimum clear width of the stairway at and below the handrail height, including treads and la