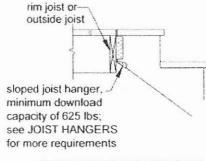

measured vertically from the tallest portion of the profile and achieve a depth of at least <sup>5</sup>/<sub>16</sub> inch (8mm) within <sup>7</sup>/<sub>8</sub> inch (22mm) below the widest portion of the profile. PHOTO 32. This required depth shall continue for at least 3/8 inch (10mm) to a level that is not less than 1\(^14\) inches (45) mm) below the tallest portion of the profile. PHOTO 33. The minimum width of the handrail above the recess shall be 11/4 inches (32 mm) to a maximum of 21/4 inches (70 mm). PHOTO 34. Edges shall have a minimum radius of 0.01 inches (0.25 mm). PHOTO 34.









R311.5.7 Illumination.
All stairs shall be provided with illumination in accordance with Section R303.6.

## Figure 30. Stair Guard Requirements



Figure 31. Stair Stringer Attachment Detail



ATTACHMENT WITH HANGERS

#### STAIR HANDRAIL REQUIREMENTS

All stairs with 4 or more risers shall have a handrail on at least one side (see Figure 32A) [R311.7.7]. The handrail height measured vertically from the sloped plane adjoining the tread nosing shall be not less than 34 inches and not more than 38 inches (see Figure 30) [R311.7.7.1]. Handrails shall be graspable and shall be composed of decay-resistant and/or corrosion resistant material. Handrails shall be Type I, Type II, or provide equivalent graspability (see Figure 32B). Type I shall have a perimeter dimension of at least 4" and not greater

than 6-¼". Type II rails with a perimeter greater than 6-¼" shall provide a graspable finger recess area on both sides of the profile [R311.7.7.3]. All shapes shall have a smooth surface