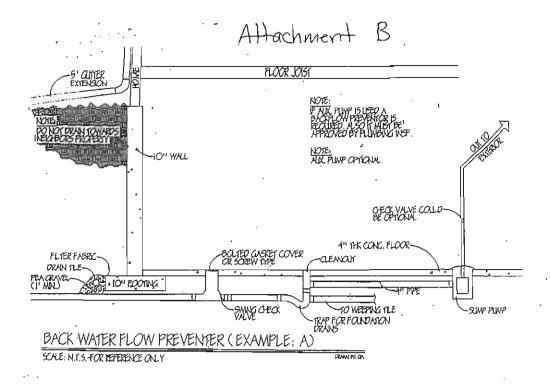

| yanaone, miongan ac                             | ,,,,,      |

# Altachment A



#### Plan 424-42

| 1    |
|------|
| 3    |
| 0    |
| 2.0  |
| 2    |
| 1475 |
| 1475 |
| 31'  |
| 73'  |
| 24.  |
|      |

Exterior Walf Constr 2"x4"
Exterior Walf Finish brick/stone

#### Additional House Features

covered front porch
family room/keeping room
kitchen island
nook/breakfast area/dining
open floor plan
penineula/eating bar
rear garage
rear-entry garage
split bedrooms
suited for narrow lot
volume/suited ceiling
welk-in closel
Additional Styles Classifications

European House Plans, French Country plans

Full Baxement



Detach a move garage to back of property alorgside back alloy with doors facing 11th St. (Fast) for entrance.
Adding full basement.
Home to be full brick extenor.





SCALE, N.T.S. FOR REFERENCE CALY

#### PROPOSED RESOLUTION

RESOLVED BY THE MAYOR AND COUNCIL that the communication from the City Engineer and City Assessor regarding the City owned property located at 1103 Superior is hereby received and placed on file; AND

BE IT FURTHER RESOLVED that the Council concurs with the recommendation to sell the property known as 1103 Superior to Thomas and Lorna Raupp for the amount of \$10,000.00; AND

BE IT FURTHER RESOLVED that the Mayor and City Clerk are hereby authorized to execute the Offer to Purchase Real Estate for the property known as 1103 Superior, between Thomas and Lorna Raupp and the City of Wyandotte for \$10,000 as presented to Council on September 17, 2012

ing and a second

ាំ និងស្មាស្រាន

#### **OFFICIALS**

William R. Griggs

Andre