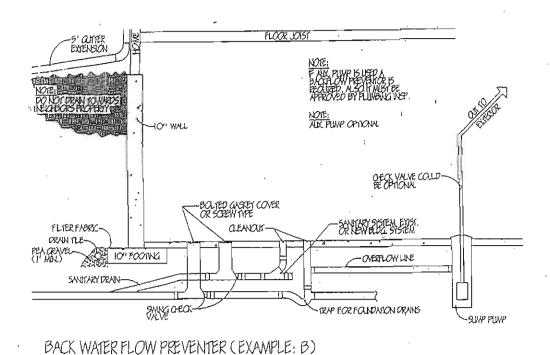

| yanaone, miongan ac                             | ,,,,,      |

# Altachment A



#### Plan 424-42

| 1    |
|------|
| 3    |
| 0    |
| 2.0  |
| 2    |
| 1475 |
| 1475 |
| 31'  |
| 73'  |
| 24.  |
|      |

Exterior Walf Constr 2"x4"
Exterior Walf Finish brick/stone

#### Additional House Features

covered front porch
family room/keeping room
kitchen island
nook/breakfast area/dining
open floor plan
penineula/eating bar
rear garage
rear-entry garage
split bedrooms
suited for narrow lot
volume/suited ceiling
welk-in closel
Additional Styles Classifications

European House Plans, French Country plans

Full Baxement



Detach a move garage to back of property alorgside back alloy with doors facing 11th St. (Fast) for entrance.
Adding full basement.
Home to be full brick extenor.





SCALE, N.T.S. FOR REFERENCE CALY

#### PROPOSED RESOLUTION

RESOLVED BY THE MAYOR AND COUNCIL that the communication from the City Engineer and City Assessor regarding the City owned property located at 1103 Superior is hereby received and placed on file; AND

BE IT FURTHER RESOLVED that the Council concurs with the recommendation to sell the property known as 1103 Superior to Thomas and Lorna Raupp for the amount of \$10,000.00; AND

BE IT FURTHER RESOLVED that the Mayor and City Clerk are hereby authorized to execute the Offer to Purchase Real Estate for the property known as 1103 Superior, between Thomas and Lorna Raupp and the City of Wyandotte for \$10,000 as presented to Council on September 17, 2012

ing and a second

ាំ និងស្មាស្រាន

#### **OFFICIALS**

William R. Griggs

Andrew