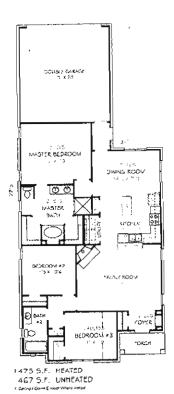

| William R. Griggs, City (<br>3131 Biddle Avenue | Jierk      |
|          |         | Wyandotte, Michigan 48                          | 8192       |
| Dated:_  |         | yanaone, miongan ac                             | ,,,,,      |

# Altachment A



#### Plan 424-42

| 1    |
|------|
| 3    |
| 0    |
| 2.0  |
| 2    |
| 1475 |
| 1475 |
| 31'  |
| 73'  |
| 24.  |
|      |

Exterior Walf Constr 2"x4"
Exterior Walf Finish brick/stone

#### Additional House Features

covered front porch
family room/keeping room
kitchen island
nook/breakfast area/dining
open floor plan
penineula/eating bar
rear garage
rear-entry garage
split bedrooms
suited for narrow lot
volume/suited ceiling
welk-in closel
Additional Styles Classifications

European House Plans, French Country plans

Full Baxement



Detach a move garage to back of property alorgside back alloy with doors facing 11th St. (Fast) for entrance.
Adding full basement.
Home to be full brick extenor.





SCALE, N.T.S. FOR REFERENCE CALY

#### PROPOSED RESOLUTION

RESOLVED BY THE MAYOR AND COUNCIL that the communication from the City Engineer and City Assessor regarding the City owned property located at 1103 Superior is hereby received and placed on file; AND

BE IT FURTHER RESOLVED that the Council concurs with the recommendation to sell the property known as 1103 Superior to Thomas and Lorna Raupp for the amount of \$10,000.00; AND

BE IT FURTHER RESOLVED that the Mayor and City Clerk are hereby authorized to execute the Offer to Purchase Real Estate for the property known as 1103 Superior, between Thomas and Lorna Raupp