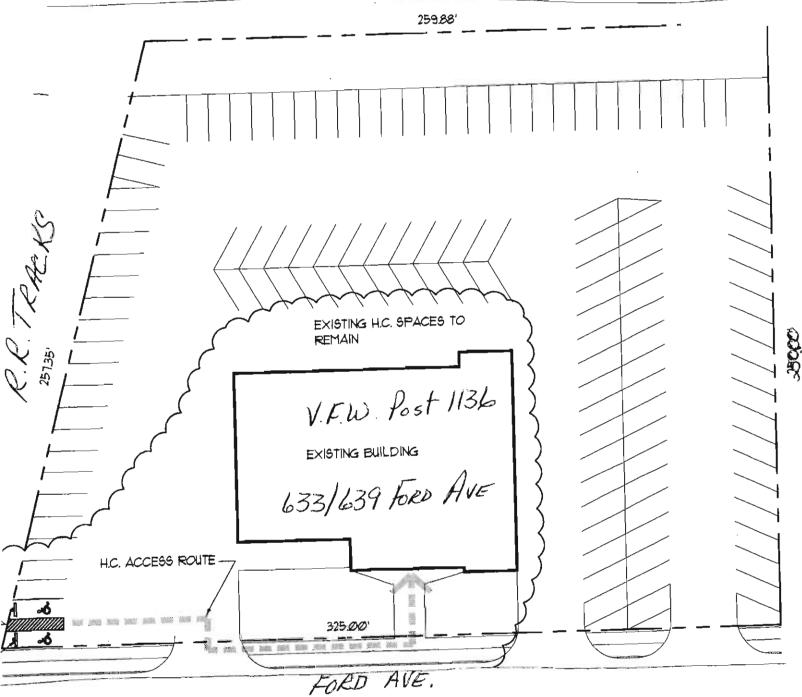

15. Communication from the City Engineer submitting a rezoning application for the property located at 633 Ford Avenue on behalf of the VFW requesting to rezone from a B-1 to a B-2 for a future outdoor café.