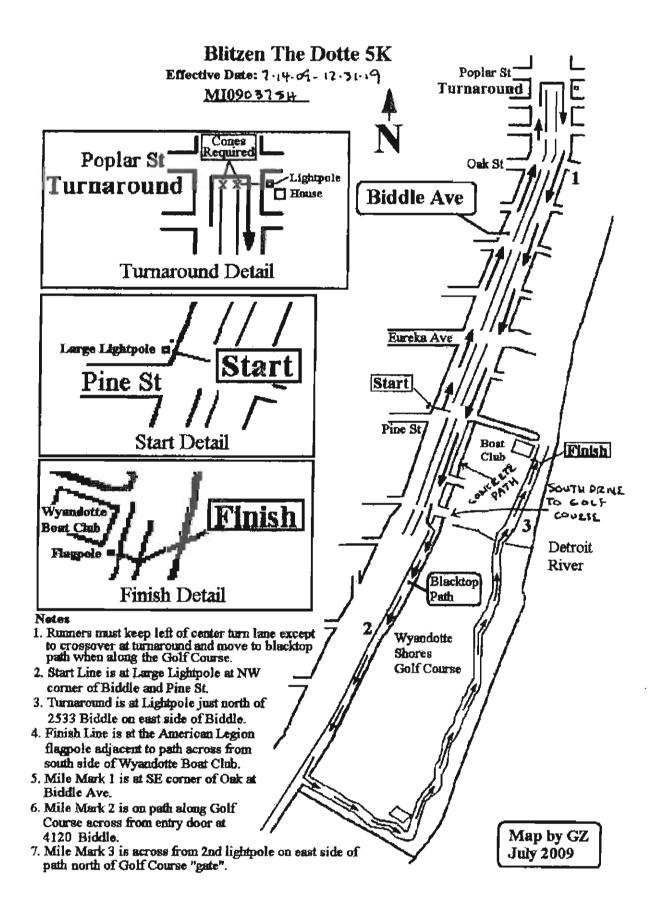

10. Communication from the Special Event Coordinator regarding the Wyandotte Boat Club-Blitzen the Dotte to be held on Saturday, November 21, 2015 prior to the Christmas Parade.

11. Communications from the City Attorney submitting a recommendation for discussing litigation with the Media.