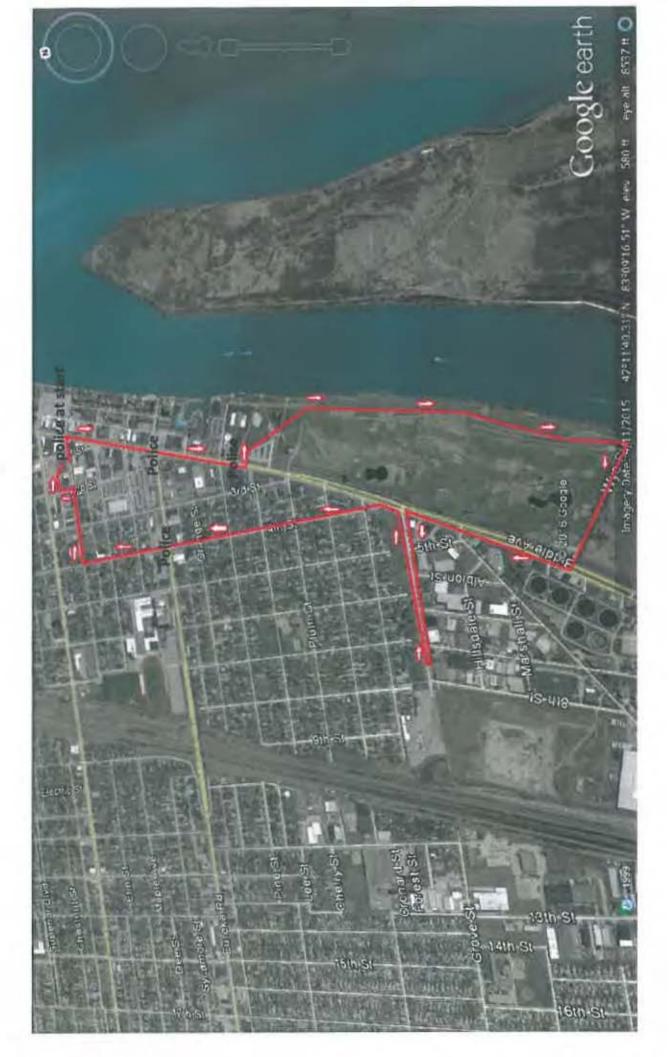

# February 19th & 20th 2016

- Permission to utilize city sidewalks Ice Sculptures/metal stands to remain a few days on site
- Permission to have live ice carving/dueling saw competitions
- Permission to utilize the Theatre Lot at First and Elm Streets