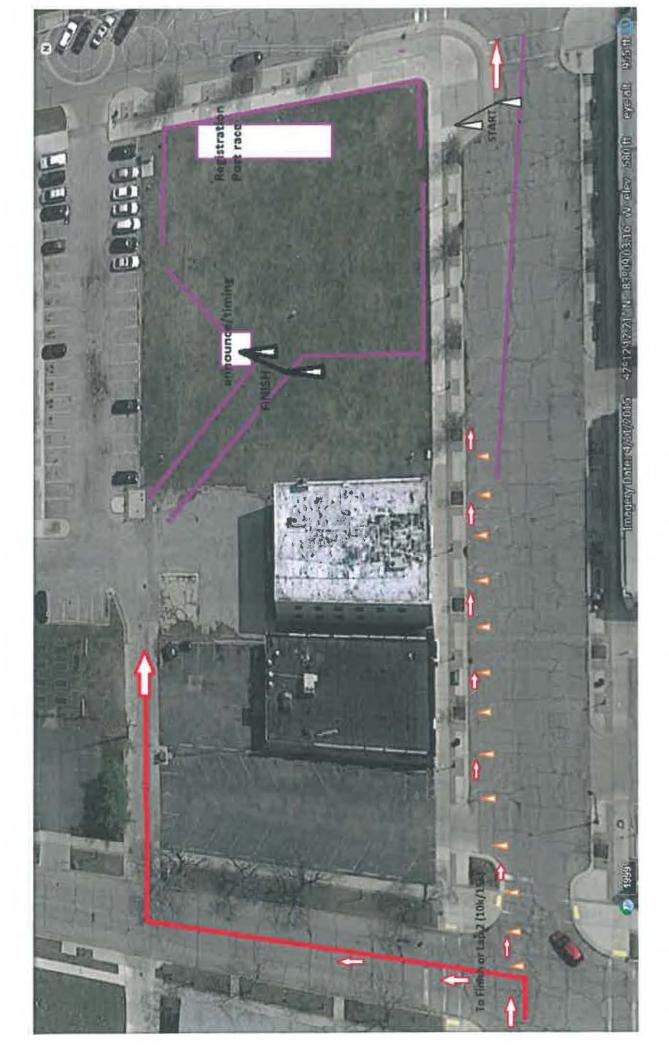

# February 19th & 20th 2016

- Permission to utilize city sidewalks Ice Sculptures/metal stands to remain a few days on site
- Permission to have live ice carving/dueling saw competitions
- Permission to utilize the Theatre Lot at First and Elm Streets