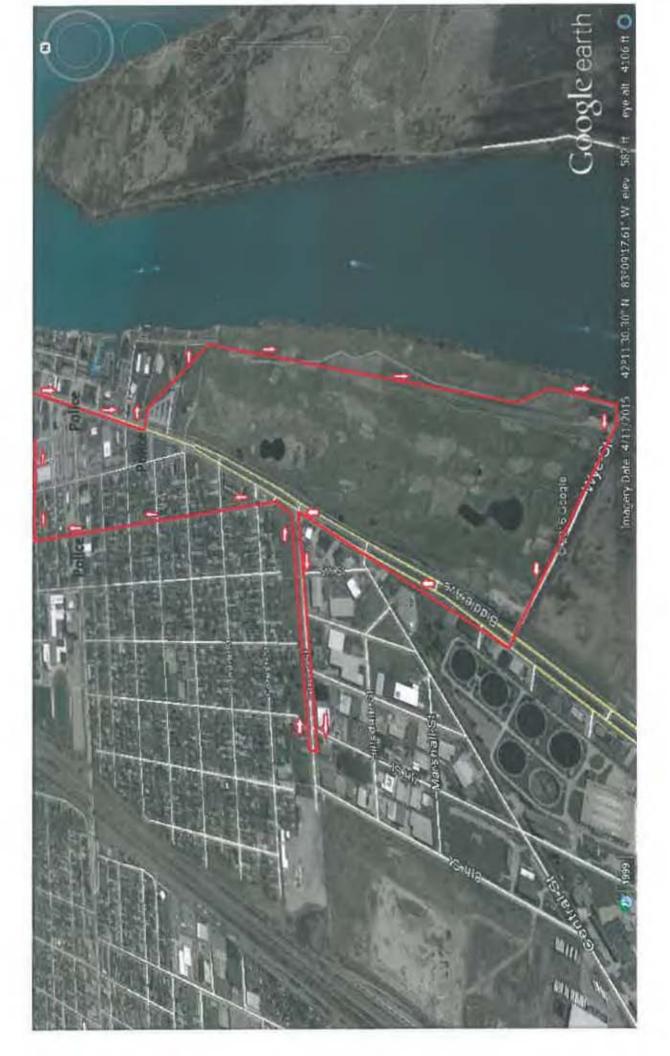

# February 19th & 20th 2016

- Permission to utilize city sidewalks Ice Sculptures/metal stands to remain a few days on site
- Permission to have live ice carving/dueling saw competitions
- Permission to utilize the Theatre Lot at First and Elm Streets