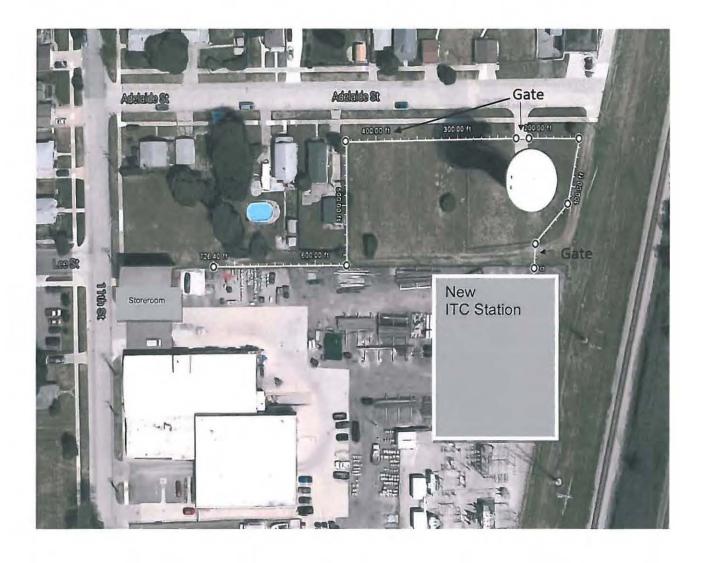

## COMMUNICATION FROM CITY AND OTHER OFFICIALS

- 4. Re-Appointments to the Downtown Development Authority
- 5. Design Review Appointment J. Gruber
- 6. Subcommittee Response to City Application Modifications
- 7. Hiring of Full-Time Recreation Maintenance Foreman
- 8. Wyandotte Museums: Mom2Mom Sale Event Announcement June 25, 2016
- 9. Special Events:
  - a. WBA Third Fridays in February, August, & September
  - b. WBA Third Fridays in March, April, May, June, October, November, and December
  - c. Wyandotte Street Art Fair Marketing Contracts
  - d. Powerman North America Wyandotte Run
  - e. Restaurant Week
- 10. Wyandotte Municipal Services Bid Approval Substation Fencing at 11<sup>th</sup> & Adelaide
- 11. City Purchase of 1733 5<sup>th</sup> Street
- 12. City Purchase of 89 Perry Place
- 13. SAD #939 Sewer Service Taps on 22<sup>nd</sup> between Oak and Eureka
- 14. 507 Biddle Grant of License and Hold Harmless Agreement
- 15. DPS Purchase of Mowers