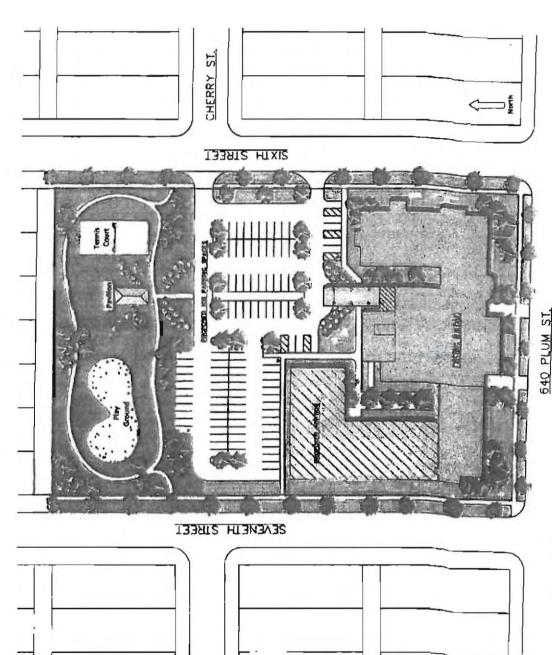

- a. Sale of the property for \$1.00
- b. Maximum number of units to be 60. (Thirty (30) units will be in the existing building and thirty (30) units will be in the new construction.)
- c. Parking will be provided at a rate of 1.5 parking spaces per unit
- d. Any additions to the building will be of same architectural style as existing building
- e. Reconfiguration of existing park space with buyer committing up to \$100,000 for improvement subject to City's approval. Buyer to maintain Public Park.
- f. The City's support for an Obsolete Property Rehabilitation Act Exemption (OPRA) and Brownfield Plan is included in Paragraph 35.H. City representatives and Coachlight Properties LLC representatives have met with the Michigan Economic Development Corporation (MEDC) regarding the potential for capturing state school tax as part of a future Brownfield Plan. After these meetings, state school tax capture will not be pursued. The elimination of the state school tax capture adds four (4) years to the reimbursement period for the Senior Housing Project. A Senior Housing Development with the 12 year OPRA and Brownfield Plan still generates more net tax revenue for the City compared to the other alternatives (see revised Tax Revenue Analysis).

#### BACKGROUND:

Seller is the owner of that certain property identified as the McKinley School located at 640 Plum Street, Wyandotte, Michigan and consisting of approximately 2.7 acres which is described on Exhibit "A" attached hereto and made a part hereof (the "Property"), upon which Buyer intends to construct a senior housing facility for independent senior residents, together with related amenities (the "Intended Improvements"). The parties to this Agreement agree to the sale and purchase of the Property on the terms and conditions which are set forth herein. The effective date of this Agreement shall be the date upon which the last party hereto fully executes this Agreement (the "Effective Date").

- (e) Seller shall take no action with respect to the Property that would alter or affect any of the representations or warranties of Seller under this Agreement or which would materially impair Buyer's future use and development of the Property.
- (f) Seller agrees to hold title to the park property and to provide general liability insurance coverage for the existing park and maintain park equipment. Such obligation shall be a continuing obligation of the Seller as long as Buyer shall own the Property.
  - (g) Seller agrees to vacate Cherry Street between 6<sup>th</sup> Street and 7<sup>th</sup> Street (subject to easements) and convey the property to Buyer at Closing. Such conveyance shall be a condition precedent to Buyer's obligation to close on the Property.

- H. The conditions and requirements stated herein and in the agreement shall survive the Closing.
- Property will be developed in substantial accordance with preliminary Site Development Plan (Attachment C). Buyer covenants and agrees that the existing McKinley School will not be demolished.