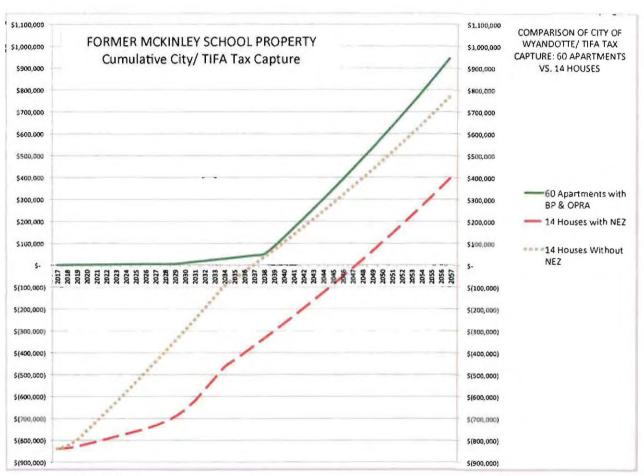

Attachment #1 - Purchase Agreement

Attachment #2 - Revised Tax Revenue Analysis

Attachment #3 - Council Resolution dated December 14, 2015

Agenda item from December 14, 2015 includes:

- A: June 9, 2015 with Letter of Intent- Amended (LOI) #2.
- B: Rezoning Ordinance
- C: Coachlight Properties LLC letter regarding OPRA and Brownfield
- D: Tax Revenue Analysis of Nine (9) Buildable Lot; Tax Revenue of Senior Housing Project; Comparison of Tax Capture 60 Apartment Versus Nine (9) Houses; Comparison of Tax Capture 60 Apartment versus 14 Houses.