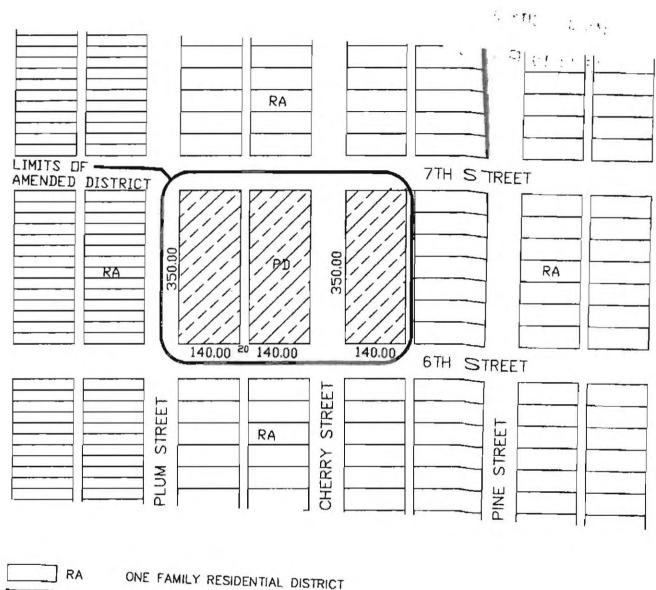

#### BACKGROUND:

Seller is the owner of that certain property identified as the McKinley School located at 640 Plum Street, Wyandotte, Michigan and consisting of approximately 2.7 acres which is described on Exhibit "A" attached hereto and made a part hereof (the "Property"), upon which Buyer intends to construct a senior housing facility for independent senior residents, together with related amenities (the "Intended Improvements"). The parties to this Agreement agree to the sale and purchase of the Property on the terms and conditions which are set forth herein. The effective date of this Agreement shall be the date upon which the last party hereto fully executes this Agreement (the "Effective Date").

- (e) Seller shall take no action with respect to the Property that would alter or affect any of the representations or warranties of Seller under this Agreement or which would materially impair Buyer's future use and development of the Property.
- (f) Seller agrees to hold title to the park property and to provide general liability insurance coverage for the existing park and maintain park equipment. Such obligation shall be a continuing obligation of the Seller as long as Buyer shall own the Property.
  - (g) Seller agrees to vacate Cherry Street between 6<sup>th</sup> Street and 7<sup>th</sup> Street (subject to easements) and convey the property to Buyer at Closing. Such conveyance shall be a condition precedent to Buyer's obligation to close on the Property.