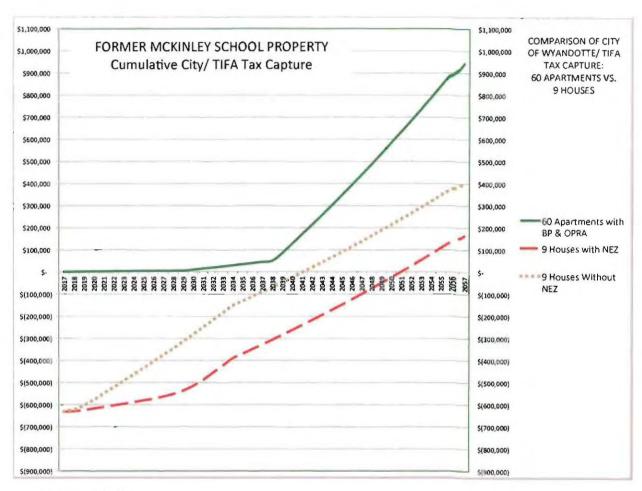

Attachment #1 - Purchase Agreement

Attachment #2 - Revised Tax Revenue Analysis

Attachment #3 - Council Resolution dated December 14, 2015

Agenda item from December 14, 2015 includes:

- A: June 9, 2015 with Letter of Intent- Amended (LOI) #2.
- B: Rezoning Ordinance
- C: Coachlight Properties LLC letter regarding OPRA and Brownfield
- D: Tax Revenue Analysis of Nine (9) Buildable Lot; Tax Revenue of Senior Housing Project; Comparison of Tax Capture 60 Apartment Versus Nine (9) Houses; Comparison of Tax Capture 60 Apartment versus 14 Houses.