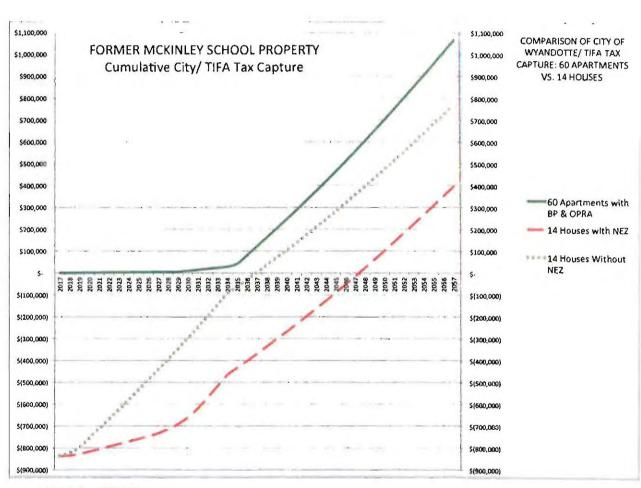

Attachment #1 - Purchase Agreement

Attachment #2 - Revised Tax Revenue Analysis

Attachment #3 - Council Resolution dated December 14, 2015

Agenda item from December 14, 2015 includes:

- A: June 9, 2015 with Letter of Intent- Amended (LOI) #2.
- B: Rezoning Ordinance
- C: Coachlight Properties LLC letter regarding OPRA and Brownfield
- D: Tax Revenue Analysis of Nine (9) Buildable Lot; Tax Revenue of Senior Housing Project; Comparison of Tax Capture 60 Apartment Versus Nine (9) Houses; Comparison of Tax Capture 60 Apartment versus 14 Houses.